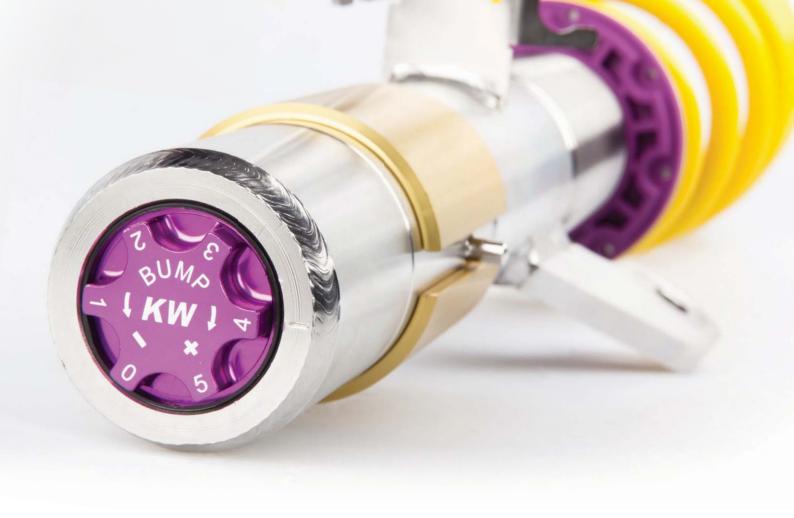

#### Adjusting rebound:

The rebound adjustment is positioned in most cases at the end of the piston rod (top of strut). Please use the supplied KW adjustment wheel on the extruded tab adjuster for all adjustments.

1<sup>st</sup> step: Place the KW adjuster on the adjustment Allen bolt.

2<sup>nd</sup> step: Turn the adjuster clockwise to the right until it stops. This is now adjusted to full hard.

(clockwise=harder).

3<sup>rd</sup> step: Turn the KW adjuster clockwise to soften the rebound setting to the desired level. The

effective adjustment range is from 0 - 16 clicks open.