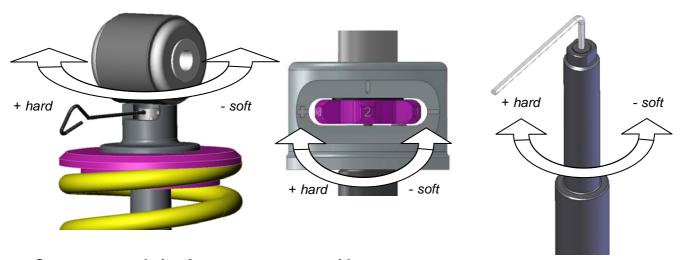

1<sup>st</sup> step: Place the KW adjuster on the adjustment Allen bolt.

2<sup>nd</sup> step: Turn the adjuster clockwise to the right until it stops. This is now adjusted to full hard.

(clockwise=harder).

3<sup>rd</sup> step: Turn the KW adjuster clockwise to soften the rebound setting to the desired level. The

effective adjustment range is from 0 - 16 clicks open.