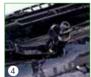

## THE PROBLEM

Stuck wiper arms are often forcibly loosened using pliers or a screwdriver, resulting in damage to the wiper arm, the shaft, the windshield or the paint.

THE SOLUTION

Four-piece KUKKO wiper arm puller set, suitable for all VW, Audi, Seat and Skoda models and others models.