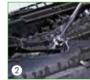

## THE PROBLEM

Stuck wiper arms are often forcibly loosened using pliers or a screwdriver, resulting in damage to the wiper arm, the shaft, the windshield or the paint.

THE SOLUTION

Four-piece KUKKO wiper arm puller set, suitable for all VW, Audi, Seat and Skoda models and others models.