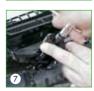

## THE PROBLEM

Stuck wiper arms are often forcibly loosened using pliers or a screwdriver, resulting in damage to the wiper arm, the shaft, the windshield or the paint.

THE SOLUTION

Four-piece KUKKO wiper arm puller set, suitable for all VW, Audi, Seat and Skoda models and others models.