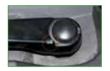

## THE PROBLEM

Stuck wiper arms are often forcibly loosened using pliers or a screwdriver, resulting in damage to the wiper arm, the shaft, the windshield or the paint.

THE SOLUTION

Four-piece KUKKO wiper arm puller set, suitable for all VW, Audi, Seat and Skoda models and others models.