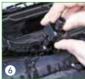

## THE PROBLEM

Stuck wiper arms are often forcibly loosened using pliers or a screwdriver, resulting in damage to the wiper arm, the shaft, the windshield or the paint.

THE SOLUTION

Four-piece KUKKO wiper arm puller set, suitable for all VW, Audi, Seat and Skoda models and others models.