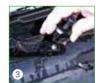

## THE PROBLEM

Stuck wiper arms are often forcibly loosened using pliers or a screwdriver, resulting in damage to the wiper arm, the shaft, the windshield or the paint.

THE SOLUTION

Four-piece KUKKO wiper arm puller set, suitable for all VW, Audi, Seat and Skoda models and others models.