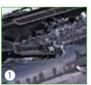

## THE PROBLEM

Stuck wiper arms are often forcibly loosened using pliers or a screwdriver, resulting in damage to the wiper arm, the shaft, the windshield or the paint.

THE SOLUTION

Four-piece KUKKO wiper arm puller set, suitable for all VW, Audi, Seat and Skoda models and others models.