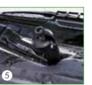

## THE PROBLEM

Stuck wiper arms are often forcibly loosened using pliers or a screwdriver, resulting in damage to the wiper arm, the shaft, the windshield or the paint.

THE SOLUTION

Four-piece KUKKO wiper arm puller set, suitable for all VW, Audi, Seat and Skoda models and others models.