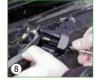

## THE PROBLEM

Stuck wiper arms are often forcibly loosened using pliers or a screwdriver, resulting in damage to the wiper arm, the shaft, the windshield or the paint.

THE SOLUTION

Four-piece KUKKO wiper arm puller set, suitable for all VW, Audi, Seat and Skoda models and others models.