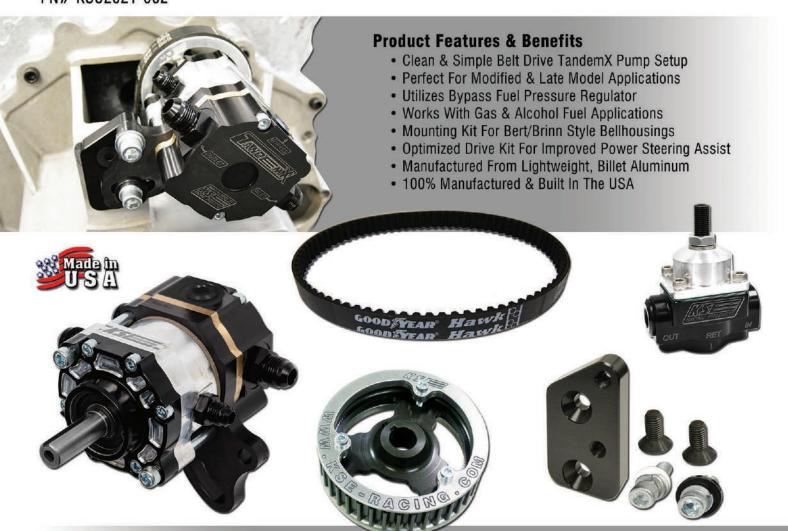

## Belt Drive TandemX Pump - Bellhousing Kit

MAY 2016

KSE's new Belt Drive TandemX Pump - Bellhousing Kit provides a complete fuel & power steering pump setup with drive components for modified & late model applications utilizing Bert / Brinn style bellhousings. This kit includes a Belt Drive TandemX Pump (PN# KSC1064-002), Bert / Brinn Mounting Kit (PN# KSC1059), Billet Bypass Fuel Regulator (PN# KSC2005), 40 Tooth HTD Pulley & Pulley Guides (PN#'s KSD1019 & KSD1061), and 600mm HTD Belt (PN# KSM1058-600). This kit was designed to provide quick & simple pump installation, easy fuel pressure management, and a complete drive kit setup with a 22 / 40 Tooth HTD Pulley combination for increased low speed power steering assist.

## **Belt Drive TandemX Pump - Bellhousing Kit**

TandemX Pump Kit For Modified & Late Model Applications Utilizing Bert / Brinn Style Bellhousings. Includes: Belt Drive TandemX Pump (KSC1064-002), Bert/Brinn Mounting Kit (KSC1059), Bypass Fuel Regulator (KSC2005), 40 Tooth HTD Pulley & Guide Set (KSD1019 & KSD1061), and 600mm HTD Belt (KSM1058-600)