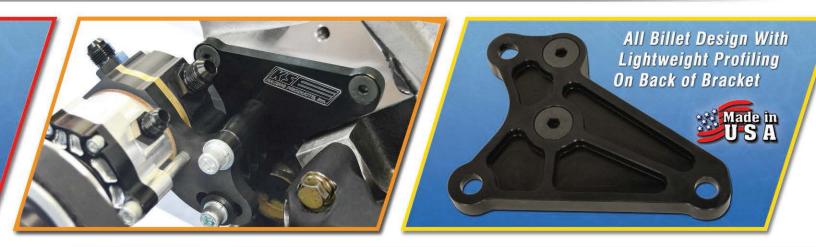

# Tandem Mounting Kit Direct Head Mount

KSE's new <u>Direct Head Mount Kit</u> was designed to simplify Tandem Pump mounting for crate motor applications requiring "front engine installation" (i.e. IMCA A-Mods). This Direct Head Mount Kit also works with many SBC applications with heads that have provisions for auxiliary 3-bolt mounting. Manufactured from high quality, billet aluminum with lightweight profiling and anodized finish - the new design helps simplify pump installation while providing improved location and pulley/drive kit spacing. Updated location requires longer 840mm HTD belt (KSM1058-840) which is included in the new Crate Single Belt Drive Kit (KSD1026).

### **Crate Single Belt Drive Kit (Head Mount)**

Complete Front Drive Kit For Crate & SBC Applications With PN# KSC1060 - Direct Head Mount Kit Includes Mandrel, V-Belt Pulley, 22 & 40 Tooth HTD Pulley, 840mm HTD Belt, Spacers, Guides, Hardware PN# KSD1026