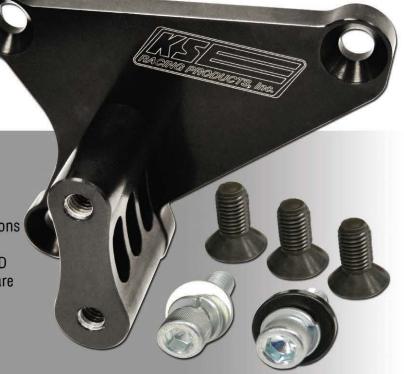

# Tandem Mounting Kit Direct Head Mount

KSE's new <u>Direct Head Mount Kit</u> was designed to simplify Tandem Pump mounting for crate motor applications requiring "front engine installation" (i.e. IMCA A-Mods). This Direct Head Mount Kit also works with many SBC applications with heads that have provisions for auxiliary 3-bolt mounting. Manufactured from high quality, billet aluminum with lightweight profiling and anodized finish - the new design helps simplify pump installation while providing improved location and pulley/drive kit spacing. Updated location requires longer 840mm HTD belt (KSM1058-840) which is included in the new Crate Single Belt Drive Kit (KSD1026).

## **Tandem Mounting Kit - Direct Head Mount**

For Crate Motor & SBC Applications\* PN# KSC1060