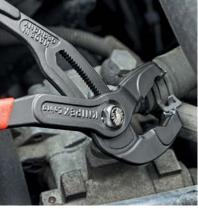

## The proven features of the Cobra® also apply to the KNIPEX Spring Hose Clamp Pliers

- less effort required due to extremely good transmission ratio
- first class guard to prevent fingers being pinched
- reliable gripping with hand-friendly handle position
- quick-set adjustment: adjusts by shifting directly onto the workpiece
- fine adjustment ensures a precise fit to suit the most diverse clamp sizes
- opens at the touch of a button
- box-joint design: high stability because of the double guide
- chrome vanadium electric steel, forged, oil-hardened

KNIPEX 85 51

Clamps are opened easily and reliably without great effort due to the high leverage.

An ideal tool especially in confined areas.

The spring hose clamp pliers reliably grip standard, space-saving and wire clamps as well as spring band clamps up to 70 mm nominal size.