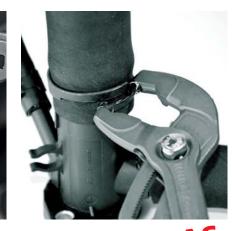

KNIPEX 85 51

Clamps are opened easily and reliably without great effort due to the high leverage.

An ideal tool especially in confined areas.

The spring hose clamp pliers reliably grip standard, space-saving and wire clamps as well as spring band clamps up to 70 mm nominal size.