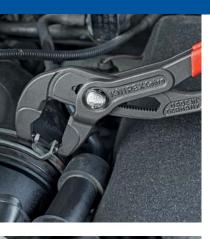

KNIPEX 85 51

Clamps are opened easily and reliably without great effort due to the high leverage.

An ideal tool especially in confined areas.

The spring hose clamp pliers reliably grip standard, space-saving and wire clamps as well as spring band clamps up to 70 mm nominal size.