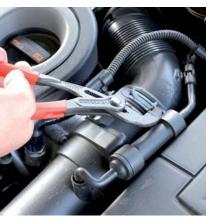

APPLICATION AREAS air intake cooling charged air water return flow thermostat fuel heating

| Article No. | EAN<br>4003773- | Adjustment<br>positions             | Capacity   | <b>∢</b> —►<br>mm |
|-------------|-----------------|-------------------------------------|------------|-------------------|
| 85 51 250 A | 077329          | 25                                  | max. 70 mm | 250               |
| 85 59 250 A | 077336          | Spare parts assortment grip inserts |            |                   |