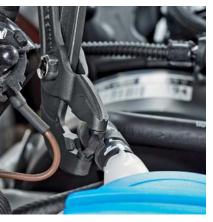

KNIPEX 85 51

Clamps are opened easily and reliably without great effort due to the high leverage.

An ideal tool especially in confined areas.

The spring hose clamp pliers reliably grip standard, space-saving and wire clamps as well as spring band clamps up to 70 mm nominal size.

APPLICATION AREAS air intake cooling charged air water return flow thermostat fuel heating

| Article No. | EAN<br>4003773- | Adjustment<br>positions             | Capacity   | <b>∢</b> —►<br>mm |
|-------------|-----------------|-------------------------------------|------------|-------------------|
| 85 51 250 A | 077329          | 25                                  | max. 70 mm | 250               |
| 85 59 250 A | 077336          | Spare parts assortment grip inserts |            |                   |