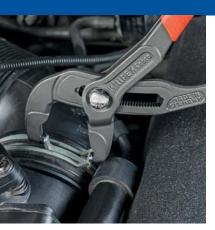

## **Spring Hose Clamp Pliers**

CARA CONTRACT

## NEW

A single pair of pliers for standard, space-saving and wire clamps and for spring band clamps up to 70 mm dia.

- rotatable, universal grip inserts for reliably gripping the clamps in all positions
- extremely good leverage which allows clamps to be opened easily without great effort
- slim head design; narrow head width, rotatable grip inserts: an ideal tool, especially in confined areas
- can be used for standard, space-saving and wire clamps and for spring band clamps up to 70 mm nominal size
- maximum jaw opening 80 mm; over 40 mm clamping range

KNIPEX 85 51

Clamps are opened easily and reliably without great effort due to the high leverage.

An ideal tool especially in confined areas.

The spring hose clamp pliers reliably grip standard, space-saving and wire clamps as well as spring band clamps up to 70 mm nominal size.