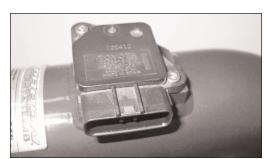

#### TO START:

3mm Allen Wrench

1. Turn the ignition OFF and disconnect the vehicle's negative battery cable.

2. Disconnect the mass air sensor (MAS) electrical connection as shown.

3. Remove the throttle cable from the air box as

24. Re-connect the MAS electrical connection as shown.

25. Secure the throttle cable to the brake line using the cable tie supplied.

NOTE: Do not fully tighten the cable tie, allow a little slack for the throttle cable!