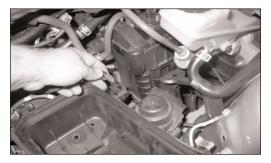

NOTE: K&N recommends that customers do not discard factory air intake

10. Loosen and remove the bolt that secures the air inlet duct to the inner fender as shown.

11. Remove the air inlet duct from the vehicle as shown.