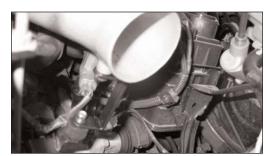

19. Fit the Typhoon tube onto the throttle body, using the original hose clamp removed earlier but don't fully tighten the hose clamp yet!

20. Align the tube with the "C" bracket and secure with the M6 bolt and wave washer supplied. Don't fully tighten yet!

21. Slide the PWM vacuum switching valve onto the "L" bracket as shown.

22. Install the Air Filter onto the Typhoon tube and secure with the provided hose clamp as shown.

23. Adjust the filter assembly for clearance, then, firmly tighten all hose clamps and hardware connections!