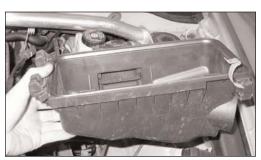

4. Remove the intake tube from the trottle body and the air box. The hose clamps are being used later

5. Remove the PWM vacuum switching valve from the air box lid.

6. Remove the air box lid from the vehicle as shown.

7. Loosen and remove the three bolts that secure the air box base to the vehicle as shown.

8. Unclip the wire harness from the air box base as shown.

9. Remove the air box base from the vehicle as shown.