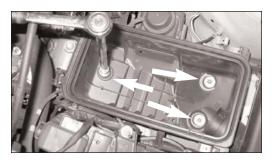

7. Loosen and remove the three bolts that secure the air box base to the vehicle as shown.

8. Unclip the wire harness from the air box base as shown.

9. Remove the air box base from the vehicle as shown.