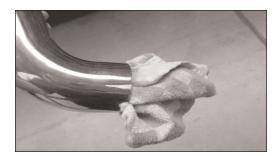

14. Remove the screws from the MAS, then, remove the MAS from the air box as shown.

15. Clean the inside of the tube out with water and a towel as shown.

16. Install the MAS into the intake tube using the provided hardware.