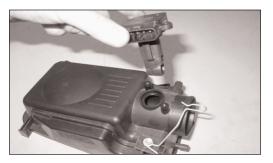

14. Remove the screws from the MAS, then, remove the MAS from the air box as shown.

15. Clean the inside of the tube out with water and a towel as shown.

16. Install the MAS into the intake tube using the provided hardware.