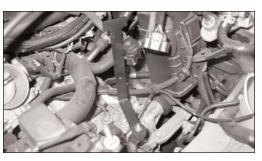

19. Fit the Typhoon tube onto the throttle body, using the original hose clamp removed earlier but don't fully tighten the hose clamp yet!

20. Align the tube with the "C" bracket and secure with the M6 bolt and wave washer supplied. Don't fully tighten yet!

21. Slide the PWM vacuum switching valve onto the "L" bracket as shown.

22. Install the Air Filter onto the Typhoon tube and secure with the provided hose clamp as shown.

23. Adjust the filter assembly for clearance, then, firmly tighten all hose clamps and hardware connections!