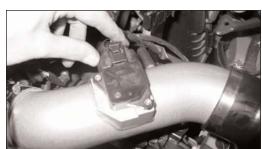

14. Remove the screws from the MAS, then, remove the MAS from the air box as shown.

15. Clean the inside of the tube out with water and a towel as shown.

16. Install the MAS into the intake tube using the provided hardware.