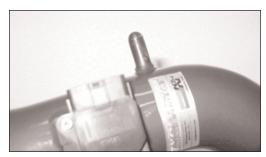

#### TO START:

3mm Allen Wrench

1. Turn the ignition OFF and disconnect the vehicle's negative battery cable.

2. Disconnect the mass air sensor (MAS) electrical connection as shown.

3. Remove the throttle cable from the air box as