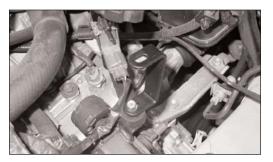

7. Loosen and remove the three bolts that secure the air box base to the vehicle as shown.

8. Unclip the wire harness from the air box base as shown.

9. Remove the air box base from the vehicle as shown.

NOTE: K&N recommends that customers do not discard factory air intake

10. Loosen and remove the bolt that secures the air inlet duct to the inner fender as shown.

11. Remove the air inlet duct from the vehicle as shown.