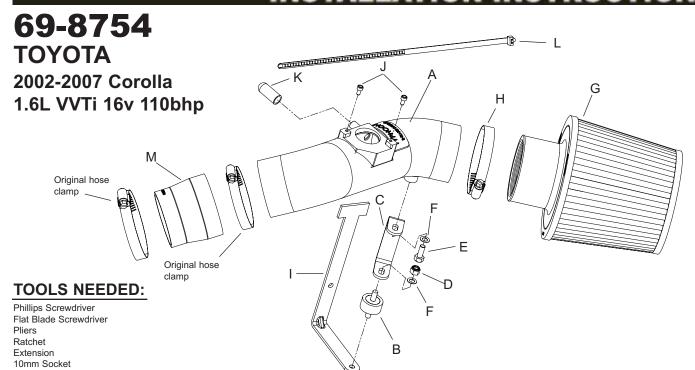

#### TO START:

3mm Allen Wrench

1. Turn the ignition OFF and disconnect the vehicle's negative battery cable.

2. Disconnect the mass air sensor (MAS) electrical connection as shown.

3. Remove the throttle cable from the air box as