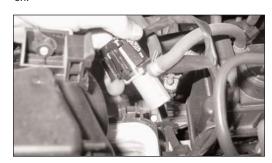

#### TO START:

3mm Allen Wrench

1. Turn the ignition OFF and disconnect the vehicle's negative battery cable.

2. Disconnect the mass air sensor (MAS) electrical connection as shown.

3. Remove the throttle cable from the air box as