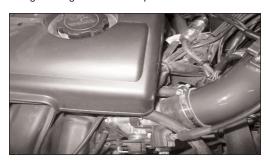

7. Loosen and remove the three bolts that secure the air box base to the vehicle as shown.

8. Unclip the wire harness from the air box base as shown.

9. Remove the air box base from the vehicle as shown.

NOTE: K&N recommends that customers do not discard factory air intake

10. Loosen and remove the bolt that secures the air inlet duct to the inner fender as shown.

11. Remove the air inlet duct from the vehicle as shown.