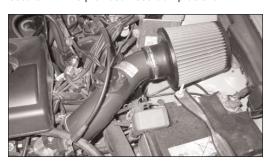

19. Fit the Typhoon tube onto the throttle body, using the original hose clamp removed earlier but don't fully tighten the hose clamp yet!

20. Align the tube with the "C" bracket and secure with the M6 bolt and wave washer supplied. Don't fully tighten yet!

21. Slide the PWM vacuum switching valve onto the "L" bracket as shown.

22. Install the Air Filter onto the Typhoon tube and secure with the provided hose clamp as shown.

23. Adjust the filter assembly for clearance, then, firmly tighten all hose clamps and hardware connections!