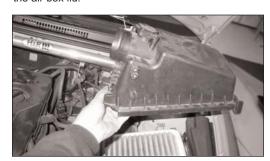

4. Remove the intake tube from the trottle body and the air box. The hose clamps are being used later

5. Remove the PWM vacuum switching valve from the air box lid.

6. Remove the air box lid from the vehicle as shown.