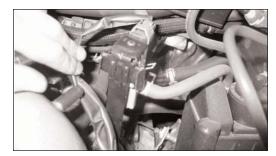

#### TO START:

3mm Allen Wrench

1. Turn the ignition OFF and disconnect the vehicle's negative battery cable.

2. Disconnect the mass air sensor (MAS) electrical connection as shown.

3. Remove the throttle cable from the air box as