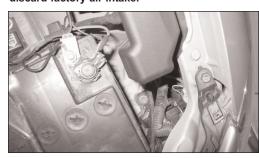

#### TO START:

3mm Allen Wrench

1. Turn the ignition OFF and disconnect the vehicle's negative battery cable.

2. Disconnect the mass air sensor (MAS) electrical connection as shown.

3. Remove the throttle cable from the air box as

14. Remove the screws from the MAS, then, remove the MAS from the air box as shown.

15. Clean the inside of the tube out with water and a towel as shown.

16. Install the MAS into the intake tube using the provided hardware.