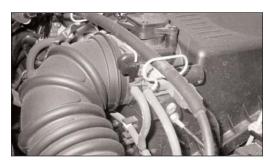

19. Fit the Typhoon tube onto the throttle body, using the original hose clamp removed earlier but don't fully tighten the hose clamp yet!

20. Align the tube with the "C" bracket and secure with the M6 bolt and wave washer supplied. Don't fully tighten yet!

21. Slide the PWM vacuum switching valve onto the "L" bracket as shown.

22. Install the Air Filter onto the Typhoon tube and secure with the provided hose clamp as shown.

23. Adjust the filter assembly for clearance, then, firmly tighten all hose clamps and hardware connections!