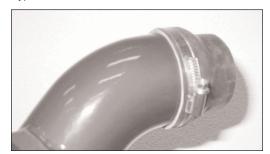

4. Remove the intake tube from the trottle body and the air box. The hose clamps are being used later

5. Remove the PWM vacuum switching valve from the air box lid.

6. Remove the air box lid from the vehicle as shown.