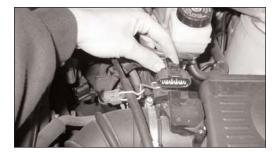

4. Remove the intake tube from the trottle body and the air box. The hose clamps are being used later

5. Remove the PWM vacuum switching valve from the air box lid.

6. Remove the air box lid from the vehicle as shown.

7. Loosen and remove the three bolts that secure the air box base to the vehicle as shown.

8. Unclip the wire harness from the air box base as shown.

9. Remove the air box base from the vehicle as shown.