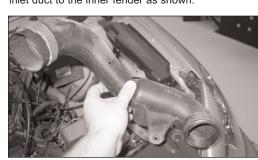

NOTE: K&N recommends that customers do not discard factory air intake

10. Loosen and remove the bolt that secures the air inlet duct to the inner fender as shown.

11. Remove the air inlet duct from the vehicle as shown.