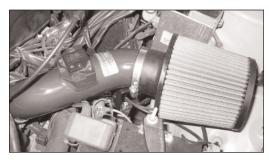

21. Slide the PWM vacuum switching valve onto the "L" bracket as shown.

22. Install the Air Filter onto the Typhoon tube and secure with the provided hose clamp as shown.

23. Adjust the filter assembly for clearance, then, firmly tighten all hose clamps and hardware connections!