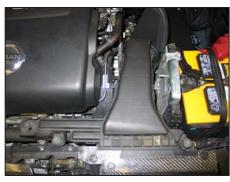

NOTE: Be sure to place a large fender washer on each side of the mounting bracket.

20. Install the heat shield assembly onto the rubber mounted studs installed in the previous steps and secure with the provided hardware. Secure the heat shield mounting bracket to the slave cylinder bleeder using the factory bolt. On automatic equipped vehicles, secure the heat shield mounting bracket to the bracket on the strut tower with the provided hardware.

21. Reinstall the intake duct onto the core support and into the heat shield assembly. Secure with the factory bolts.

22. Reinstall the fresh air intake scoop and secure with the factory bolt.

23. Remove the two screws securing the mass air sensor, then remove the mass air sensor from the stock airbox as shown.