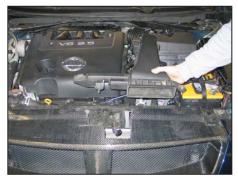

2. Remove the bolt that secures the fresh air intake scoop shown. This bolt will be reused.

3. Remove the fresh air intake scoop from the vehicle as shown.

4. Remove the two bolts that secure the fresh air intake duct to the core support. These two bolts will be reused in a later step.