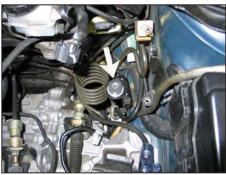

## **INSTALLATION INSTRUCTIONS**

10. Remove the two air filter housing mounting grommets shown.

11. Remove the lower front throttle body mounting bolt shown. This bolt will be reused in the next step.

12. Using the bolt removed from the previous step, install the provided tube mounting bracket (070113) onto the throttle body as shown.

26. Install the K&N® intake tube into the silicone hose installed onto the throttle body and then align it with the tube mounting bracket. Secure the intake tube with the hardware and hose clamp provided.