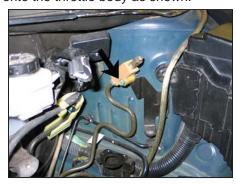

13. Remove the slave cylinder bleeder bolt shown. NOTE: Vehicles equipped with an automatic transmission will not have a bolt in this location.

14. Install the provided edge trim onto the heat shield as shown.

NOTE: Be sure to place a large fender washer on each side of the mounting bracket.

20. Install the heat shield assembly onto the rubber mounted studs installed in the previous steps and secure with the provided hardware. Secure the heat shield mounting bracket to the slave cylinder bleeder using the factory bolt. On automatic equipped vehicles, secure the heat shield mounting bracket to the bracket on the strut tower with the provided hardware.