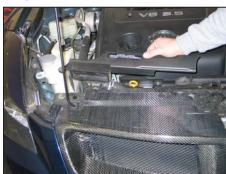

5. Remove the fresh air intake duct from the vehicle as shown.

6. Release the crankcase vent hose spring clamp and then disconnect the crankcase vent hose from the intake tube resonator chamber.

7. Disconnect the mass air sensor electrical connection.