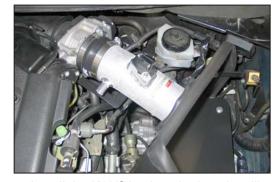

8. Remove the airbox retaining bolt shown. NOTE: This bolt is located at the rear of the airbox near the strut tower.

9. Loosen the hose clamp, which secures the intake tube to the throttle body. Remove the complete stock intake assembly from the vehicle. NOTE: K&N Engineering, Inc., recommends that customers do not discard factory air intake.

## **INSTALLATION INSTRUCTIONS**

10. Remove the two air filter housing mounting grommets shown.

11. Remove the lower front throttle body mounting bolt shown. This bolt will be reused in the next step.

12. Using the bolt removed from the previous step, install the provided tube mounting bracket (070113) onto the throttle body as shown.