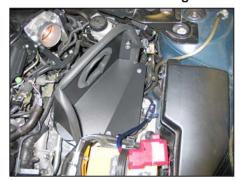

NOTE: Be sure to place a large fender washer on each side of the mounting bracket.

20. Install the heat shield assembly onto the rubber mounted studs installed in the previous steps and secure with the provided hardware. Secure the heat shield mounting bracket to the slave cylinder bleeder using the factory bolt. On automatic equipped vehicles, secure the heat shield mounting bracket to the bracket on the strut tower with the provided hardware.

21. Reinstall the intake duct onto the core support and into the heat shield assembly. Secure with the factory bolts.

22. Reinstall the fresh air intake scoop and secure with the factory bolt.

23. Remove the two screws securing the mass air sensor, then remove the mass air sensor from the stock airbox as shown.