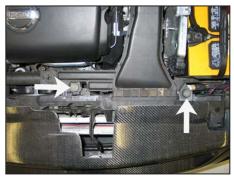

8. Remove the airbox retaining bolt shown. NOTE: This bolt is located at the rear of the airbox near the strut tower.

9. Loosen the hose clamp, which secures the intake tube to the throttle body. Remove the complete stock intake assembly from the vehicle. NOTE: K&N Engineering, Inc., recommends that customers do not discard factory air intake.