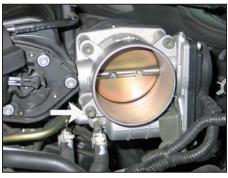

## **INSTALLATION INSTRUCTIONS**

10. Remove the two air filter housing mounting grommets shown.

11. Remove the lower front throttle body mounting bolt shown. This bolt will be reused in the next step.

12. Using the bolt removed from the previous step, install the provided tube mounting bracket (070113) onto the throttle body as shown.