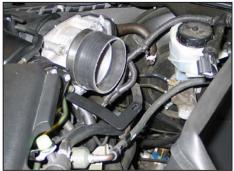

26. Install the K&N® intake tube into the silicone hose installed onto the throttle body and then align it with the tube mounting bracket. Secure the intake tube with the hardware and hose clamp provided.

# **INSTALLATION INSTRUCTIONS**

27. Install the hose mender into the crankcase vent hose provided.

28. Install the crankcase vent hose into the factory crankcase vent hose and then connect the open end onto the  $K\&N^{\otimes}$  intake tube as shown.