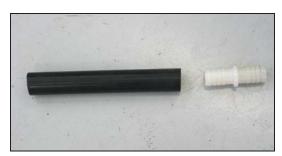

# **INSTALLATION INSTRUCTIONS**

27. Install the hose mender into the crankcase vent hose provided.

28. Install the crankcase vent hose into the factory crankcase vent hose and then connect the open end onto the  $K\&N^{\otimes}$  intake tube as shown.