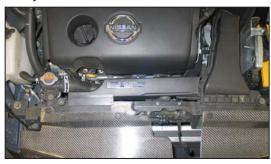

2. Remove the bolt that secures the fresh air intake scoop shown. This bolt will be reused.

3. Remove the fresh air intake scoop from the vehicle as shown.

4. Remove the two bolts that secure the fresh air intake duct to the core support. These two bolts will be reused in a later step.

5. Remove the fresh air intake duct from the vehicle as shown.

6. Release the crankcase vent hose spring clamp and then disconnect the crankcase vent hose from the intake tube resonator chamber.

7. Disconnect the mass air sensor electrical connection.

8. Remove the airbox retaining bolt shown. NOTE: This bolt is located at the rear of the airbox near the strut tower.

9. Loosen the hose clamp, which secures the intake tube to the throttle body. Remove the complete stock intake assembly from the vehicle. NOTE: K&N Engineering, Inc., recommends that customers do not discard factory air intake.