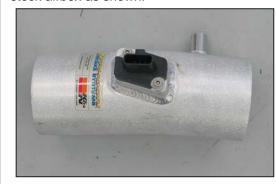

24. Install the mass air sensor into the K&N $^{\!0}$  intake tube and secure with the provided hardware.

25. Install the silicone hose (084031) onto the throttle body and secure with the provided hose clamp.

26. Install the K&N® intake tube into the silicone hose installed onto the throttle body and then align it with the tube mounting bracket. Secure the intake tube with the hardware and hose clamp provided.