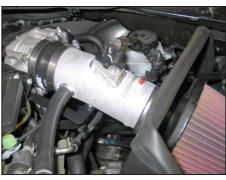

26. Install the K&N® intake tube into the silicone hose installed onto the throttle body and then align it with the tube mounting bracket. Secure the intake tube with the hardware and hose clamp provided.

29. Install the K&N® air filter onto the intake tube and secure with the provided hose clamp.

30. Reconnect the mass air sensor electrical connection.

- 31. Reconnect the vehicle's negative battery cable. Double check to make sure everything is tight and properly positioned before starting the vehicle.
- 32. The C.A.R.B. exemption sticker, (attached), must be visible under the hood so that an emissions inspector can see it when the vehicle is required to be tested for emissions. California requires testing every two years, other states may vary
- 33. It will be necessary for all K&N® high flow intake systems to be checked periodically for realignment, clearance and tightening of all connections. Failure to follow the above instructions or proper maintenance may void warranty.