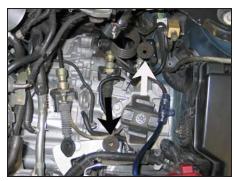

8. Remove the airbox retaining bolt shown. NOTE: This bolt is located at the rear of the airbox near the strut tower.

9. Loosen the hose clamp, which secures the intake tube to the throttle body. Remove the complete stock intake assembly from the vehicle. NOTE: K&N Engineering, Inc., recommends that customers do not discard factory air intake.

13. Remove the slave cylinder bleeder bolt shown. NOTE: Vehicles equipped with an automatic transmission will not have a bolt in this location.

14. Install the provided edge trim onto the heat shield as shown.