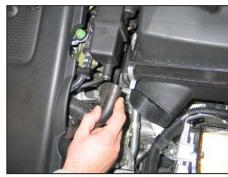

5. Remove the fresh air intake duct from the vehicle as shown.

6. Release the crankcase vent hose spring clamp and then disconnect the crankcase vent hose from the intake tube resonator chamber.

7. Disconnect the mass air sensor electrical connection.

8. Remove the airbox retaining bolt shown. NOTE: This bolt is located at the rear of the airbox near the strut tower.

9. Loosen the hose clamp, which secures the intake tube to the throttle body. Remove the complete stock intake assembly from the vehicle. NOTE: K&N Engineering, Inc., recommends that customers do not discard factory air intake.