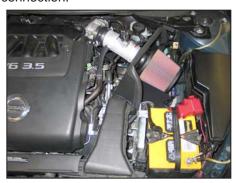

26. Install the K&N® intake tube into the silicone hose installed onto the throttle body and then align it with the tube mounting bracket. Secure the intake tube with the hardware and hose clamp provided.

29. Install the K&N® air filter onto the intake tube and secure with the provided hose clamp.

30. Reconnect the mass air sensor electrical connection.

- 31. Reconnect the vehicle's negative battery cable. Double check to make sure everything is tight and properly positioned before starting the vehicle.
- 32. The C.A.R.B. exemption sticker, (attached), must be visible under the hood so that an emissions inspector can see it when the vehicle is required to be tested for emissions. California requires testing every two years, other states may vary
- 33. It will be necessary for all K&N® high flow intake systems to be checked periodically for realignment, clearance and tightening of all connections. Failure to follow the above instructions or proper maintenance may void warranty.