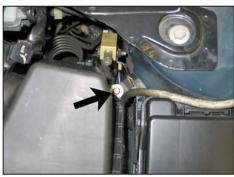

13. Remove the slave cylinder bleeder bolt shown. NOTE: Vehicles equipped with an automatic transmission will not have a bolt in this location.

14. Install the provided edge trim onto the heat shield as shown.