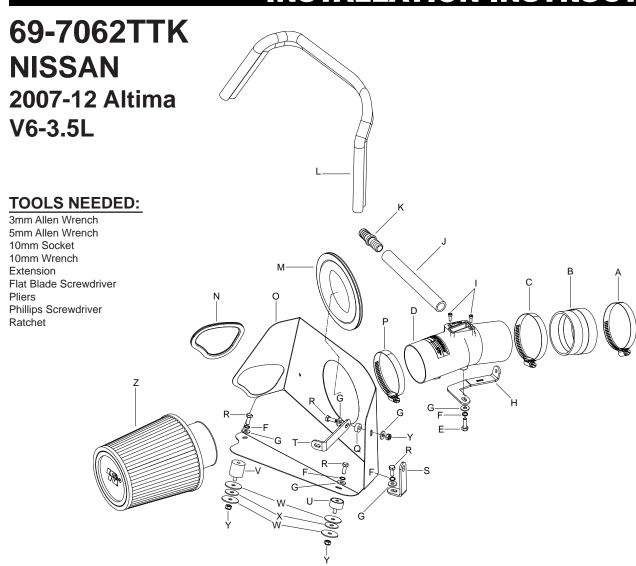

#### **PARTS LIST:**

| Description                   | Qty.                                                                                                                                                                                                                                                                                                                                                                                                                                                                                                                                                          | Part #                                                                                                                                                                                                                                                                                                                                                                                                                                                                                                                                                                               |
|-------------------------------|---------------------------------------------------------------------------------------------------------------------------------------------------------------------------------------------------------------------------------------------------------------------------------------------------------------------------------------------------------------------------------------------------------------------------------------------------------------------------------------------------------------------------------------------------------------|--------------------------------------------------------------------------------------------------------------------------------------------------------------------------------------------------------------------------------------------------------------------------------------------------------------------------------------------------------------------------------------------------------------------------------------------------------------------------------------------------------------------------------------------------------------------------------------|
| Hose Clamp #48                | 1                                                                                                                                                                                                                                                                                                                                                                                                                                                                                                                                                             | 08601                                                                                                                                                                                                                                                                                                                                                                                                                                                                                                                                                                                |
| Hose; 3"ID - 3-1/8"ID x 2"L,  | 1                                                                                                                                                                                                                                                                                                                                                                                                                                                                                                                                                             | 084031                                                                                                                                                                                                                                                                                                                                                                                                                                                                                                                                                                               |
| Hose Clamp #44                | 1                                                                                                                                                                                                                                                                                                                                                                                                                                                                                                                                                             | 08560                                                                                                                                                                                                                                                                                                                                                                                                                                                                                                                                                                                |
| Intake Tube                   | 1                                                                                                                                                                                                                                                                                                                                                                                                                                                                                                                                                             | 27559                                                                                                                                                                                                                                                                                                                                                                                                                                                                                                                                                                                |
| Bolt; M6x1.00"x20MM Hex, SS   | 1                                                                                                                                                                                                                                                                                                                                                                                                                                                                                                                                                             | 07795                                                                                                                                                                                                                                                                                                                                                                                                                                                                                                                                                                                |
| Washer; 1/4" Lock, ZN         | 4                                                                                                                                                                                                                                                                                                                                                                                                                                                                                                                                                             | 08198                                                                                                                                                                                                                                                                                                                                                                                                                                                                                                                                                                                |
| Washer; 1/4"ID x 5/8"OD       | 6                                                                                                                                                                                                                                                                                                                                                                                                                                                                                                                                                             | 08275                                                                                                                                                                                                                                                                                                                                                                                                                                                                                                                                                                                |
| Bracket; "L", STL             | 1                                                                                                                                                                                                                                                                                                                                                                                                                                                                                                                                                             | 070113                                                                                                                                                                                                                                                                                                                                                                                                                                                                                                                                                                               |
| Bolt; M4-0.07 8MM, A/H Cap    | 2                                                                                                                                                                                                                                                                                                                                                                                                                                                                                                                                                             | 07733                                                                                                                                                                                                                                                                                                                                                                                                                                                                                                                                                                                |
| Hose; 5/8"ID x 7-1/2"L        | 1                                                                                                                                                                                                                                                                                                                                                                                                                                                                                                                                                             | 084008                                                                                                                                                                                                                                                                                                                                                                                                                                                                                                                                                                               |
| Vent; Strt., 5/8"             | 1                                                                                                                                                                                                                                                                                                                                                                                                                                                                                                                                                             | 08048                                                                                                                                                                                                                                                                                                                                                                                                                                                                                                                                                                                |
| Edge Trim (26")               | 1                                                                                                                                                                                                                                                                                                                                                                                                                                                                                                                                                             | 102488                                                                                                                                                                                                                                                                                                                                                                                                                                                                                                                                                                               |
| Edge Trim (17")               | 1                                                                                                                                                                                                                                                                                                                                                                                                                                                                                                                                                             | 102469                                                                                                                                                                                                                                                                                                                                                                                                                                                                                                                                                                               |
| Edge Trim (14")               | 1                                                                                                                                                                                                                                                                                                                                                                                                                                                                                                                                                             | 8-3014                                                                                                                                                                                                                                                                                                                                                                                                                                                                                                                                                                               |
| Heat Shield                   | 1                                                                                                                                                                                                                                                                                                                                                                                                                                                                                                                                                             | 074051                                                                                                                                                                                                                                                                                                                                                                                                                                                                                                                                                                               |
| Hose Clamp #52                | 1                                                                                                                                                                                                                                                                                                                                                                                                                                                                                                                                                             | 08610                                                                                                                                                                                                                                                                                                                                                                                                                                                                                                                                                                                |
| Spacer:.625"ODx.250"IDx.250"L | 1                                                                                                                                                                                                                                                                                                                                                                                                                                                                                                                                                             | 06555                                                                                                                                                                                                                                                                                                                                                                                                                                                                                                                                                                                |
| Bolt; 6MM-1.00x16MM, SS       | 4                                                                                                                                                                                                                                                                                                                                                                                                                                                                                                                                                             | 07812                                                                                                                                                                                                                                                                                                                                                                                                                                                                                                                                                                                |
| Bracket; SM "L" Mild STL      | 1                                                                                                                                                                                                                                                                                                                                                                                                                                                                                                                                                             | 07195                                                                                                                                                                                                                                                                                                                                                                                                                                                                                                                                                                                |
| Bracket; "L" Short, STL       | 1                                                                                                                                                                                                                                                                                                                                                                                                                                                                                                                                                             | 010040                                                                                                                                                                                                                                                                                                                                                                                                                                                                                                                                                                               |
| Stud;M/F, 1/2"Lx1"W, M6x1.00  | 1                                                                                                                                                                                                                                                                                                                                                                                                                                                                                                                                                             | 070228                                                                                                                                                                                                                                                                                                                                                                                                                                                                                                                                                                               |
| Stud;M6x1, 1" T, M/F          | 1                                                                                                                                                                                                                                                                                                                                                                                                                                                                                                                                                             | 02033                                                                                                                                                                                                                                                                                                                                                                                                                                                                                                                                                                                |
| Washer; 1.25Dx 28 Hol. ZN     | 4                                                                                                                                                                                                                                                                                                                                                                                                                                                                                                                                                             | 08151                                                                                                                                                                                                                                                                                                                                                                                                                                                                                                                                                                                |
| Washer; 1"x.300x.100 Rubber   | 2                                                                                                                                                                                                                                                                                                                                                                                                                                                                                                                                                             | 21685                                                                                                                                                                                                                                                                                                                                                                                                                                                                                                                                                                                |
| Nut; 6MM Nylock, Hexhead, SS  | 3                                                                                                                                                                                                                                                                                                                                                                                                                                                                                                                                                             | 07512                                                                                                                                                                                                                                                                                                                                                                                                                                                                                                                                                                                |
| Air Filter                    | 1                                                                                                                                                                                                                                                                                                                                                                                                                                                                                                                                                             | RU-4990                                                                                                                                                                                                                                                                                                                                                                                                                                                                                                                                                                              |
|                               | Hose Clamp #48 Hose; 3"ID - 3-1/8"ID x 2"L, Hose Clamp #44 Intake Tube Bolt; M6x1.00"x20MM Hex, SS Washer; 1/4" Lock, ZN Washer; 1/4"ID x 5/8"OD Bracket; "L", STL Bolt; M4-0.07 8MM, A/H Cap Hose; 5/8"ID x 7-1/2"L Vent; Strt., 5/8" Edge Trim (26") Edge Trim (17") Edge Trim (14") Heat Shield Hose Clamp #52 Spacer:.625"ODx.250"IDx.250"L Bolt; 6MM-1.00x16MM, SS Bracket; SM "L" Mild STL Bracket; "L" Short, STL Stud;M/F, 1/2"Lx1"W, M6x1.00 Stud;M6x1, 1" T, M/F Washer; 1.25Dx 28 Hol. ZN Washer; 1"x.300x.100 Rubber Nut; 6MM Nylock, Hexhead, SS | Hose Clamp #48 1 Hose; 3"ID - 3-1/8"ID x 2"L, 1 Hose Clamp #44 1 Intake Tube 1 Bolt; M6x1.00"x20MM Hex, SS 1 Washer; 1/4" Lock, ZN 4 Washer; 1/4"ID x 5/8"OD 6 Bracket; "L", STL 1 Bolt; M4-0.07 8MM, A/H Cap 2 Hose; 5/8"ID x 7-1/2"L 1 Vent; Strt., 5/8" 1 Edge Trim (26") 1 Edge Trim (17") 1 Edge Trim (14") 1 Heat Shield 1 Hose Clamp #52 1 Spacer:.625"ODx.250"IDx.250"L 1 Bolt; 6MM-1.00x16MM, SS 4 Bracket; "L" Short, STL 1 Stud;M/F, 1/2"Lx1"W, M6x1.00 1 Stud;M6x1, 1" T, M/F 1 Washer; 1.25Dx 28 Hol. ZN 4 Washer; 1"x.300x.100 Rubber 2 Nut; 6MM Nylock, Hexhead, SS 3 |