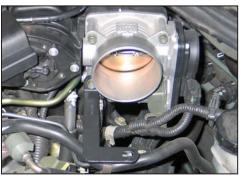

26. Install the K&N® intake tube into the silicone hose installed onto the throttle body and then align it with the tube mounting bracket. Secure the intake tube with the hardware and hose clamp provided.