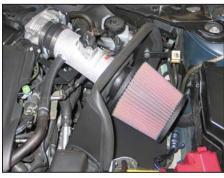

29. Install the K&N® air filter onto the intake tube and secure with the provided hose clamp.

30. Reconnect the mass air sensor electrical connection.

- 31. Reconnect the vehicle's negative battery cable. Double check to make sure everything is tight and properly positioned before starting the vehicle.
- 32. The C.A.R.B. exemption sticker, (attached), must be visible under the hood so that an emissions inspector can see it when the vehicle is required to be tested for emissions. California requires testing every two years, other states may vary
- 33. It will be necessary for all K&N® high flow intake systems to be checked periodically for realignment, clearance and tightening of all connections. Failure to follow the above instructions or proper maintenance may void warranty.