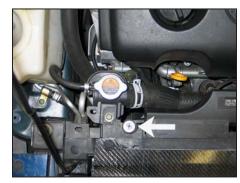

2. Remove the bolt that secures the fresh air intake scoop shown. This bolt will be reused.

3. Remove the fresh air intake scoop from the vehicle as shown.

4. Remove the two bolts that secure the fresh air intake duct to the core support. These two bolts will be reused in a later step.