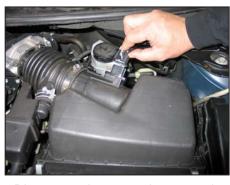

## **INSTALLATION INSTRUCTIONS**

10. Remove the two air filter housing mounting grommets shown.

11. Remove the lower front throttle body mounting bolt shown. This bolt will be reused in the next step.

12. Using the bolt removed from the previous step, install the provided tube mounting bracket (070113) onto the throttle body as shown.