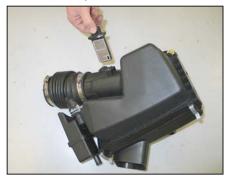

29. Install the K&N® air filter onto the intake tube and secure with the provided hose clamp.

30. Reconnect the mass air sensor electrical connection.

- 31. Reconnect the vehicle's negative battery cable. Double check to make sure everything is tight and properly positioned before starting the vehicle.
- 32. The C.A.R.B. exemption sticker, (attached), must be visible under the hood so that an emissions inspector can see it when the vehicle is required to be tested for emissions. California requires testing every two years, other states may vary
- 33. It will be necessary for all K&N® high flow intake systems to be checked periodically for realignment, clearance and tightening of all connections. Failure to follow the above instructions or proper maintenance may void warranty.