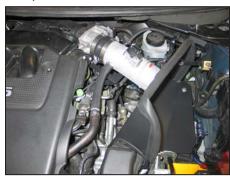

26. Install the K&N® intake tube into the silicone hose installed onto the throttle body and then align it with the tube mounting bracket. Secure the intake tube with the hardware and hose clamp provided.