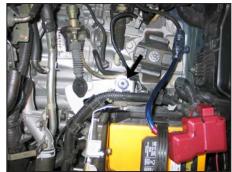

# **INSTALLATION INSTRUCTIONS**

27. Install the hose mender into the crankcase vent hose provided.

28. Install the crankcase vent hose into the factory crankcase vent hose and then connect the open end onto the  $K\&N^{\otimes}$  intake tube as shown.

29. Install the K&N® air filter onto the intake tube and secure with the provided hose clamp.

30. Reconnect the mass air sensor electrical connection.

- 31. Reconnect the vehicle's negative battery cable. Double check to make sure everything is tight and properly positioned before starting the vehicle.
- 32. The C.A.R.B. exemption sticker, (attached), must be visible under the hood so that an emissions inspector can see it when the vehicle is required to be tested for emissions. California requires testing every two years, other states may vary
- 33. It will be necessary for all K&N® high flow intake systems to be checked periodically for realignment, clearance and tightening of all connections. Failure to follow the above instructions or proper maintenance may void warranty.