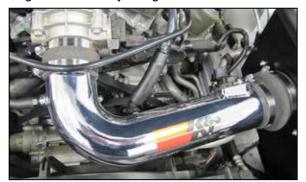

### **INSTALLATION INSTRUCTIONS**

23. Install the mass air assembly into the K&N<sup>®</sup> intake tube as shown.

24. Install the K&N® intake tube assembly into the coupler at the filter adapter and then into the coupler on the throttle body, adjust the tube for best fit and then secure with the provided hose clamps.

25. Connect the K&N® EVAP quick disconnect fitting into the factory fitting.

26. Install the provided crank case vent hose onto the factory vent hose and K&N $^{\!0}$  fitting.

27. Reconnect the mass air sensor electrical connection.

28. Install the  $K\&N^{\odot}$  air filter and secure with the provided hose clamp.

29. Reinstall the decorative engine cover and secure with the factory bolt and oil cap.

- 30. Reconnect the vehicle's negative battery cable. Double check to make sure everything is tight and properly positioned before starting the vehicle.
- 31. It will be necessary for all K&N® high flow intake systems to be checked periodically for realignment, clearance and tightening of all connections. Failure to follow the above instructions or proper maintenance may void warranty.