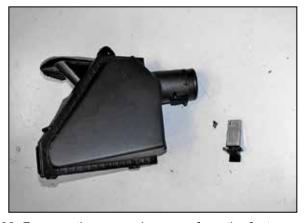

9. Disconnect the mass air sensor electrical connection.

10. Lift up and remove the factory air filter housing assembly.

NOTE: K&N Engineering, Inc., recommends that customers do not discard factory air intake.

11. Remove the factory crank case vent coupler from the crank case vent tube.

NOTE: Us twisting/pulling motions to slip the coupler off the tube, it is not necessary to cut the factory clamp.

12. Install the filter adapter into the heat shield and secure with the provided hardware.