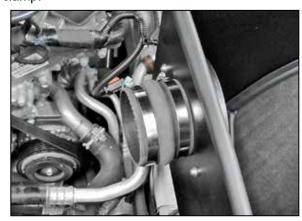

11. Remove the factory crank case vent coupler from the crank case vent tube.

NOTE: Us twisting/pulling motions to slip the coupler off the tube, it is not necessary to cut the factory clamp.

12. Install the filter adapter into the heat shield and secure with the provided hardware.

13. Install the provided edge trim onto the heat shield as shown.

NOTE: Some trimming of the edge trim will be necessary.

14. Install the two provided mounting posts onto the heat shield using the provided hardware.

15. Install remaining mounting post onto the long leg of the provided bracket (064346) and then install the assembly onto the heat shield using the provided hardware.

16. Install the heat shield assembly onto the factory air filter housing mounting grommets.