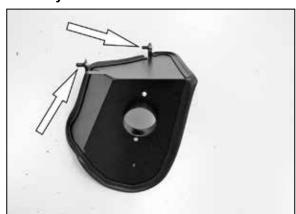

13. Install the provided edge trim onto the heat shield as shown.

NOTE: Some trimming of the edge trim will be necessary.

14. Install the two provided mounting posts onto the heat shield using the provided hardware.

15. Install remaining mounting post onto the long leg of the provided bracket (064346) and then install the assembly onto the heat shield using the provided hardware.

16. Install the heat shield assembly onto the factory air filter housing mounting grommets.