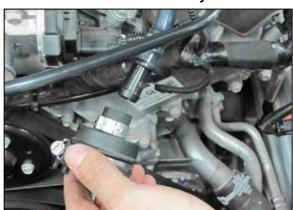

17. Install the provided coupler (084031) onto the throttle body and secure with the provided hose clamp.

18. Install the provided hump coupler (084079) onto the filter adapter and secure with the provided hose clamp.