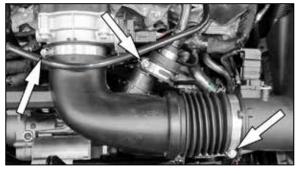

4. Release the sound tube quick disconnect fitting and disconnect the sound tube from the factory intake tube.

5. Loosen the three hose clamps that secure the intake tube and crank case vent tube then remove the tune from the vehicle

6. Release the three flexible clamps that secure the sound tube and disconnect the sound drum from the rear sound tube then remove the sound tube