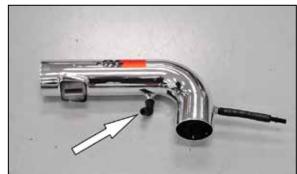

17. Install the provided coupler (084031) onto the throttle body and secure with the provided hose clamp.

18. Install the provided hump coupler (084079) onto the filter adapter and secure with the provided hose clamp.