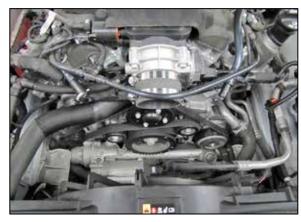

#### TO START:

1. Turn off the ignition and disconnect the negative battery cable.

**NOTE:** Disconnecting the negative battery cable erases pre-programmed electronic memories. Write down all memory settings before disconnecting the negative battery cable. Some radios will require an anti-theft code to be entered after the battery is reconnected. The anti-theft code is typically supplied with your owner's manual. In the event your vehicles anti-theft code cannot be recovered, contact an authorized dealership to obtain your vehicles anti-theft code.

2. Remove the bolt that secures the decorative engine cover, remove the oil cap and then remove the decorative engine cover. Reinstall the oil cap.

3. Release the locking tap and then disconnect the EVAP vent line quick disconnect fitting from the factory intake tube.

4. Release the sound tube quick disconnect fitting and disconnect the sound tube from the factory intake tube.

5. Loosen the three hose clamps that secure the intake tube and crank case vent tube then remove the tune from the vehicle

6. Release the three flexible clamps that secure the sound tube and disconnect the sound drum from the rear sound tube then remove the sound tube