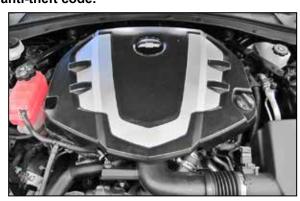

2. Remove the bolt that secures the decorative engine cover, remove the oil cap and then remove the decorative engine cover. Reinstall the oil cap.

3. Release the locking tap and then disconnect the EVAP vent line quick disconnect fitting from the factory intake tube.

4. Release the sound tube quick disconnect fitting and disconnect the sound tube from the factory intake tube.

5. Loosen the three hose clamps that secure the intake tube and crank case vent tube then remove the tune from the vehicle