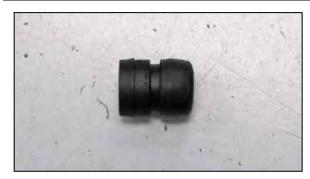

11. Remove the factory crank case vent coupler from the crank case vent tube.

NOTE: Us twisting/pulling motions to slip the coupler off the tube, it is not necessary to cut the factory clamp.

12. Install the filter adapter into the heat shield and secure with the provided hardware.