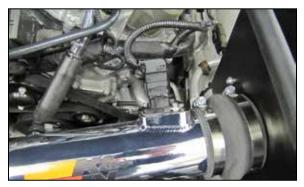

17. Install the provided coupler (084031) onto the throttle body and secure with the provided hose clamp.

18. Install the provided hump coupler (084079) onto the filter adapter and secure with the provided hose clamp.

19. Assemble the provided EVAP fittings and hose as shown.

20. Install the EVAP hose assembly onto the K&N $^{\circ}$  intake tube as shown.

21. Install the 90\* crank case vent fitting into the K&N intake tube as shown.