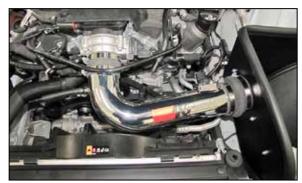

### **INSTALLATION INSTRUCTIONS**

23. Install the mass air assembly into the K&N<sup>®</sup> intake tube as shown.

24. Install the K&N® intake tube assembly into the coupler at the filter adapter and then into the coupler on the throttle body, adjust the tube for best fit and then secure with the provided hose clamps.

25. Connect the K&N® EVAP quick disconnect fitting into the factory fitting.

26. Install the provided crank case vent hose onto the factory vent hose and K&N $^{\!0}$  fitting.

27. Reconnect the mass air sensor electrical connection.

28. Install the  $K\&N^{\odot}$  air filter and secure with the provided hose clamp.

29. Reinstall the decorative engine cover and secure with the factory bolt and oil cap.

- 30. Reconnect the vehicle's negative battery cable. Double check to make sure everything is tight and properly positioned before starting the vehicle.
- 31. It will be necessary for all K&N® high flow intake systems to be checked periodically for realignment, clearance and tightening of all connections. Failure to follow the above instructions or proper maintenance may void warranty.