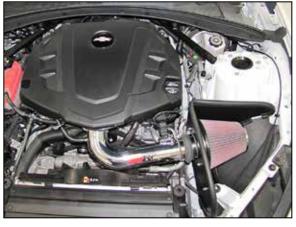

### **INSTALLATION INSTRUCTIONS**

23. Install the mass air assembly into the K&N<sup>®</sup> intake tube as shown.

24. Install the K&N® intake tube assembly into the coupler at the filter adapter and then into the coupler on the throttle body, adjust the tube for best fit and then secure with the provided hose clamps.

25. Connect the K&N® EVAP quick disconnect fitting into the factory fitting.

26. Install the provided crank case vent hose onto the factory vent hose and K&N $^{\!0}$  fitting.

27. Reconnect the mass air sensor electrical connection.

28. Install the  $K\&N^{\odot}$  air filter and secure with the provided hose clamp.

29. Reinstall the decorative engine cover and secure with the factory bolt and oil cap.

- 30. Reconnect the vehicle's negative battery cable. Double check to make sure everything is tight and properly positioned before starting the vehicle.
- 31. It will be necessary for all K&N® high flow intake systems to be checked periodically for realignment, clearance and tightening of all connections. Failure to follow the above instructions or proper maintenance may void warranty.