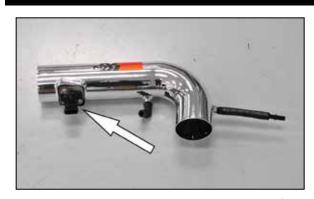

17. Install the provided coupler (084031) onto the throttle body and secure with the provided hose clamp.

18. Install the provided hump coupler (084079) onto the filter adapter and secure with the provided hose clamp.