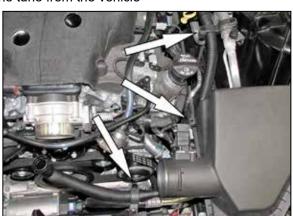

9. Disconnect the mass air sensor electrical connection.

10. Lift up and remove the factory air filter housing assembly.

NOTE: K&N Engineering, Inc., recommends that customers do not discard factory air intake.

11. Remove the factory crank case vent coupler from the crank case vent tube.

NOTE: Us twisting/pulling motions to slip the coupler off the tube, it is not necessary to cut the factory clamp.

12. Install the filter adapter into the heat shield and secure with the provided hardware.