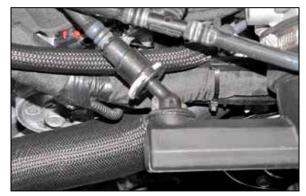

11. Remove the factory crank case vent coupler from the crank case vent tube.

NOTE: Us twisting/pulling motions to slip the coupler off the tube, it is not necessary to cut the factory clamp.

12. Install the filter adapter into the heat shield and secure with the provided hardware.