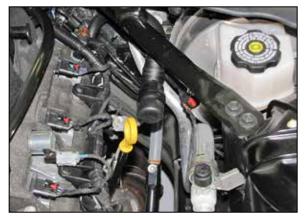

19. Assemble the provided EVAP fittings and hose as shown.

20. Install the EVAP hose assembly onto the K&N $^{\circ}$  intake tube as shown.

21. Install the 90\* crank case vent fitting into the K&N intake tube as shown.

NOTE: Plastic NPT fittings are easy to cross thread. Install the vent fitting "hand" tight, then turn it two complete turns with a wrench.

22. Remove the mass air sensor from the factory air filter housing.