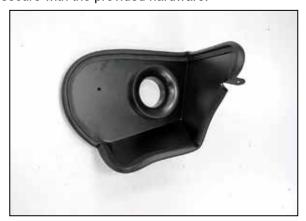

11. Remove the factory crank case vent coupler from the crank case vent tube.

NOTE: Us twisting/pulling motions to slip the coupler off the tube, it is not necessary to cut the factory clamp.

12. Install the filter adapter into the heat shield and secure with the provided hardware.

13. Install the provided edge trim onto the heat shield as shown.

NOTE: Some trimming of the edge trim will be necessary.

14. Install the two provided mounting posts onto the heat shield using the provided hardware.

15. Install remaining mounting post onto the long leg of the provided bracket (064346) and then install the assembly onto the heat shield using the provided hardware.

16. Install the heat shield assembly onto the factory air filter housing mounting grommets.