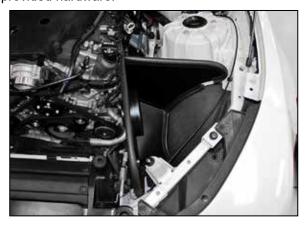

### **INSTALLATION INSTRUCTIONS**

23. Install the mass air assembly into the K&N<sup>®</sup> intake tube as shown.

24. Install the K&N® intake tube assembly into the coupler at the filter adapter and then into the coupler on the throttle body, adjust the tube for best fit and then secure with the provided hose clamps.

25. Connect the K&N® EVAP quick disconnect fitting into the factory fitting.

26. Install the provided crank case vent hose onto the factory vent hose and K&N $^{\!0}$  fitting.

27. Reconnect the mass air sensor electrical connection.

28. Install the  $K\&N^{\odot}$  air filter and secure with the provided hose clamp.

29. Reinstall the decorative engine cover and secure with the factory bolt and oil cap.

- 30. Reconnect the vehicle's negative battery cable. Double check to make sure everything is tight and properly positioned before starting the vehicle.
- 31. It will be necessary for all K&N® high flow intake systems to be checked periodically for realignment, clearance and tightening of all connections. Failure to follow the above instructions or proper maintenance may void warranty.