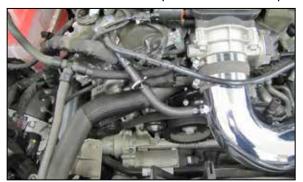

### **INSTALLATION INSTRUCTIONS**

23. Install the mass air assembly into the K&N<sup>®</sup> intake tube as shown.

24. Install the K&N® intake tube assembly into the coupler at the filter adapter and then into the coupler on the throttle body, adjust the tube for best fit and then secure with the provided hose clamps.

25. Connect the K&N® EVAP quick disconnect fitting into the factory fitting.

26. Install the provided crank case vent hose onto the factory vent hose and K&N $^{\!0}$  fitting.

27. Reconnect the mass air sensor electrical connection.

28. Install the  $K\&N^{\odot}$  air filter and secure with the provided hose clamp.

29. Reinstall the decorative engine cover and secure with the factory bolt and oil cap.

- 30. Reconnect the vehicle's negative battery cable. Double check to make sure everything is tight and properly positioned before starting the vehicle.
- 31. It will be necessary for all K&N® high flow intake systems to be checked periodically for realignment, clearance and tightening of all connections. Failure to follow the above instructions or proper maintenance may void warranty.