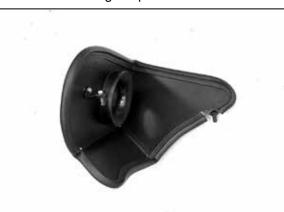

17. Install the provided coupler (084031) onto the throttle body and secure with the provided hose clamp.

18. Install the provided hump coupler (084079) onto the filter adapter and secure with the provided hose clamp.

19. Assemble the provided EVAP fittings and hose as shown.

20. Install the EVAP hose assembly onto the K&N $^{\circ}$  intake tube as shown.

21. Install the 90\* crank case vent fitting into the K&N intake tube as shown.

NOTE: Plastic NPT fittings are easy to cross thread. Install the vent fitting "hand" tight, then turn it two complete turns with a wrench.

22. Remove the mass air sensor from the factory air filter housing.