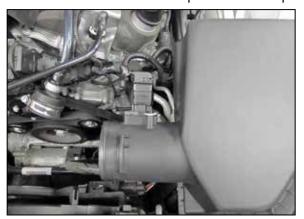

### **INSTALLATION INSTRUCTIONS**

23. Install the mass air assembly into the K&N<sup>®</sup> intake tube as shown.

24. Install the K&N® intake tube assembly into the coupler at the filter adapter and then into the coupler on the throttle body, adjust the tube for best fit and then secure with the provided hose clamps.

25. Connect the K&N® EVAP quick disconnect fitting into the factory fitting.

26. Install the provided crank case vent hose onto the factory vent hose and K&N $^{\!0}$  fitting.

27. Reconnect the mass air sensor electrical connection.

28. Install the  $K\&N^{\odot}$  air filter and secure with the provided hose clamp.

29. Reinstall the decorative engine cover and secure with the factory bolt and oil cap.

- 30. Reconnect the vehicle's negative battery cable. Double check to make sure everything is tight and properly positioned before starting the vehicle.
- 31. It will be necessary for all K&N® high flow intake systems to be checked periodically for realignment, clearance and tightening of all connections. Failure to follow the above instructions or proper maintenance may void warranty.