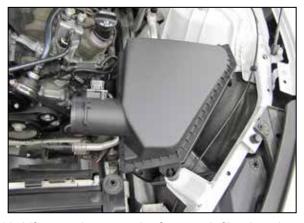

### **INSTALLATION INSTRUCTIONS**

23. Install the mass air assembly into the K&N<sup>®</sup> intake tube as shown.

24. Install the K&N® intake tube assembly into the coupler at the filter adapter and then into the coupler on the throttle body, adjust the tube for best fit and then secure with the provided hose clamps.

25. Connect the K&N® EVAP quick disconnect fitting into the factory fitting.

26. Install the provided crank case vent hose onto the factory vent hose and K&N $^{\!0}$  fitting.

27. Reconnect the mass air sensor electrical connection.

28. Install the  $K\&N^{\odot}$  air filter and secure with the provided hose clamp.

29. Reinstall the decorative engine cover and secure with the factory bolt and oil cap.

- 30. Reconnect the vehicle's negative battery cable. Double check to make sure everything is tight and properly positioned before starting the vehicle.
- 31. It will be necessary for all K&N® high flow intake systems to be checked periodically for realignment, clearance and tightening of all connections. Failure to follow the above instructions or proper maintenance may void warranty.