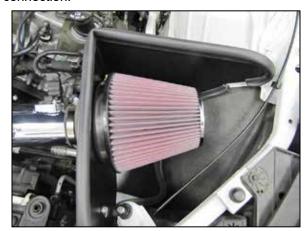

28. Install the  $K\&N^{\odot}$  air filter and secure with the provided hose clamp.

29. Reinstall the decorative engine cover and secure with the factory bolt and oil cap.

- 30. Reconnect the vehicle's negative battery cable. Double check to make sure everything is tight and properly positioned before starting the vehicle.
- 31. It will be necessary for all K&N® high flow intake systems to be checked periodically for realignment, clearance and tightening of all connections. Failure to follow the above instructions or proper maintenance may void warranty.