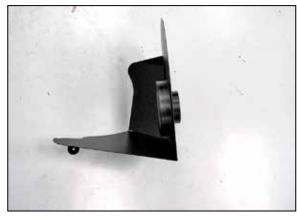

13. Install the provided edge trim onto the heat shield as shown.

NOTE: Some trimming of the edge trim will be necessary.

14. Install the two provided mounting posts onto the heat shield using the provided hardware.

15. Install remaining mounting post onto the long leg of the provided bracket (064346) and then install the assembly onto the heat shield using the provided hardware.

16. Install the heat shield assembly onto the factory air filter housing mounting grommets.