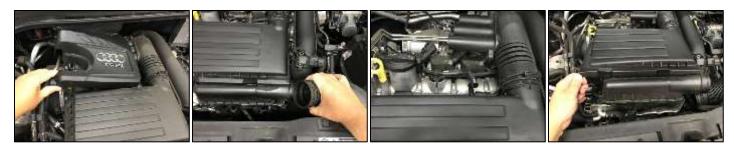

## **Installation Instructions**

- 1. If applicable carefully lift and remove the engine cover from the vehicle. (Fig. #1)
- 2. Carefully unclip and remove the flexi air feed hose from the air box. (Fig. #2)
- 3. Carefully pull the breather hose from the airbox vent as shown. (Fig. #3)
- 4. Carefully pull the airbox assembly from its mounting grommets. (Fig. #4)
- 5. Unclip and remove the intake hose from the airbox. (Fig. #5)
- 6. Carefully remove the complete airbox from the vehicle. (Fig. #6)
- 7. Fit the 3 supplied mounting grommet to the holes in the airbox base as shown. (Fig. #7)
- 8. Fit the rubber washer onto the studded end of the filter and fit the filter through the hole in the airbox, using the M6 nylock nut and washer supplied, do not fully tighten at this moment. (Fig. #8 & 9)
- 9. Fit the supplied small round metal screen into the breather hole of the air box and fit the vent adaptor into the airbox fitting "hand" tight, then turn it 2 turns with a wrench. (Fig. #10)
- 10. Fit the 70mm metal tube into the filter and secure using the #44 mini hose clamp supplied. (Fig. #11)
- 11. Fit the 90 degree intake hose to the metal tube in the filter base the #44 hose clamp supplied. (Fig. #11)
- 12. Fit the 64mm metal sleeve all the way into the intake hose as shown. (Fig. #12)
- 13. Slide the new intake hose over the original intake hose and metal tube, align the airbox assembly by rotating the air filter with the 90 degree hose. (Fig. #13)
- 14. Fit the flexi intake hose to the airbox using the original hose clamp. (Fig. #14)
- 15. Fit the airbox assembly onto the engine mounting points. (Fig. #15)
- 16. Double check the alignment of the intake assembly and tighten the M6 nut and hose clamps. (Fig. #16)
- 17. Connect the breather hose to the air box vent. (Fig. #17)
- 18. If applicable carefully cut the marked section from the engine cover if you wish to re-use the cover with the K&N air filter housing. (Fig. #18)
- 19. Carry out a final height alignment check of the kit fitment, installation is now complete. (Fig. #19)

## <u>57s-9506</u>

Fig.#1

Fig.#2

Fig.#3

Fig.#5

Fig.#6

Fig.#7

Fig.#8