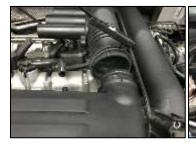

## **Installation Instructions**

- 1. If applicable carefully lift and remove the engine cover from the vehicle. (Fig. #1)
- 2. Carefully unclip and remove the flexi air feed hose from the air box. (Fig. #2)
- 3. Carefully pull the breather hose from the airbox vent as shown. (Fig. #3)
- 4. Carefully pull the airbox assembly from its mounting grommets. (Fig. #4)
- 5. Unclip and remove the intake hose from the airbox. (Fig. #5)
- 6. Carefully remove the complete airbox from the vehicle. (Fig. #6)
- 7. Fit the 3 supplied mounting grommet to the holes in the airbox base as shown. (Fig. #7)
- 8. Fit the rubber washer onto the studded end of the filter and fit the filter through the hole in the airbox, using the M6 nylock nut and washer supplied, do not fully tighten at this moment. (Fig. #8 & 9)
- 9. Fit the supplied small round metal screen into the breather hole of the air box and fit the vent adaptor into the airbox fitting "hand" tight, then turn it 2 turns with a wrench. (Fig. #10)
- 10. Fit the 70mm metal tube into the filter and secure using the #44 mini hose clamp supplied. (Fig. #11)
- 11. Fit the 90 degree intake hose to the metal tube in the filter base the #44 hose clamp supplied. (Fig. #11)
- 12. Fit the 64mm metal sleeve all the way into the intake hose as shown. (Fig. #12)
- 13. Slide the new intake hose over the original intake hose and metal tube, align the airbox assembly by rotating the air filter with the 90 degree hose. (Fig. #13)
- 14. Fit the flexi intake hose to the airbox using the original hose clamp. (Fig. #14)
- 15. Fit the airbox assembly onto the engine mounting points. (Fig. #15)
- 16. Double check the alignment of the intake assembly and tighten the M6 nut and hose clamps. (Fig. #16)
- 17. Connect the breather hose to the air box vent. (Fig. #17)
- 18. If applicable carefully cut the marked section from the engine cover if you wish to re-use the cover with the K&N air filter housing. (Fig. #18)
- 19. Carry out a final height alignment check of the kit fitment, installation is now complete. (Fig. #19)

Fig.#9

Fig.#10

Fig.#11

Fig.#12

Fig.#14

Fig.#15

Fig.#16

Fig.#17