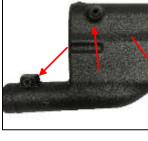

## **Installation Instructions**

- 1. If applicable carefully lift and remove the engine cover from the vehicle. (Fig. #1)
- 2. Carefully unclip and remove the flexi air feed hose from the air box. (Fig. #2)
- 3. Carefully pull the breather hose from the airbox vent as shown. (Fig. #3)
- 4. Carefully pull the airbox assembly from its mounting grommets. (Fig. #4)
- 5. Unclip and remove the intake hose from the airbox. (Fig. #5)
- 6. Carefully remove the complete airbox from the vehicle. (Fig. #6)
- 7. Fit the 3 supplied mounting grommet to the holes in the airbox base as shown. (Fig. #7)
- 8. Fit the rubber washer onto the studded end of the filter and fit the filter through the hole in the airbox, using the M6 nylock nut and washer supplied, do not fully tighten at this moment. (Fig. #8 & 9)
- 9. Fit the supplied small round metal screen into the breather hole of the air box and fit the vent adaptor into the airbox fitting "hand" tight, then turn it 2 turns with a wrench. (Fig. #10)
- 10. Fit the 70mm metal tube into the filter and secure using the #44 mini hose clamp supplied. (Fig. #11)
- 11. Fit the 90 degree intake hose to the metal tube in the filter base the #44 hose clamp supplied. (Fig. #11)
- 12. Fit the 64mm metal sleeve all the way into the intake hose as shown. (Fig. #12)
- 13. Slide the new intake hose over the original intake hose and metal tube, align the airbox assembly by rotating the air filter with the 90 degree hose. (Fig. #13)
- 14. Fit the flexi intake hose to the airbox using the original hose clamp. (Fig. #14)
- 15. Fit the airbox assembly onto the engine mounting points. (Fig. #15)
- 16. Double check the alignment of the intake assembly and tighten the M6 nut and hose clamps. (Fig. #16)
- 17. Connect the breather hose to the air box vent. (Fig. #17)
- 18. If applicable carefully cut the marked section from the engine cover if you wish to re-use the cover with the K&N air filter housing. (Fig. #18)
- 19. Carry out a final height alignment check of the kit fitment, installation is now complete. (Fig. #19)

## <u>57s-9506</u>

Fig.#1

Fig.#2

Fig.#3

Fig.#5

Fig.#6

Fig.#7

Fig.#8