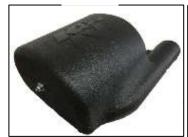

## Parts List:

| No | Part Number | Description                                                | QTY. |
|----|-------------|------------------------------------------------------------|------|
| Α  | 087389      | AIRBOX; 57S-9506                                           | 1    |
| В  | RC-5291     | CLAMP ON AIR FILTER (M6 Stud Lid)                          | 1    |
| С  | 5-280-1     | FITTING; ELBOW, 2.75-90 2.4"& .9"LEGS                      | 1    |
| D  | A2009-51    | TUBE; 64MM OD X 37MM LONG                                  | 1    |
| E  | A2009-30    | TUBE; 70MM OD X 36MM LONG                                  | 1    |
| F  | 08047       | FITTING; VENT, STRT, 3/8"HOSE, 1/4"NPT, PLAS QUICK CONNECT | 1    |
| G  | KITGRMT13   | GROMMET; 0.375" ID X 0.563"                                | 3    |
| Н  | 08577       | HOSE CLAMP; #44                                            | 2    |
| Ι  | 08580       | HOSE CLAMP; #44 MINI                                       | 1    |
| J  | 08269       | WASHER; 6MM FLAT, SS                                       | 1    |
| К  | 07512       | NUT; 6MM NYLOCK, HEXHEAD, SS                               | 1    |
| L  | A2034-11    | RUBBER WASHER                                              | 1    |
| М  | A2034-39    | Metal screen                                               | 1    |