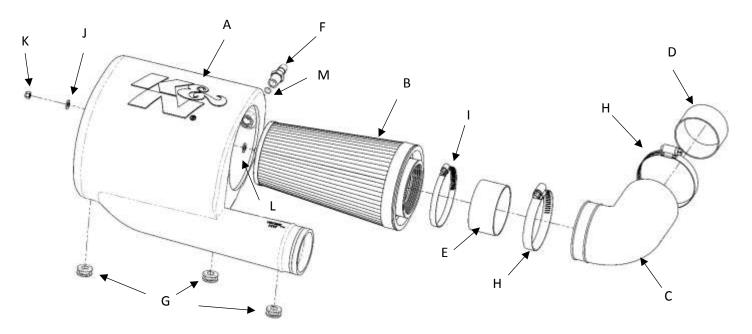

## Parts List:

| No | Part Number | Description                                                | QTY. |
|----|-------------|------------------------------------------------------------|------|
| Α  | 087389      | AIRBOX; 57S-9506                                           | 1    |
| В  | RC-5291     | CLAMP ON AIR FILTER (M6 Stud Lid)                          | 1    |
| С  | 5-280-1     | FITTING; ELBOW, 2.75-90 2.4"& .9"LEGS                      | 1    |
| D  | A2009-51    | TUBE; 64MM OD X 37MM LONG                                  | 1    |
| E  | A2009-30    | TUBE; 70MM OD X 36MM LONG                                  | 1    |
| F  | 08047       | FITTING; VENT, STRT, 3/8"HOSE, 1/4"NPT, PLAS QUICK CONNECT | 1    |
| G  | KITGRMT13   | GROMMET; 0.375" ID X 0.563"                                | 3    |
| Н  | 08577       | HOSE CLAMP; #44                                            | 2    |
| Ι  | 08580       | HOSE CLAMP; #44 MINI                                       | 1    |
| J  | 08269       | WASHER; 6MM FLAT, SS                                       | 1    |
| К  | 07512       | NUT; 6MM NYLOCK, HEXHEAD, SS                               | 1    |
| L  | A2034-11    | RUBBER WASHER                                              | 1    |
| М  | A2034-39    | Metal screen                                               | 1    |