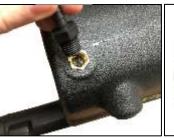

## **Installation Instructions**

- 1. If applicable carefully lift and remove the engine cover from the vehicle. (Fig. #1)
- 2. Carefully unclip and remove the flexi air feed hose from the air box. (Fig. #2)
- 3. Carefully pull the breather hose from the airbox vent as shown. (Fig. #3)
- 4. Carefully pull the airbox assembly from its mounting grommets. (Fig. #4)
- 5. Unclip and remove the intake hose from the airbox. (Fig. #5)
- 6. Carefully remove the complete airbox from the vehicle. (Fig. #6)
- 7. Fit the 3 supplied mounting grommet to the holes in the airbox base as shown. (Fig. #7)
- 8. Fit the rubber washer onto the studded end of the filter and fit the filter through the hole in the airbox, using the M6 nylock nut and washer supplied, do not fully tighten at this moment. (Fig. #8 & 9)
- 9. Fit the supplied small round metal screen into the breather hole of the air box and fit the vent adaptor into the airbox fitting "hand" tight, then turn it 2 turns with a wrench. (Fig. #10)
- 10. Fit the 70mm metal tube into the filter and secure using the #44 mini hose clamp supplied. (Fig. #11)
- 11. Fit the 90 degree intake hose to the metal tube in the filter base the #44 hose clamp supplied. (Fig. #11)
- 12. Fit the 64mm metal sleeve all the way into the intake hose as shown. (Fig. #12)
- 13. Slide the new intake hose over the original intake hose and metal tube, align the airbox assembly by rotating the air filter with the 90 degree hose. (Fig. #13)
- 14. Fit the flexi intake hose to the airbox using the original hose clamp. (Fig. #14)
- 15. Fit the airbox assembly onto the engine mounting points. (Fig. #15)
- 16. Double check the alignment of the intake assembly and tighten the M6 nut and hose clamps. (Fig. #16)
- 17. Connect the breather hose to the air box vent. (Fig. #17)
- 18. If applicable carefully cut the marked section from the engine cover if you wish to re-use the cover with the K&N air filter housing. (Fig. #18)
- 19. Carry out a final height alignment check of the kit fitment, installation is now complete. (Fig. #19)