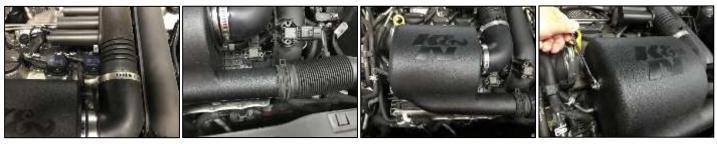

## **Installation Instructions**

- 1. If applicable carefully lift and remove the engine cover from the vehicle. (Fig. #1)
- 2. Carefully unclip and remove the flexi air feed hose from the air box. (Fig. #2)
- 3. Carefully pull the breather hose from the airbox vent as shown. (Fig. #3)
- 4. Carefully pull the airbox assembly from its mounting grommets. (Fig. #4)
- 5. Unclip and remove the intake hose from the airbox. (Fig. #5)
- 6. Carefully remove the complete airbox from the vehicle. (Fig. #6)
- 7. Fit the 3 supplied mounting grommet to the holes in the airbox base as shown. (Fig. #7)
- 8. Fit the rubber washer onto the studded end of the filter and fit the filter through the hole in the airbox, using the M6 nylock nut and washer supplied, do not fully tighten at this moment. (Fig. #8 & 9)
- 9. Fit the supplied small round metal screen into the breather hole of the air box and fit the vent adaptor into the airbox fitting "hand" tight, then turn it 2 turns with a wrench. (Fig. #10)
- 10. Fit the 70mm metal tube into the filter and secure using the #44 mini hose clamp supplied. (Fig. #11)
- 11. Fit the 90 degree intake hose to the metal tube in the filter base the #44 hose clamp supplied. (Fig. #11)
- 12. Fit the 64mm metal sleeve all the way into the intake hose as shown. (Fig. #12)
- 13. Slide the new intake hose over the original intake hose and metal tube, align the airbox assembly by rotating the air filter with the 90 degree hose. (Fig. #13)
- 14. Fit the flexi intake hose to the airbox using the original hose clamp. (Fig. #14)
- 15. Fit the airbox assembly onto the engine mounting points. (Fig. #15)
- 16. Double check the alignment of the intake assembly and tighten the M6 nut and hose clamps. (Fig. #16)
- 17. Connect the breather hose to the air box vent. (Fig. #17)
- 18. If applicable carefully cut the marked section from the engine cover if you wish to re-use the cover with the K&N air filter housing. (Fig. #18)
- 19. Carry out a final height alignment check of the kit fitment, installation is now complete. (Fig. #19)