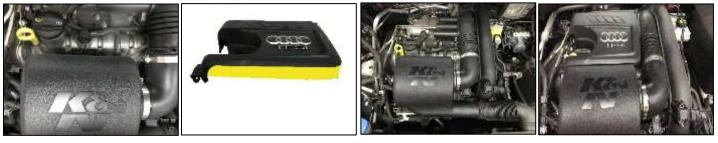

## **Installation Instructions**

- 1. If applicable carefully lift and remove the engine cover from the vehicle. (Fig. #1)
- 2. Carefully unclip and remove the flexi air feed hose from the air box. (Fig. #2)
- 3. Carefully pull the breather hose from the airbox vent as shown. (Fig. #3)
- 4. Carefully pull the airbox assembly from its mounting grommets. (Fig. #4)
- 5. Unclip and remove the intake hose from the airbox. (Fig. #5)
- 6. Carefully remove the complete airbox from the vehicle. (Fig. #6)
- 7. Fit the 3 supplied mounting grommet to the holes in the airbox base as shown. (Fig. #7)
- 8. Fit the rubber washer onto the studded end of the filter and fit the filter through the hole in the airbox, using the M6 nylock nut and washer supplied, do not fully tighten at this moment. (Fig. #8 & 9)
- 9. Fit the supplied small round metal screen into the breather hole of the air box and fit the vent adaptor into the airbox fitting "hand" tight, then turn it 2 turns with a wrench. (Fig. #10)
- 10. Fit the 70mm metal tube into the filter and secure using the #44 mini hose clamp supplied. (Fig. #11)
- 11. Fit the 90 degree intake hose to the metal tube in the filter base the #44 hose clamp supplied. (Fig. #11)
- 12. Fit the 64mm metal sleeve all the way into the intake hose as shown. (Fig. #12)
- 13. Slide the new intake hose over the original intake hose and metal tube, align the airbox assembly by rotating the air filter with the 90 degree hose. (Fig. #13)
- 14. Fit the flexi intake hose to the airbox using the original hose clamp. (Fig. #14)
- 15. Fit the airbox assembly onto the engine mounting points. (Fig. #15)
- 16. Double check the alignment of the intake assembly and tighten the M6 nut and hose clamps. (Fig. #16)
- 17. Connect the breather hose to the air box vent. (Fig. #17)
- 18. If applicable carefully cut the marked section from the engine cover if you wish to re-use the cover with the K&N air filter housing. (Fig. #18)
- 19. Carry out a final height alignment check of the kit fitment, installation is now complete. (Fig. #19)

Fig.#18

Fig.#18

Fig. #19