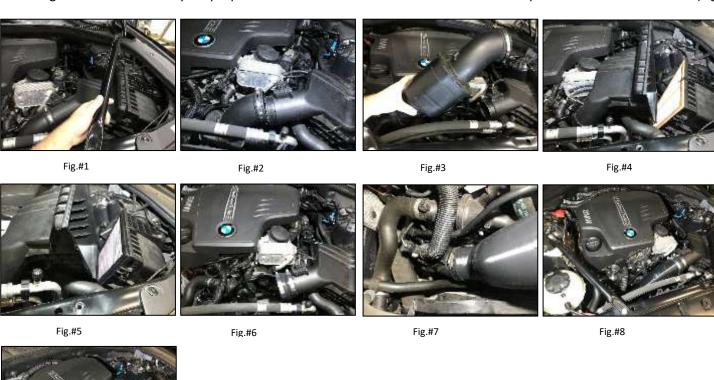

## **Installation Instructions**

- 1. Remove the cross member to access the air filter housing. (Fig. 1)
- 2. Loosen the hose clamp and remove the intake tube from the air filter housing. (Fig. 2)
- 3. Loosen the hose clamp and remove intake tube from the vehicle. (Fig. 3)
- 4. Unclip the air filter housing and remove the paper air filter from the air filter housing. (Fig. 4)
- 5. Fit the K&N air filter into the air filter housing and refit the original air filter housing lid. (Fig. 5)
- 6. Fit the provided silicone sleeve onto the air filter housing using the hose clamps supplied. (Fig. 6)
- 7. Fit the new K&N intake tube into the turbo inlet hose using the original hose clamp (do not fully tighten the hose clamp at this point). (Fig. 7)
- 8. Fit the new K&N intake tube into the air box sleeve (do not fully tighten the hose clamp at this point). (Fig. 8)
- 9. Align the intake assembly for proper clearance on all sides and secure all hose clamps Refit the cross member. (Fig. 9)