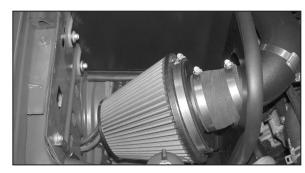

19. Install the filtercharger assembly onto the K&N® intake tube and secure with the provided hose clamp as shown.

NOTE: Be sure to check to proper clearance around the filtercharger after installation.

### **ROAD TESTING:**

- 1. Start the engine with the transmission in neutral or park, and the parking brake engaged. Listen for air leaks or odd noises. For air leaks secure hoses and connections. For odd noises, find cause and repair before proceeding. This kit will function identically to the factory system except for being louder and much more responsive.
- 2. Test drive the vehicle. Listen for odd noises or rattles and fix as necessary.
- 3. If road test is fine, you can now enjoy the added power and performance from your kit.
- 4. K&N Engineering, Inc., requires cleaning the intake system's air filter element every 100,000 miles. When used in dusty or off-road environments, our filters will require cleaning more often. We recommend that you visually inspect your filter once every 25,000 miles to determine if the screen is still visible. When the screen is no longer visible some place on the filter element, it is time to clean it. To clean and re-oil, purchase our filter Recharger® service kit, part number 99-5050 or 99-5000 and follow the easy instructions.