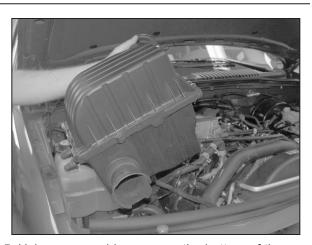

2. Depress the red locking tab and then disconnect the mass air sensor electrical connection.

3. Release the green locking tab and then disconnect the crank case vent from the stock intake tube.

4. Loosen the hose clamps at the throttle body and the air box, and then remove the stock intake tube as shown.

5. Using a screwdriver, pry up the bottom of the air cleaner to release the air cleaner from the mounting grommets, and then remove the air cleaner assembly as shown.

NOTE: K&N Engineering, Inc., recommends that customers do not discard factory air intake.