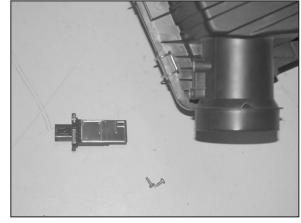

6. Using the "TORX" L key provided, remove the two screws, which retain the mass air sensor to the air box then remove the sensor as shown.