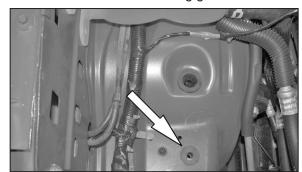

11. Install the inserted nut into the forward air box mounting grommet hole vacated in step #10 as shown.

12. Install the heat shield as shown and attach to the inner fender with the factory coolant bottle mounting bolts and the 3/8" bolt and washer provided.