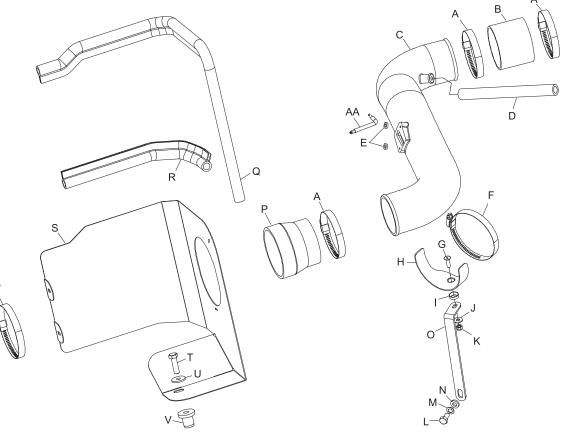

### **PARTS LIST:**

| Description              | Qty.                                                                                                                                                      | Part #                                                                                                                                                                    |                                                                                                                                                                                                                             | Description                                                                                                                                                                                                                                 | Qty.                                                                                                                                                                                                                                                                                                                                                                                                     | Part #                                                                                                                                                                                                                                                                                                                                                                                                                   |                                                                                                                                                                                                                                                                                                                                                                                                                                                                            | Description                                                                                                                                                                                                                                                                                                                                                                                                                                                                                | Qty.                                                                                                                                                                                                                                                                                                                                                                                                                                                                                                                                                                                                                                            | Part #                                                                                                                                                                                                                                                                                                                                                                                                                                                                                                                                                                                                                                                          |
|--------------------------|-----------------------------------------------------------------------------------------------------------------------------------------------------------|---------------------------------------------------------------------------------------------------------------------------------------------------------------------------|-----------------------------------------------------------------------------------------------------------------------------------------------------------------------------------------------------------------------------|---------------------------------------------------------------------------------------------------------------------------------------------------------------------------------------------------------------------------------------------|----------------------------------------------------------------------------------------------------------------------------------------------------------------------------------------------------------------------------------------------------------------------------------------------------------------------------------------------------------------------------------------------------------|--------------------------------------------------------------------------------------------------------------------------------------------------------------------------------------------------------------------------------------------------------------------------------------------------------------------------------------------------------------------------------------------------------------------------|----------------------------------------------------------------------------------------------------------------------------------------------------------------------------------------------------------------------------------------------------------------------------------------------------------------------------------------------------------------------------------------------------------------------------------------------------------------------------|--------------------------------------------------------------------------------------------------------------------------------------------------------------------------------------------------------------------------------------------------------------------------------------------------------------------------------------------------------------------------------------------------------------------------------------------------------------------------------------------|-------------------------------------------------------------------------------------------------------------------------------------------------------------------------------------------------------------------------------------------------------------------------------------------------------------------------------------------------------------------------------------------------------------------------------------------------------------------------------------------------------------------------------------------------------------------------------------------------------------------------------------------------|-----------------------------------------------------------------------------------------------------------------------------------------------------------------------------------------------------------------------------------------------------------------------------------------------------------------------------------------------------------------------------------------------------------------------------------------------------------------------------------------------------------------------------------------------------------------------------------------------------------------------------------------------------------------|
| Hose clamp; #48          | 3                                                                                                                                                         | 08601                                                                                                                                                                     | J                                                                                                                                                                                                                           | Washer; 1/4"id X 5/8"od                                                                                                                                                                                                                     | 1                                                                                                                                                                                                                                                                                                                                                                                                        | 08275                                                                                                                                                                                                                                                                                                                                                                                                                    | S                                                                                                                                                                                                                                                                                                                                                                                                                                                                          | heat shield                                                                                                                                                                                                                                                                                                                                                                                                                                                                                | 1                                                                                                                                                                                                                                                                                                                                                                                                                                                                                                                                                                                                                                               | 074034                                                                                                                                                                                                                                                                                                                                                                                                                                                                                                                                                                                                                                                          |
| 3" X 2.5"L silicone hose | 1                                                                                                                                                         | 08192                                                                                                                                                                     | K                                                                                                                                                                                                                           | Nut; 6mm nylock                                                                                                                                                                                                                             | 1                                                                                                                                                                                                                                                                                                                                                                                                        | 07553                                                                                                                                                                                                                                                                                                                                                                                                                    | Τ                                                                                                                                                                                                                                                                                                                                                                                                                                                                          | Bolt; 3/8"-16 X 1.25"L, hex                                                                                                                                                                                                                                                                                                                                                                                                                                                                | 1                                                                                                                                                                                                                                                                                                                                                                                                                                                                                                                                                                                                                                               | 07779                                                                                                                                                                                                                                                                                                                                                                                                                                                                                                                                                                                                                                                           |
| intake tube (ER)         | 1                                                                                                                                                         | 087159                                                                                                                                                                    | L                                                                                                                                                                                                                           | Bolt; 8mm-1.25 X 16mm                                                                                                                                                                                                                       | 1                                                                                                                                                                                                                                                                                                                                                                                                        | 07844                                                                                                                                                                                                                                                                                                                                                                                                                    | U                                                                                                                                                                                                                                                                                                                                                                                                                                                                          | Washer; 3/8"id flat washer                                                                                                                                                                                                                                                                                                                                                                                                                                                                 | 1                                                                                                                                                                                                                                                                                                                                                                                                                                                                                                                                                                                                                                               | 08134                                                                                                                                                                                                                                                                                                                                                                                                                                                                                                                                                                                                                                                           |
| 1/2" X 8"L silicone hose | 1                                                                                                                                                         | 08535                                                                                                                                                                     | M                                                                                                                                                                                                                           | Washer; 8mm wave                                                                                                                                                                                                                            | 1                                                                                                                                                                                                                                                                                                                                                                                                        | 08239                                                                                                                                                                                                                                                                                                                                                                                                                    | V                                                                                                                                                                                                                                                                                                                                                                                                                                                                          | Inserted nut;3/8"-16                                                                                                                                                                                                                                                                                                                                                                                                                                                                       | 1                                                                                                                                                                                                                                                                                                                                                                                                                                                                                                                                                                                                                                               | 08163                                                                                                                                                                                                                                                                                                                                                                                                                                                                                                                                                                                                                                                           |
| Spacer; white nylon      | 2                                                                                                                                                         | 06503                                                                                                                                                                     | Ν                                                                                                                                                                                                                           | Washer; 5/16"id X 5/8"od                                                                                                                                                                                                                    | 1                                                                                                                                                                                                                                                                                                                                                                                                        | 08276                                                                                                                                                                                                                                                                                                                                                                                                                    | W                                                                                                                                                                                                                                                                                                                                                                                                                                                                          | Hose clamp; #56                                                                                                                                                                                                                                                                                                                                                                                                                                                                            | 1                                                                                                                                                                                                                                                                                                                                                                                                                                                                                                                                                                                                                                               | 08620                                                                                                                                                                                                                                                                                                                                                                                                                                                                                                                                                                                                                                                           |
| Hose clamp; #44          | 1                                                                                                                                                         | 08577                                                                                                                                                                     | 0                                                                                                                                                                                                                           | Bracket; "L"                                                                                                                                                                                                                                | 1                                                                                                                                                                                                                                                                                                                                                                                                        | 010095                                                                                                                                                                                                                                                                                                                                                                                                                   | X                                                                                                                                                                                                                                                                                                                                                                                                                                                                          | adapter #380                                                                                                                                                                                                                                                                                                                                                                                                                                                                               | 1                                                                                                                                                                                                                                                                                                                                                                                                                                                                                                                                                                                                                                               | 21512-1                                                                                                                                                                                                                                                                                                                                                                                                                                                                                                                                                                                                                                                         |
| Bolt; 6mm-1.00 X 20mm    | 1                                                                                                                                                         | 08376                                                                                                                                                                     | Р                                                                                                                                                                                                                           | 3.5 id x 3" tprd silicone                                                                                                                                                                                                                   | 1                                                                                                                                                                                                                                                                                                                                                                                                        | 08724                                                                                                                                                                                                                                                                                                                                                                                                                    | Υ                                                                                                                                                                                                                                                                                                                                                                                                                                                                          | Hose clamp #104                                                                                                                                                                                                                                                                                                                                                                                                                                                                            | 1                                                                                                                                                                                                                                                                                                                                                                                                                                                                                                                                                                                                                                               | 08697                                                                                                                                                                                                                                                                                                                                                                                                                                                                                                                                                                                                                                                           |
| Saddle clamp             | 1                                                                                                                                                         | 078855                                                                                                                                                                    | Q                                                                                                                                                                                                                           | Edge trim 35"                                                                                                                                                                                                                               | 1                                                                                                                                                                                                                                                                                                                                                                                                        | 102471                                                                                                                                                                                                                                                                                                                                                                                                                   | Z                                                                                                                                                                                                                                                                                                                                                                                                                                                                          | filter charger                                                                                                                                                                                                                                                                                                                                                                                                                                                                             | 1                                                                                                                                                                                                                                                                                                                                                                                                                                                                                                                                                                                                                                               | RF-1048                                                                                                                                                                                                                                                                                                                                                                                                                                                                                                                                                                                                                                                         |
| Washer; conical, black   | 1                                                                                                                                                         | 08180                                                                                                                                                                     | R                                                                                                                                                                                                                           | Edge trim 15"                                                                                                                                                                                                                               | 1                                                                                                                                                                                                                                                                                                                                                                                                        | 102474                                                                                                                                                                                                                                                                                                                                                                                                                   | AA                                                                                                                                                                                                                                                                                                                                                                                                                                                                         | Wrench; T20 "TORX"                                                                                                                                                                                                                                                                                                                                                                                                                                                                         | 1                                                                                                                                                                                                                                                                                                                                                                                                                                                                                                                                                                                                                                               | 69801                                                                                                                                                                                                                                                                                                                                                                                                                                                                                                                                                                                                                                                           |
| -                        | Hose clamp; #48 3" X 2.5"L silicone hose intake tube (ER) 1/2" X 8"L silicone hose Spacer; white nylon Hose clamp; #44 Bolt; 6mm-1.00 X 20mm Saddle clamp | Hose clamp; #48 3 3" X 2.5"L silicone hose 1 intake tube (ER) 1 1/2" X 8"L silicone hose 1 Spacer; white nylon 2 Hose clamp; #44 1 Bolt; 6mm-1.00 X 20mm 1 Saddle clamp 1 | Hose clamp; #48 3 08601 3" X 2.5"L silicone hose 1 08192 intake tube (ER) 1 087159 1/2" X 8"L silicone hose 1 08535 Spacer; white nylon 2 06503 Hose clamp; #44 1 08577 Bolt; 6mm-1.00 X 20mm 1 08376 Saddle clamp 1 078855 | Hose clamp; #48 3 08601 J 3" X 2.5"L silicone hose 1 08192 K intake tube (ER) 1 087159 L 1/2" X 8"L silicone hose 1 08535 M Spacer; white nylon 2 06503 N Hose clamp; #44 1 08577 O Bolt; 6mm-1.00 X 20mm 1 08376 P Saddle clamp 1 078855 Q | Hose clamp; #48 3 08601 J Washer; 1/4"id X 5/8"od 3" X 2.5"L silicone hose 1 08192 K Nut; 6mm nylock intake tube (ER) 1 087159 L Bolt; 8mm-1.25 X 16mm 1/2" X 8"L silicone hose 1 08535 M Washer; 8mm wave Spacer; white nylon 2 06503 N Washer; 5/16"id X 5/8"od Hose clamp; #44 1 08577 O Bracket; "L" Bolt; 6mm-1.00 X 20mm 1 08376 P 3.5 id x 3" tprd silicone Saddle clamp 1 078855 Q Edge trim 35" | Hose clamp; #48 3 08601 J Washer; 1/4"id X 5/8"od 1 3" X 2.5"L silicone hose 1 08192 K Nut; 6mm nylock 1 intake tube (ER) 1 087159 L Bolt; 8mm-1.25 X 16mm 1 1/2" X 8"L silicone hose 1 08535 M Washer; 8mm wave 1 Spacer; white nylon 2 06503 N Washer; 5/16"id X 5/8"od 1 Hose clamp; #44 1 08577 O Bracket; "L" 1 Bolt; 6mm-1.00 X 20mm 1 08376 P 3.5 id x 3" tprd silicone 1 Saddle clamp 1 078855 Q Edge trim 35" 1 | Hose clamp; #48 3 08601 J Washer; 1/4"id X 5/8"od 1 08275 3" X 2.5"L silicone hose 1 08192 K Nut; 6mm nylock 1 07553 intake tube (ER) 1 087159 L Bolt; 8mm-1.25 X 16mm 1 07844 1/2" X 8"L silicone hose 1 08535 M Washer; 8mm wave 1 08239 Spacer; white nylon 2 06503 N Washer; 5/16"id X 5/8"od 1 08276 Hose clamp; #44 1 08577 O Bracket; "L" 1 010095 Bolt; 6mm-1.00 X 20mm 1 08376 P 3.5 id x 3" tprd silicone 1 08724 Saddle clamp 1 078855 Q Edge trim 35" 1 102471 | Hose clamp; #48 3 08601 J Washer; 1/4"id X 5/8"od 1 08275 S 3" X 2.5"L silicone hose 1 08192 K Nut; 6mm nylock 1 07553 T intake tube (ER) 1 087159 L Bolt; 8mm-1.25 X 16mm 1 07844 U 1/2" X 8"L silicone hose 1 08535 M Washer; 8mm wave 1 08239 V Spacer; white nylon 2 06503 N Washer; 5/16"id X 5/8"od 1 08276 W Hose clamp; #44 1 08577 O Bracket; "L" 1 010095 X Bolt; 6mm-1.00 X 20mm 1 08376 P 3.5 id x 3" tprd silicone 1 08724 Y Saddle clamp 1 078855 Q Edge trim 35" 1 102471 Z | Hose clamp; #48 3 08601 J Washer; 1/4"id X 5/8"od 1 08275 S heat shield 3" X 2.5"L silicone hose 1 08192 K Nut; 6mm nylock 1 07553 T Bolt; 3/8"-16 X 1.25"L, hex intake tube (ER) 1 087159 L Bolt; 8mm-1.25 X 16mm 1 07844 U Washer; 3/8"id flat washer 1/2" X 8"L silicone hose 1 08535 M Washer; 8mm wave 1 08239 V Inserted nut; 3/8"-16 Spacer; white nylon 2 06503 N Washer; 5/16"id X 5/8"od 1 08276 W Hose clamp; #56 Hose clamp; #44 1 08577 O Bracket; "L" 1 010095 X adapter #380 Bolt; 6mm-1.00 X 20mm 1 08376 P 3.5 id x 3" tprd silicone 1 08724 Y Hose clamp #104 Saddle clamp 1 078855 Q Edge trim 35" 1 102471 Z filter charger | Hose clamp; #48 3 08601 J Washer; 1/4"id X 5/8"od 1 08275 S heat shield 1 3" X 2.5"L silicone hose 1 08192 K Nut; 6mm nylock 1 07553 T Bolt; 3/8"-16 X 1.25"L, hex 1 intake tube (ER) 1 087159 L Bolt; 8mm-1.25 X 16mm 1 07844 U Washer; 3/8"id flat washer 1 1/2" X 8"L silicone hose 1 08535 M Washer; 8mm wave 1 08239 V Inserted nut; 3/8"-16 1 Spacer; white nylon 2 06503 N Washer; 5/16"id X 5/8"od 1 08276 W Hose clamp; #56 1 Hose clamp; #44 1 08577 O Bracket; "L" 1 010095 X adapter #380 1 Bolt; 6mm-1.00 X 20mm 1 08376 P 3.5 id x 3" tprd silicone 1 08724 Y Hose clamp #104 1 Saddle clamp 1 078855 Q Edge trim 35" 1 102471 Z filter charger 1 |