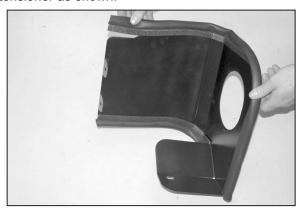

5. Using a screwdriver, pry up the bottom of the air cleaner to release the air cleaner from the mounting grommets, and then remove the air cleaner assembly as shown.

NOTE: K&N Engineering, Inc., recommends that customers do not discard factory air intake.