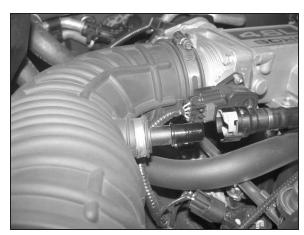

2. Depress the red locking tab and then disconnect the mass air sensor electrical connection.

3. Release the green locking tab and then disconnect the crank case vent from the stock intake tube.

4. Loosen the hose clamps at the throttle body and the air box, and then remove the stock intake tube as shown.

6. Using the "TORX" L key provided, remove the two screws, which retain the mass air sensor to the air box then remove the sensor as shown.

13. Install the silicone hose (08192) onto the throttle body and secure with the provided hose clamp as shown.

14. Install the mass <u>air sensor</u> into the K&N® intake tube and secure with the factory screws and spacers provided.

15. Install the K&N® intake into the silicone hose at the throttle body and onto the saddle clamp, then secure with the provided hose clamp.

16. Cut the factory crank case vent tube one inch from the end, then attach the supplied silicone vent hose to the K&N® intake tube and factory vent tube as shown.