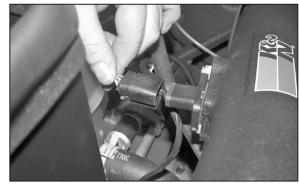

2. Depress the red locking tab and then disconnect the mass air sensor electrical connection.

3. Release the green locking tab and then disconnect the crank case vent from the stock intake tube.

4. Loosen the hose clamps at the throttle body and the air box, and then remove the stock intake tube as shown.