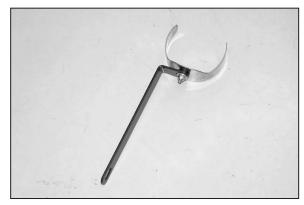

# **INSTALLATION INSTRUCTIONS**

7. Assemble the tube mounting bracket (010095) and saddle clamp as shown.

8. Using the 8mm bolt washers supplied, attach the tube mounting bracket assembly to the front of the engine at the threaded boss above the belt tensioner as shown.