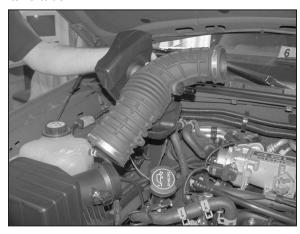

15. Install the K&N® intake into the silicone hose at the throttle body and onto the saddle clamp, then secure with the provided hose clamp.

16. Cut the factory crank case vent tube one inch from the end, then attach the supplied silicone vent hose to the K&N® intake tube and factory vent tube as shown.

19. Install the filtercharger assembly onto the K&N® intake tube and secure with the provided hose clamp as shown.

NOTE: Be sure to check to proper clearance around the filtercharger after installation.