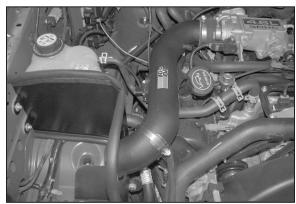

13. Install the silicone hose (08192) onto the throttle body and secure with the provided hose clamp as shown.

14. Install the mass <u>air sensor</u> into the K&N® intake tube and secure with the factory screws and spacers provided.

15. Install the K&N® intake into the silicone hose at the throttle body and onto the saddle clamp, then secure with the provided hose clamp.

16. Cut the factory crank case vent tube one inch from the end, then attach the supplied silicone vent hose to the K&N® intake tube and factory vent tube as shown.