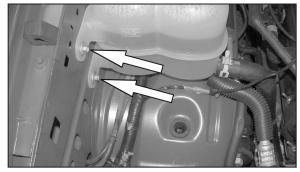

9. Install the edge trim seal onto the heat shield as shown.

NOTE: Some trimming of the edge trim may be necessary.

10. Remove the two-coolant bottle mounting bolts and the forward air box retaining grommet shown.