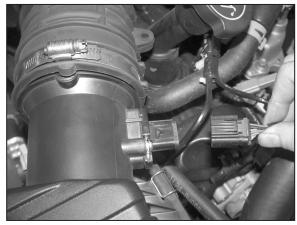

2. Depress the red locking tab and then disconnect the mass air sensor electrical connection.

3. Release the green locking tab and then disconnect the crank case vent from the stock intake tube.

4. Loosen the hose clamps at the throttle body and the air box, and then remove the stock intake tube as shown.

6. Using the "TORX" L key provided, remove the two screws, which retain the mass air sensor to the air box then remove the sensor as shown.

13. Install the silicone hose (08192) onto the throttle body and secure with the provided hose clamp as shown.

14. Install the mass <u>air sensor</u> into the K&N® intake tube and secure with the factory screws and spacers provided.

15. Install the K&N® intake into the silicone hose at the throttle body and onto the saddle clamp, then secure with the provided hose clamp.

16. Cut the factory crank case vent tube one inch from the end, then attach the supplied silicone vent hose to the K&N® intake tube and factory vent tube as shown.