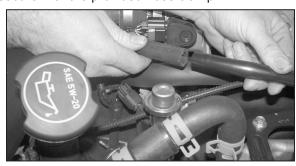

# **INSTALLATION INSTRUCTIONS**

7. Assemble the tube mounting bracket (010095) and saddle clamp as shown.

8. Using the 8mm bolt washers supplied, attach the tube mounting bracket assembly to the front of the engine at the threaded boss above the belt tensioner as shown.