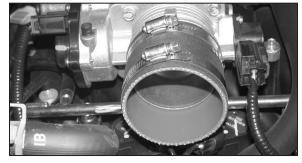

2. Depress the red locking tab and then disconnect the mass air sensor electrical connection.

3. Release the green locking tab and then disconnect the crank case vent from the stock intake tube.

4. Loosen the hose clamps at the throttle body and the air box, and then remove the stock intake tube as shown.