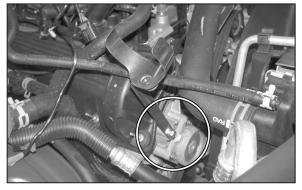

# **INSTALLATION INSTRUCTIONS**

7. Assemble the tube mounting bracket (010095) and saddle clamp as shown.

8. Using the 8mm bolt washers supplied, attach the tube mounting bracket assembly to the front of the engine at the threaded boss above the belt tensioner as shown.