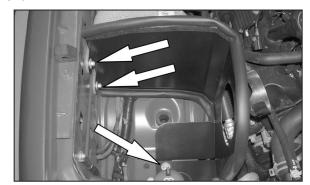

11. Install the inserted nut into the forward air box mounting grommet hole vacated in step #10 as shown.

12. Install the heat shield as shown and attach to the inner fender with the factory coolant bottle mounting bolts and the 3/8" bolt and washer provided.