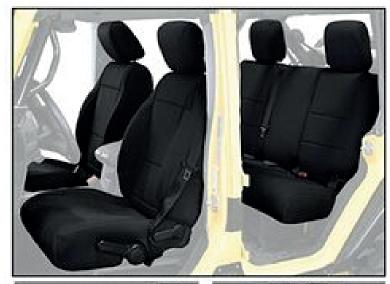

## **NEOPRENE SEAT COVER**

Great Jeep with a ton of upgrades but your interior is a little aged and looking for a very nice upgrade.

#### **FEATURES:**

100% Virgin 2.5 Mil Neoprene material with 6.0 Mil foam back, Tailor Made to your Jeep Wrangler, stretchable fasteners with high impact plastic loops and adjustable industrial grade hook and loop straps, maintaining all seat functions; seat adjuster and headrest release, storage pouch behind the driver and passenger seat