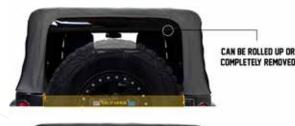

#### WHAT'S INCLUDED

Soft Top Deck in Black Diamond manufactured and assembled to Original Specifications. Rear 31% Tinted Window with Dual Zippers That Can Be Rolled Up or Completely Removed, Driver and Passenger 31% Tinted Side Windows that can be completely removed.