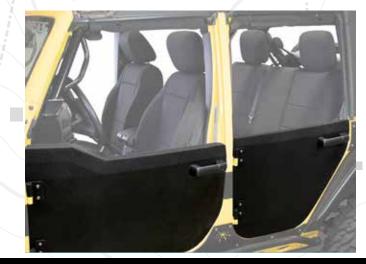

# **HALF DOOR**

King 4WD full steel doors are engineered to complement your wrangler with a unique curved design to match the body lines. These are truly a heavy-duty off-road door intended to protect occupancies while still providing the freedom that a half door brings.

#### **FEATURES**:

- + FULL STEEL DOORS MANUFACTURED OUT 3/16" SOLD PLATE
- + ADJUSTABLE DOOR HINGES TO ENSURE PROPER OPENING/CLOSING
- + MARINE GRADE 304 STAINLESS STEEL HARDWARE
- + BILLET ALUMINUM FACTORY STYLE PUSH BUTTON HANDLES
- + ADJUST DOOR STRAP INCLUDED
- + BUILT IN RUBBER STOPPERS TO ENSURE RATTLE FEE DESIGN