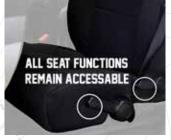

#### **FEATURES:**

100% Virgin 2.5 Mil Neoprene material with 6.0 Mil foam back, Tailor Made to your Jeep Wrangler, stretchable fasteners with high impact plastic loops and adjustable industrial grade hook and loop straps, maintaining all seat functions; seat adjuster and headrest release, storage pouch behind the driver and passenger seat