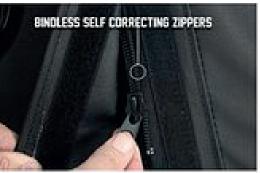

- + 240Z MARINE GRADE WATER PROOF UV STABLE TWO LAYER FABRIC,
- + PRESSED AND POLISHED DOT APPROVED FLEXIBLE GLASS,
- + MARINE GRADE STITCHING WITH HEAT SEALED SEAMS,
- + BINDLESS SELF CORRECTING NYLON REINFORCED ZIPPERS.
- + HIGH IMPACT PLASTIC ANTI CRACKING BELT RAILS,