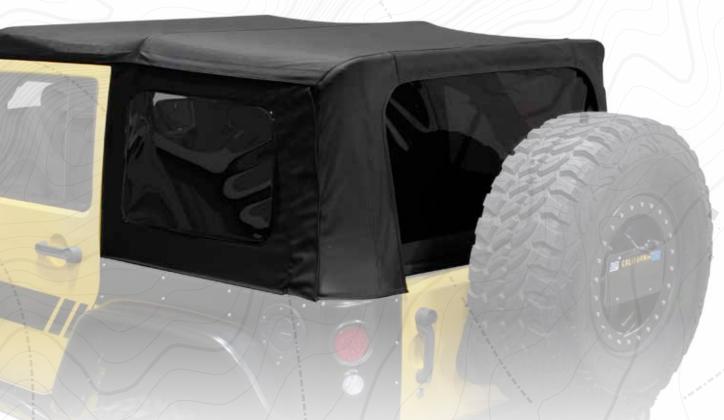

# SOFT TOPS

King 4WD Premium soft tops have been developed with the most comprehensive engineering standards & requirements typically used for Original Equipment Manufacturers. Each aspect of the top has that extra step of detail done to ensure that your Replacement top will hold up to the harshest conditions, last the longest, fit the best and out performer any other top your considering in this class.

#### WHAT'S INCLUDED

Soft Top Deck in Black Diamond manufactured and assembled to Original Specifications. Rear 31% Tinted Window with Dual Zippers That Can Be Rolled Up or Completely Removed, Driver and Passenger 31% Tinted Side Windows that can be completely removed.