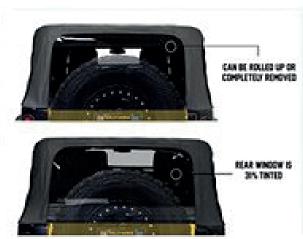

#### WHAT'S INCLUDED

Soft Top Deck in Black Diamond manufactured and assembled to Original Specifications. Rear 31% Tinted Window with Dual Zippers That Can Be Rolled Up or Completely Removed, Driver and Passenger 31% Tinted Side Windows that can be completely removed.