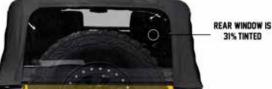

#### WHAT'S INCLUDED

Soft Top Deck in Black Diamond manufactured and assembled to Original Specifications. Rear 31% Tinted Window with Dual Zippers That Can Be Rolled Up or Completely Removed, Driver and Passenger 31% Tinted Side Windows that can be completely removed.