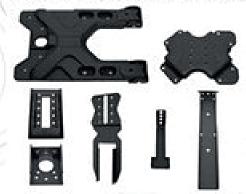

## TIRE CARRIER

Reinforced Tail Gate Hinge RTG Hinge King 4WD's Reinforced Tail Gate (RTG) Hinge system is designed to compliment your factory tailgate and allow you to run up to a 37" x 13.50" tire. This specialized hinge reinforces your tailgate and tire mount while eliminating the need to buy a bumper tire carrier combos. This unique design allows you to adjust the tires height and depth to maximize a low center of gravity. All RTG's have a Limited lifetime structural warranty and 5-year finish warranty.

#### **FEATURES:**

- + DESIGNED TO HOLD UP TO 37" OFF ROAD TIRE
- + DIRECT BOLT WITH NO DRILLING OR MODIFICATIONS TO YOUR WRANGLER
- + EASY TO INSTALL INCLUDES ALL **NECESSARY HARDWARE**
- + RTG HINGE DISTRIBUTES WEIGHT ACROSS THE TAILGATE FOR MAXIMUM STRENGTH
- + FULLY ADJUSTABLE HINGE TO ENSURE A PERFECT OPENING AND CLOSING OF GATE EVERY TIME
- + SEAT TIRE AGAINST THE RTG HINGE TO ELIMINATE TIRE VIBRATION HEAVY-DUTY CAST SYSTEM