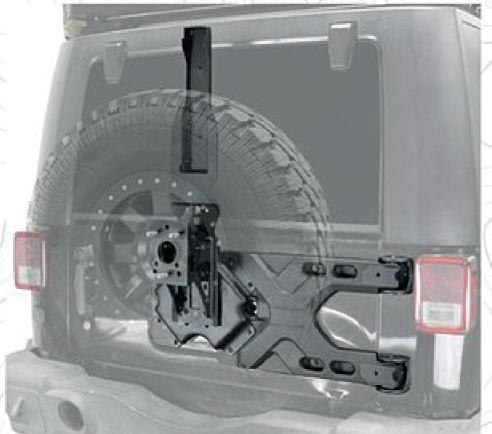

## TIRE CARRIER

Reinforced Tail Gate Hinge RTG Hinge King 4WD's Reinforced Tail Gate (RTG) Hinge system is designed to compliment your factory tailgate and allow you to run up to a 37" x 13.50" tire. This specialized hinge reinforces your tailgate and tire mount while eliminating the need to buy a bumper tire carrier combos. This unique design allows you to adjust the tires height and depth to maximize a low center of gravity. All RTG's have a Limited lifetime structural warranty and 5-year finish warranty.

#### **FEATURES:**

- + DESIGNED TO HOLD UP TO 37" OFF ROAD TIRE
- + DIRECT BOLT WITH NO DRILLING OR MODIFICATIONS TO YOUR WRANGLER
- + EASY TO INSTALL INCLUDES ALL **NECESSARY HARDWARE**
- + RTG HINGE DISTRIBUTES WEIGHT ACROSS THE TAILGATE FOR MAXIMUM STRENGTH
- + FULLY ADJUSTABLE HINGE TO ENSURE A PERFECT OPENING AND CLOSING OF GATE EVERY TIME
- + SEAT TIRE AGAINST THE RTG HINGE TO ELIMINATE TIRE VIBRATION HEAVY-DUTY CAST SYSTEM