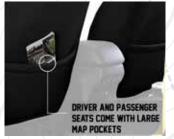

## **NEOPRENE SEAT COVER**

Great Jeep with a ton of upgrades but your interior is a little aged and looking for a very nice upgrade.

#### **FEATURES:**

100% Virgin 2.5 Mil Neoprene material with 6.0 Mil foam back, Tailor Made to your Jeep Wrangler, stretchable fasteners with high impact plastic loops and adjustable industrial grade hook and loop straps, maintaining all seat functions; seat adjuster and headrest release, storage pouch behind the driver and passenger seat