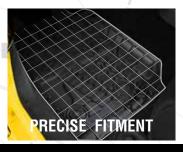

### **FLOOR LINERS**

DEEPER HEAL WELL THAT WILL REDIRECT WATER, MUD, ICE, SNOW, SALT OR DIRT AWAY

Our Four-Season Floor Liners have a deeper heal well that will redirect water, mud, ice, snow, salt or dirt away from your feet and provide a stable and secure driving experience in all four seasons. Our Driver and Passenger Liners have Dual Retainer Snap-In locking Clips that mount securely around the factory retention points.

#### **FEATURES:**

High Pressure Injection Molded Odorless TPE Floor Liners that will not curl, crack or deform over time due to its unique TPE properties.

The back of the liner features rear spikes the securely lock into the carpet to ensure the liners will not slip or creep.