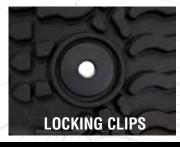

### **FLOOR LINERS**

DEEPER HEAL WELL THAT WILL REDIRECT WATER, MUD, ICE, SNOW, SALT OR DIRT AWAY

Our Four-Season Floor Liners have a deeper heal well that will redirect water, mud, ice, snow, salt or dirt away from your feet and provide a stable and secure driving experience in all four seasons. Our Driver and Passenger Liners have Dual Retainer Snap-In locking Clips that mount securely around the factory retention points.