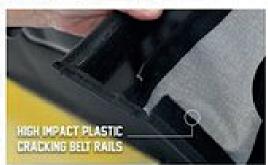

- + 240Z MARINE GRADE WATER PROOF UV STABLE TWO LAYER FABRIC,
- + PRESSED AND POLISHED DOT APPROVED FLEXIBLE GLASS,
- + MARINE GRADE STITCHING WITH HEAT SEALED SEAMS,
- + BINDLESS SELF CORRECTING NYLON REINFORCED ZIPPERS.
- + HIGH IMPACT PLASTIC ANTI CRACKING BELT RAILS,