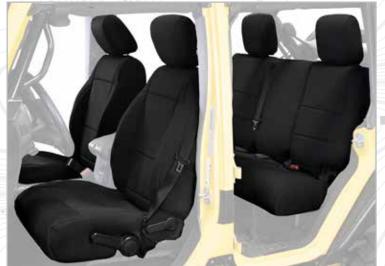

## **NEOPRENE SEAT COVER**

Great Jeep with a ton of upgrades but your interior is a little aged and looking for a very nice upgrade.

#### **FEATURES:**

100% Virgin 2.5 Mil Neoprene material with 6.0 Mil foam back, Tailor Made to your Jeep Wrangler, stretchable fasteners with high impact plastic loops and adjustable industrial grade hook and loop straps, maintaining all seat functions; seat adjuster and headrest release, storage pouch behind the driver and passenger seat