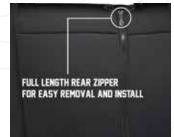

## **NEOPRENE SEAT COVER**

Great Jeep with a ton of upgrades but your interior is a little aged and looking for a very nice upgrade.

#### **FEATURES:**

100% Virgin 2.5 Mil Neoprene material with 6.0 Mil foam back, Tailor Made to your Jeep Wrangler, stretchable fasteners with high impact plastic loops and adjustable industrial grade hook and loop straps, maintaining all seat functions; seat adjuster and headrest release, storage pouch behind the driver and passenger seat