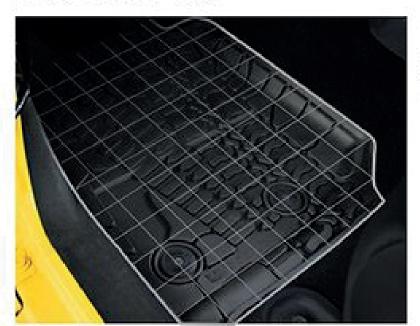

### **FLOOR LINERS**

DEEPER HEAL WELL THAT WILL REDIRECT WATER, MUD, ICE, SNOW, SALT OR DIRT AWAY

Our Four-Season Floor Liners have a deeper heal well that will redirect water, mud, ice, snow, salt or dirt away from your feet and provide a stable and secure driving experience in all four seasons. Our Driver and Passenger Liners have Dual Retainer Snap-In locking Clips that mount securely around the factory retention points.

#### **FEATURES:**

High Pressure Injection Molded Odorless TPE Floor Liners that will not curl, crack or deform over time due to its unique TPE properties.

The back of the liner features rear spikes the securely lock into the carpet to ensure the liners will not slip or creep.