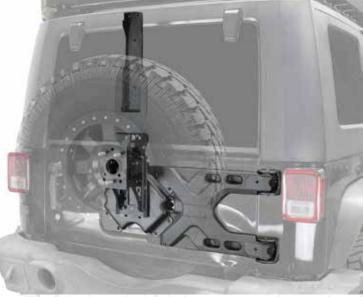

## TIRE CARRIER

Reinforced Tail Gate Hinge RTG Hinge King 4WD's Reinforced Tail Gate (RTG) Hinge system is designed to compliment your factory tailgate and allow you to run up to a 37" x 13.50" tire. This specialized hinge reinforces your tailgate and tire mount while eliminating the need to buy a bumper tire carrier combos. This unique design allows you to adjust the tires height and depth to maximize a low center of gravity. All RTG's have a Limited lifetime structural warranty and 5-year finish warranty.

#### **FEATURES:**

- + DESIGNED TO HOLD UP TO 37" OFF ROAD TIRE
- + DIRECT BOLT WITH NO DRILLING OR MODIFICATIONS TO YOUR WRANGLER
- + EASY TO INSTALL INCLUDES ALL **NECESSARY HARDWARE**
- + RTG HINGE DISTRIBUTES WEIGHT ACROSS THE TAILGATE FOR MAXIMUM STRENGTH
- + FULLY ADJUSTABLE HINGE TO ENSURE A PERFECT OPENING AND CLOSING OF GATE EVERY TIME
- + SEAT TIRE AGAINST THE RTG HINGE TO ELIMINATE TIRE VIBRATION HEAVY-DUTY CAST SYSTEM