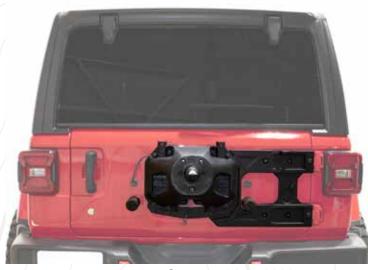

## TIRE CARRIER

Reinforced Tail Gate Hinge RTG Hinge King 4WD's Reinforced Tail Gate (RTG) Hinge system is designed to compliment your factory tailgate and allow you to run up to a 37" x 13.50" tire. This specialized hinge reinforces your tailgate and tire mount while eliminating the need to buy a bumper tire carrier combos. This unique design allows you to adjust the tires height and depth to maximize a low center of gravity. All RTG's have a Limited lifetime structural warranty and 5-year finish warranty.

#### **FEATURES:**

- + DESIGNED TO HOLD UP TO 37" OFF ROAD TIRE
- + DIRECT BOLT WITH NO DRILLING OR MODIFICATIONS TO YOUR WRANGLER
- + EASY TO INSTALL INCLUDES ALL **NECESSARY HARDWARE**
- + RTG HINGE DISTRIBUTES WEIGHT ACROSS THE TAILGATE FOR MAXIMUM STRENGTH
- + FULLY ADJUSTABLE HINGE TO ENSURE A PERFECT OPENING AND CLOSING OF GATE EVERY TIME
- + SEAT TIRE AGAINST THE RTG HINGE TO ELIMINATE TIRE VIBRATION HEAVY-DUTY CAST SYSTEM