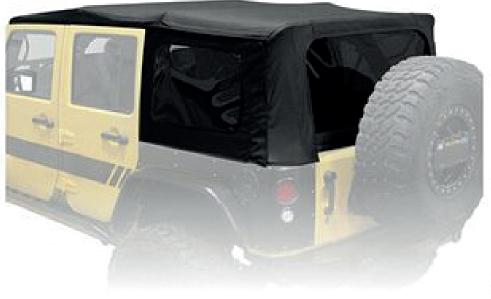

# SOFT TOPS

King 4WD Premium soft tops have been developed with the most comprehensive engineering standards & requirements typically used for Original Equipment Manufacturers. Each aspect of the top has that extra step of detail done to ensure that your Replacement top will hold up to the harshest conditions, last the longest, fit the best and out performer any other top your considering in this class.

#### WHAT'S INCLUDED

Soft Top Deck in Black Diamond manufactured and assembled to Original Specifications. Rear 31% Tinted Window with Dual Zippers That Can Be Rolled Up or Completely Removed, Driver and Passenger 31% Tinted Side Windows that can be completely removed.