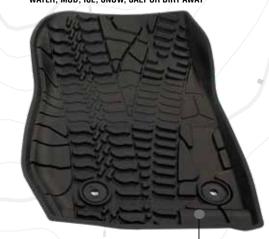

### **FLOOR LINERS**

DEEPER HEAL WELL THAT WILL REDIRECT WATER, MUD, ICE, SNOW, SALT OR DIRT AWAY

Our Four-Season Floor Liners have a deeper heal well that will redirect water, mud, ice, snow, salt or dirt away from your feet and provide a stable and secure driving experience in all four seasons. Our Driver and Passenger Liners have Dual Retainer Snap-In locking Clips that mount securely around the factory retention points.

#### **FEATURES:**

High Pressure Injection Molded Odorless TPE Floor Liners that will not curl, crack or deform over time due to its unique TPE properties.

The back of the liner features rear spikes the securely lock into the carpet to ensure the liners will not slip or creep.