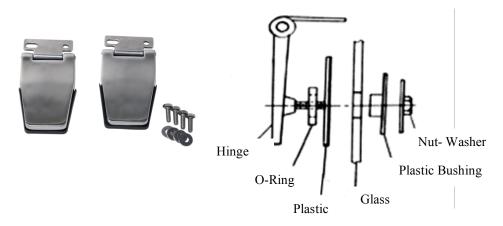

## INSTALLATION INSTRUCTIONS

PART No. 30516 & 50516 MODEL No.

Install one side at a time beginning with the <u>driver side</u>.

The driver side has the short stud on the inside.

Remove the existing driver side at the glass area first then remove the two bolts holding the hinge to the hardtop.

Install the Stainless driver side hinge, to the glass first then to the hardtop using the fasteners provided with the kit.

Remove the wiper motor cover then remove the passenger liftgate hinge. Install the passenger side Stainless hinge. Close the liftgate and check to make sure it will close properly. Make any necessary adjustments at this time. Install one side at a time beginning with the driver side.

The driver side has the short stud on the inside.

Remove the existing driver side at the glass area first then remove the two bolts holding the hinge to the hardtop.

Install the Stainless driver side hinge, to the glass first then to the hardtop using the fasteners provided with the kit.

Remove the wiper motor cover then remove the passenger liftgate hinge. Install the passenger side Stainless hinge. Close the liftgate and check to make sure it will close properly. Make any necessary adjustments at this time.