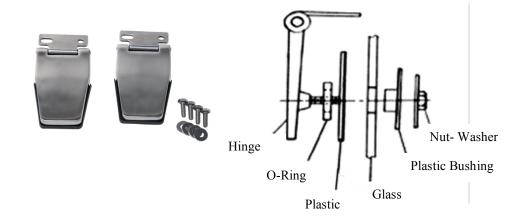

## INSTALLATION INSTRUCTIONS

PART No. 30516 & 50516 MODEL No.

Install one side at a time beginning with the <u>driver side</u>.

The driver side has the short stud on the inside.

Remove the existing driver side at the glass area first then remove the two bolts holding the hinge to the hardtop.

Install the Stainless driver side hinge, to the glass first then to the hardtop using the fasteners provided with the kit.

Remove the wiper motor cover then remove the passenger liftgate hinge. Install the passenger side Stainless hinge. Close the liftgate and check to make sure it will close properly. Make any necessary adjustments at this time. Install one side at a time beginning with the driver side.

The driver side has the short stud on the inside.

Remove the existing driver side at the glass area first then remove the two bolts holding the hinge to the hardtop.

Install the Stainless driver side hinge, to the glass first then to the hardtop using the fasteners provided with the kit.

Remove the wiper motor cover then remove the passenger liftgate hinge. Install the passenger side Stainless hinge. Close the liftgate and check to make sure it will close properly. Make any necessary adjustments at this time.