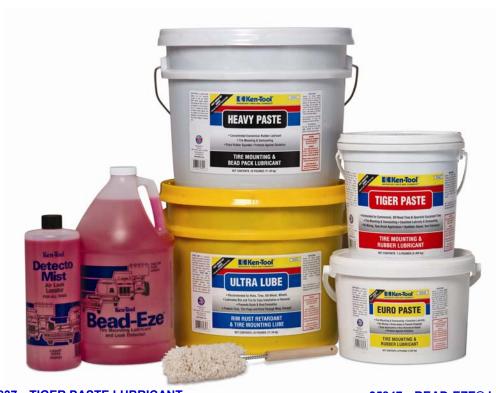

# 35837—TIGER PASTE LUBRICANT

# **35839—ULTRA LUBE**

Premium rim and rust retardant and tire mounting lubricant for demanding applications......25-lb pail

#### 35848—EURO PASTE LUBRICANT

Premium tire mounting lubricant dries tacky to prevent rim slippage, with rust retardant......8-lb bucket

#### 35840—HEAVY PASTE LUBE

Concentrated economical tire mounting and bead packing lubricant, makes up to 15-gallons ......25-lb pail

# 35847—BEAD-EZE® LUBE

Penetrating water-based lubricant for tire mounting, can be diluted for leak detection, six-pack.....1-gal. 6-pack

### 35847S—BEAD-EZE® TIRE LUBE

Penetrating water-based lubricant for tire mounting, can be diluted for leak detection......1-gal. single

#### 35805—DETECTO MIST® LEAK LOCATOR

Spray on tire to instantly detect air leaks, concentrated formula dilutes with water......1-qt

# 30511—BEAD LUBRICANT SWAB

Durable cotton applicator quickly holds and applies lube, twisted wire construction and wood handle. ........................ 10" long