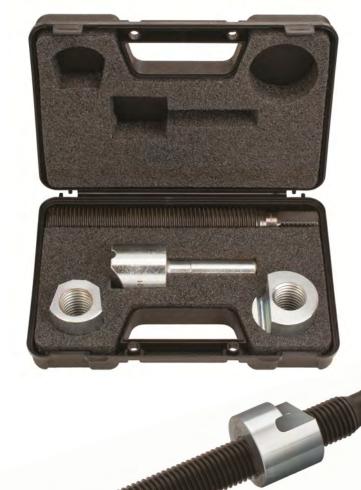

## **34549 DUAL WHEEL SEPARATOR**

## QUICKLY & EASILY REMOVE STUCK OR FROZEN DUAL STEEL WHEELS!

## *Makes removing stuck or frozen dual steel wheels quick and easy. Ideal for use on nearly any truck, bus, van or trailer that has dual steel wheels.*

- Innovative "One-piece" Pusher won't fall apart during use
- Pusher is ball bearing-driven for nearzero turning resistance
- Pusher is heat treated for long-lasting strength and durability
- Forcing Screw and Pullers have powerful 1-1/8" diameter x 11 threads for years of reliable service
- Includes two pullers to cover large and small dual wheel applications
- Components have black oxide or bright nickel plating finish for rust and corrosion resistance
- Use with air impact wrench
- Components are laser-etched for easy identification
- Comes in a sturdy, compact, easy-tostore case; 6.5" x 9.5" x 2.5", 5.3 lbs
- Proudly Made in USA
- Limited Lifetime Warranty