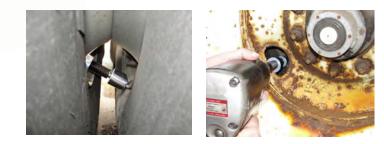

## QUICKLY & EASILY REMOVE STUCK OR FROZEN DUAL STEEL WHEELS!

## *Makes removing stuck or frozen dual steel wheels quick and easy. Ideal for use on nearly any truck, bus, van or trailer that has dual steel wheels.*

- Innovative "One-piece" Pusher won't fall apart during use
- Pusher is ball bearing-driven for nearzero turning resistance
- Pusher is heat treated for long-lasting strength and durability
- Forcing Screw and Pullers have powerful 1-1/8" diameter x 11 threads for years of reliable service
- Includes two pullers to cover large and small dual wheel applications
- Components have black oxide or bright nickel plating finish for rust and corrosion resistance
- Use with air impact wrench
- Components are laser-etched for easy identification
- Comes in a sturdy, compact, easy-tostore case; 6.5" x 9.5" x 2.5", 5.3 lbs
- Proudly Made in USA
- Limited Lifetime Warranty