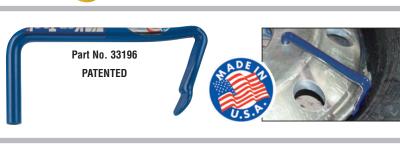

### Bead Holder For 19.5" Aluminum Wheels

- Patented steel bead holder for 19.5" aluminum truck wheels that fit 9/16" diameter studs
- Always mount/demount 19.5" wheels with hub side up
   Made in USA

Model No. Description Weight

33196 Bead Holder for 19.5" Aluminum Wheels 1 lb