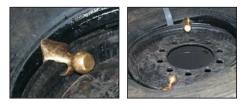

#### **Brass Bead Holder**

 Reliable brass design won't slip or mar expensive painted or alloy truck wheel Imported
Model No. Description
Weight

31710 Solid Brass Bead Holder 1.8 lbs

If you're looking for quality hand tools, visit our website.