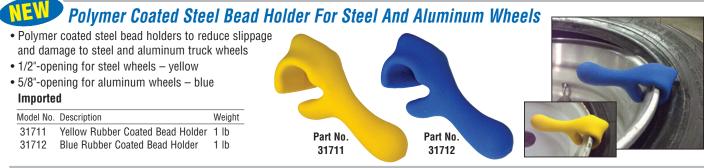

#### Aluminum Bead Holder For Steel And Aluminum Wheels

 Special C-Lok<sup>™</sup> shape fits nearly all passenger. light truck, agriculture and truck wheels without slipping off Part No. Patent pending aluminum design is lightweight but verv 31714 strong and is less likely to mar alloy wheels Great for super singles and super wide wheels fits both steel and aluminum wheels · Available as a cabled pair No. 31714 for difficult wheels PATENT Imported PENDING Model No. Description Weight Part No 31713 Single Aluminum Bead Holder 0.5 lb 31713 Cabled Pair 1 lb 31714