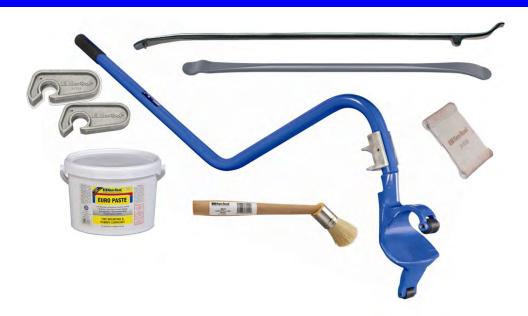

## BLUE COBRA™ TRUCK TIRE SERVICE SET - 35442

All the tools you need for changing 22.5" & 24.5" truck tires in one convenient set!

The 35442 Blue Cobra™ Truck Tire Service Set contains all the tools you need to changes most 22.5" & 24.5" tubeless truck tires quickly and easily. Set contains:

| SET<br>QUANTITY | PART NO. | DESCRIPTION                         |
|-----------------|----------|-------------------------------------|
| 1               | 35440    | Blue Cobra™ Truck Tire Demount Tool |
| 1               | 34645C   | T45C Classic Tubeless Tire Iron     |
| 1               | 33050    | Double-End Tire Spoon               |
| 1               | 35848    | 8# Bucket Euro Paste Lube           |
| 1               | 30512    | Euro-Style Lube Applicator Brush    |
| 2               | 31713    | Aluminum C-Lok™ Bead Holder         |
| 1               | 31810    | Leather Rim Protector               |