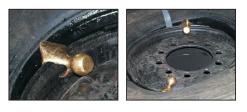

### Bead Holder For 19.5" Aluminum Wheels

- Patented steel bead holder for 19.5" aluminum truck wheels that fit 9/16" diameter studs
- Always mount/demount 19.5" wheels with hub side up
   Made in USA

Model No. Description Weight

33196 Bead Holder for 19.5" Aluminum Wheels 1 lb