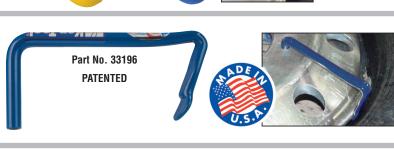

### Bead Holder For 19.5" Aluminum Wheels

- Patented steel bead holder for 19.5" aluminum truck wheels that fit 9/16" diameter studs
- Always mount/demount 19.5" wheels with hub side up
   Made in USA

Model No. Description Weight

33196 Bead Holder for 19.5" Aluminum Wheels 1 lb