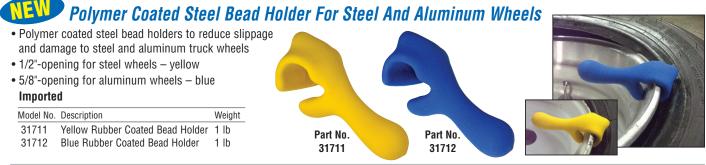

# **BEAD HOLDERS** ALUMINUM • COATED STEEL • BRASS

## Keeps bead from slipping over rim when mounting tire on wheel!

No more vise grips! No more ugly scratches!

Ideal for stiff tires • Holds in place • Makes tire mounting easier, faster & safer