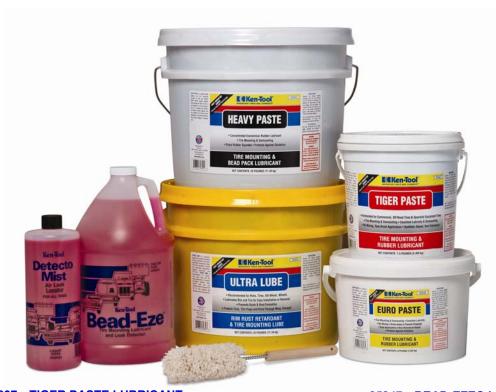

# 35837—TIGER PASTE LUBRICANT

Superior formulation for commercial, OTR and specialty equipment tires, with rust inhibitor. .................7.5-lb bucket

## **35839—ULTRA LUBE**

Premium rim and rust retardant and tire mounting lubricant for demanding applications......25-lb pail

#### 35848—EURO PASTE LUBRICANT

Premium tire mounting lubricant dries tacky to prevent rim slippage, with rust retardant......8-lb bucket

#### 35840—HEAVY PASTE LUBE

Concentrated economical tire mounting and bead packing lubricant, makes up to 15-gallons......25-lb pail

### 35847—BEAD-EZE® LUBE

Penetrating water-based lubricant for tire mounting, can be diluted for leak detection, six-pack.....1-gal. 6-pack

#### 35847S—BEAD-EZE® TIRE LUBE

Penetrating water-based lubricant for tire mounting, can be diluted for leak detection......1-gal. single

#### 35805—DETECTO MIST® LEAK LOCATOR

Spray on tire to instantly detect air leaks, concentrated formula dilutes with water......1-qt

#### 30511—BEAD LUBRICANT SWAB

Durable cotton applicator quickly holds and applies lube, twisted wire construction and wood handle. ........................ 10" long