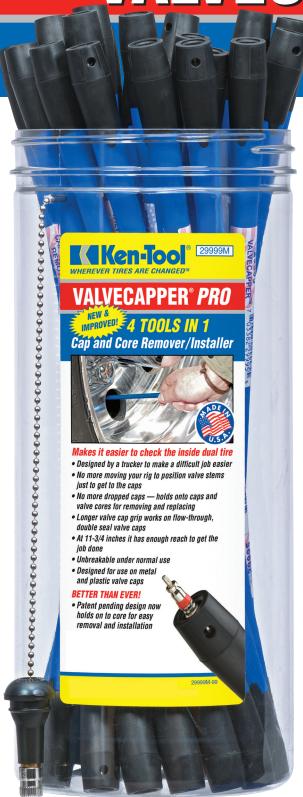

## VALVECAPPER® PRO

## 4 TOOLS IN 1 Cap and Core Remover/Installer

- Designed by a trucker to make a difficult job easier
- No more moving your rig to position valve stems just to get to the caps
- No more dropped caps —
   holds onto caps and valve cores for removing and replacing
- Longer valve cap grip works on flow-through, double seal valve caps
- At 11-3/4 inches it has enough reach to get the job done
- Unbreakable under normal use
- Designed for use on metal and plastic valve caps

## **BETTER THAN EVER!**

- Patent pending design now holds on to core for easy removal and installation
- Shipped in convenient 25-piece counter display

Individual Valvecapper® weight: 1.5 oz (.04 kg)