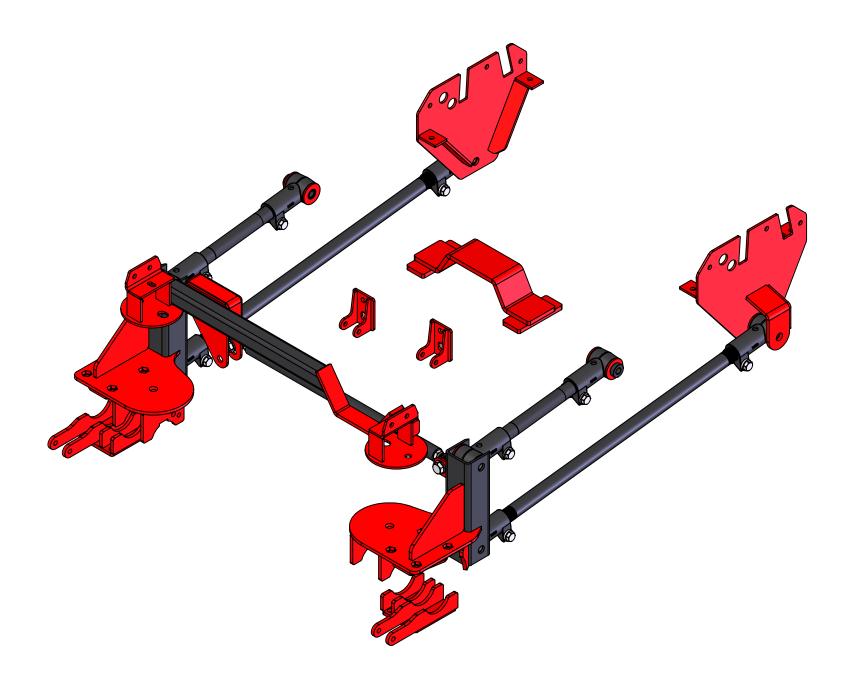

## Tuesday, September 8, 2015 2:44:01 PM

| IEM NO. | PART NUMBER                     | T NUMBER DESCRIPTION                         |   |  |  |
|---------|---------------------------------|----------------------------------------------|---|--|--|
| 1       | 14629                           | (PS) Lower Bag Mount / (PHB) Mount           |   |  |  |
| 2       | 14630                           | (DS) Lower Bag Mount (3.5" Axle)             | 1 |  |  |
| 3       | 10016                           | Upper Control Arm Stock (22") / Trailing Arm | 2 |  |  |
| 4       | 10515                           | TRAILING ARM - 39.00                         | 2 |  |  |
| 5       | 11684                           | CROSSMEMBER - REAR                           | 1 |  |  |
| 6       | 10859 MOUNT - PERCH MOUNT RIGHT |                                              |   |  |  |
| 7       | 10860                           | MOUNT - PERCH LEFT                           | 1 |  |  |
| 8       | 11806                           | PAN HARD REAR - 27.50"                       | 1 |  |  |
| 9       | 10882                           | FRAME -                                      | 1 |  |  |
| 10      | 10211                           | TUBE - SHAFT SPACER (18mm)                   | 2 |  |  |
| 11      | 10621                           | Axle Clamp w/ Shock Mount (3.5")             | 1 |  |  |
| 12      | 10619                           | Axle Clamp w/ Shock Mount (3.5)              | 1 |  |  |
| 13      | 19042                           | (FOX) Shock Mounting Bracket                 | 2 |  |  |

| UNLESS OTHERWISE SPECIFIED:                      | Design By:                                                                                                                            | Zach Beltz 2014                                        |                                                  | •           |          |                      |              |  |
|--------------------------------------------------|---------------------------------------------------------------------------------------------------------------------------------------|--------------------------------------------------------|--------------------------------------------------|-------------|----------|----------------------|--------------|--|
| DIMENSIONS ARE IN INCHES TOLERANCES:             | Shelf # / Qty                                                                                                                         |                                                        | Ford Excursion 4x4 5-6" Lift (Rear) Description: |             |          |                      |              |  |
| FRACTIONAL ± 1/32"<br>ANGULAR: MACH ± 1 BEND ± 1 |                                                                                                                                       |                                                        |                                                  |             |          |                      |              |  |
| TWO PLACE DECIMAL ±.030                          | Run Qty:                                                                                                                              |                                                        |                                                  | 4-Link Rear |          |                      |              |  |
| THREE PLACE DECIMAL ±.010                        | PROPRIETARY AND CONFIDENTIAL                                                                                                          |                                                        |                                                  | -           |          |                      |              |  |
| MATERIAL                                         |                                                                                                                                       |                                                        |                                                  | SIZE        | DWG.     | NO.                  |              |  |
| FINISH                                           | THE INFORMATION CONTAINED IN THIS<br>DRAWING IS THE SOLE PROPERTY OF<br>KELDERMAN MFG. INC. ANY<br>REPRODUCTION IN PART OR AS A WHOLE |                                                        | A                                                | 10857       | 7        |                      |              |  |
| WEIGHT<br>255.1229                               | WITHOUT THE W                                                                                                                         | HE WRITTEN PERMISSION OF<br>N MFG. INC. IS PROHIBITED. |                                                  | SCA         | LE: 1:20 | DO NOT SCALE DRAWING | SHEET 1 OF 2 |  |
| 3                                                |                                                                                                                                       |                                                        | 2                                                |             |          | •                    | 1            |  |