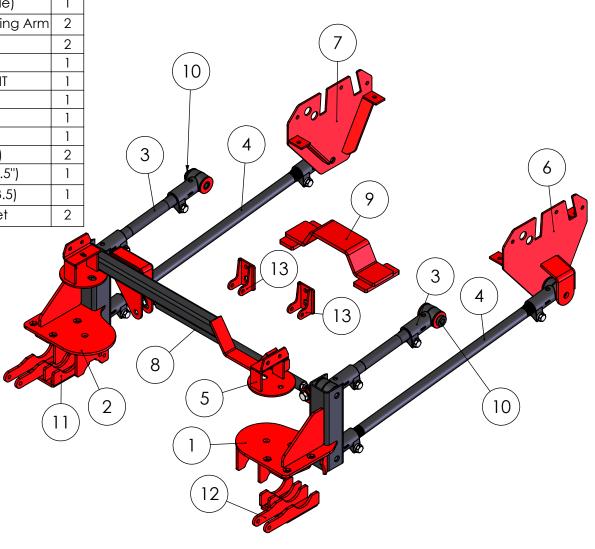

## Tuesday, September 8, 2015 2:44:01 PM

| IEM NO. | PART NUMBER                     | T NUMBER DESCRIPTION                         |   |  |  |
|---------|---------------------------------|----------------------------------------------|---|--|--|
| 1       | 14629                           | (PS) Lower Bag Mount / (PHB) Mount           |   |  |  |
| 2       | 14630                           | (DS) Lower Bag Mount (3.5" Axle)             | 1 |  |  |
| 3       | 10016                           | Upper Control Arm Stock (22") / Trailing Arm | 2 |  |  |
| 4       | 10515                           | TRAILING ARM - 39.00                         | 2 |  |  |
| 5       | 11684                           | CROSSMEMBER - REAR                           | 1 |  |  |
| 6       | 10859 MOUNT - PERCH MOUNT RIGHT |                                              |   |  |  |
| 7       | 10860                           | MOUNT - PERCH LEFT                           | 1 |  |  |
| 8       | 11806                           | PAN HARD REAR - 27.50"                       | 1 |  |  |
| 9       | 10882                           | FRAME -                                      | 1 |  |  |
| 10      | 10211                           | TUBE - SHAFT SPACER (18mm)                   | 2 |  |  |
| 11      | 10621                           | Axle Clamp w/ Shock Mount (3.5")             | 1 |  |  |
| 12      | 10619                           | Axle Clamp w/ Shock Mount (3.5)              | 1 |  |  |
| 13      | 19042                           | (FOX) Shock Mounting Bracket                 | 2 |  |  |

| UNLESS OTHERWISE SPECIFIED:                      | Design By:                                                                                                                            | Zach Beltz 2014                                        |                                                  | •           |          |                      |              |  |
|--------------------------------------------------|---------------------------------------------------------------------------------------------------------------------------------------|--------------------------------------------------------|--------------------------------------------------|-------------|----------|----------------------|--------------|--|
| DIMENSIONS ARE IN INCHES TOLERANCES:             | Shelf # / Qty                                                                                                                         |                                                        | Ford Excursion 4x4 5-6" Lift (Rear) Description: |             |          |                      |              |  |
| FRACTIONAL ± 1/32"<br>ANGULAR: MACH ± 1 BEND ± 1 |                                                                                                                                       |                                                        |                                                  |             |          |                      |              |  |
| TWO PLACE DECIMAL ±.030                          | Run Qty:                                                                                                                              |                                                        |                                                  | 4-Link Rear |          |                      |              |  |
| THREE PLACE DECIMAL ±.010                        | PROPRIETARY AND CONFIDENTIAL                                                                                                          |                                                        |                                                  | -           |          |                      |              |  |
| MATERIAL                                         |                                                                                                                                       |                                                        |                                                  | SIZE        | DWG.     | NO.                  |              |  |
| FINISH                                           | THE INFORMATION CONTAINED IN THIS<br>DRAWING IS THE SOLE PROPERTY OF<br>KELDERMAN MFG. INC. ANY<br>REPRODUCTION IN PART OR AS A WHOLE |                                                        | A                                                | 10857       | 7        |                      |              |  |
| WEIGHT<br>255.1229                               | WITHOUT THE W                                                                                                                         | HE WRITTEN PERMISSION OF<br>N MFG. INC. IS PROHIBITED. |                                                  | SCA         | LE: 1:20 | DO NOT SCALE DRAWING | SHEET 1 OF 2 |  |
| 3                                                |                                                                                                                                       |                                                        | 2                                                |             |          | •                    | 1            |  |