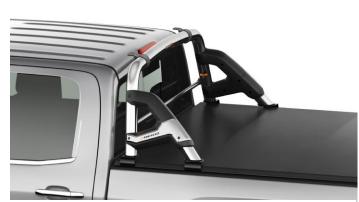

## **K3 LIGHT BAR**

## LIGHT BAR IN 304 STAINLESS STEEL

Oxidation resistance on extreme conditions with a high quality material.

- Confers robustness and strength to the vehicle.
- Respect original lines of the truck.
- Plastic finish with smooth lines.
- Plastic side with an internal metal sheet.
- \* Led bar is not included.

CONTAIN 02 LIGHT

THICKNESS 1,2MM

USES **ORIGINAL** FITMENT POINTS OF THE VEHICLE

TRUE 304 **STAINLESS** STEEL

**CAN BE INSTALLED** WITH ROLL-UP SOFT COVER AND TRI-FOLDING **SOFT COVER** 

| YEAR | CABIN                           | CODE    | DESCRIPTION                       | FINISHING |
|------|---------------------------------|---------|-----------------------------------|-----------|
| 2015 | Crew Cab / Ext Cab /<br>Std Cab | KE382SS | K3 Light Bar 304 Stainless Steel  | Polished  |
|      |                                 | KE382BL | K3 Light Bar Stainless Steel      | Black     |
| 1999 | Crew Cab                        | KE803SS | Nerf Bar 304 Stainless Steel 3"   | Polished  |
|      |                                 | KE803BL | Nerf Bar Stainless Steel 3"       | Black     |
|      | Ext Cab                         | KE805SS | Nerf Bar 304 Stainless Steel 3"   | Polished  |
|      |                                 | KE805BL | Nerf Bar Stainless Steel 3" Black | Black     |
|      | Single Cab                      | KE807SS | Nerf Bar 304 Stainless Steel 3"   | Polished  |
|      |                                 | KE807BL | Nerf Bar Stainless Steel 3" Black | Black     |