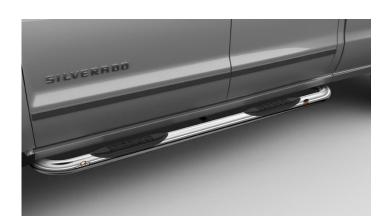

#### POLISHED SIDE STEP IN 304 STAINLESS STEEL

Superior quality resistant to oxidation on extreme conditions.

- Non slippery plastic step cover.
- Absorbs small side impacts.
- Protects the side of the vehicle against mud and
- Matches with original fixation points of the vehicle, without affecting vehicle structure.
- Support and fixation resistant to corrosion.

THICKNESS

1.2MM

FITMENT POINTS OF

THE VEHICLE

FIXATION POINTS

**STAINLESS** STEEL