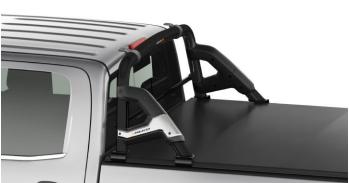

## **K3 LIGHT BAR**

## LIGHT BAR IN 304 STAINLESS STEEL

Oxidation resistance on extreme conditions with a high quality material.

- Confers robustness and strength to the vehicle.
- Respect original lines of the truck.
- Plastic finish with smooth lines.
- Plastic side with an internal metal sheet.
- \* Led bar is not included.

CONTAIN 02 LIGHT

THICKNESS 1,2MM

USES **ORIGINAL** FITMENT POINTS OF THE VEHICLE

TRUE 304 **STAINLESS** STEEL

**CAN BE INSTALLED** WITH ROLL-UP SOFT COVER AND TRI-FOLDING **SOFT COVER** 

| YEAR | CABIN                           | CODE    | DESCRIPTION                       | FINISHING |
|------|---------------------------------|---------|-----------------------------------|-----------|
| 2015 | Crew Cab / Ext Cab /<br>Std Cab | KE382SS | K3 Light Bar 304 Stainless Steel  | Polished  |
|      |                                 | KE382BL | K3 Light Bar Stainless Steel      | Black     |
| 1999 | Crew Cab                        | KE803SS | Nerf Bar 304 Stainless Steel 3"   | Polished  |
|      |                                 | KE803BL | Nerf Bar Stainless Steel 3"       | Black     |
|      | Ext Cab                         | KE805SS | Nerf Bar 304 Stainless Steel 3"   | Polished  |
|      |                                 | KE805BL | Nerf Bar Stainless Steel 3" Black | Black     |
|      | Single Cab                      | KE807SS | Nerf Bar 304 Stainless Steel 3"   | Polished  |
|      |                                 | KE807BL | Nerf Bar Stainless Steel 3" Black | Black     |