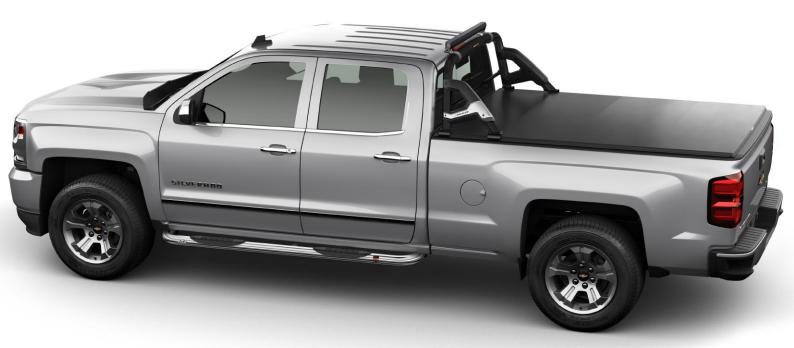

## **K3 LIGHT BAR**

## LIGHT BAR IN 304 STAINLESS STEEL

Oxidation resistance on extreme conditions with a high quality material.

- Confers robustness and strength to the vehicle.
- Respect original lines of the truck.
- Plastic finish with smooth lines.
- Plastic side with an internal metal sheet.
- \* Led bar is not included.

CONTAIN 02 LIGHT

THICKNESS 1,2MM

USES **ORIGINAL** FITMENT POINTS OF THE VEHICLE

TRUE 304 **STAINLESS** STEEL

**CAN BE INSTALLED** WITH ROLL-UP SOFT COVER AND TRI-FOLDING **SOFT COVER** 

| YEAR | CABIN                           | CODE    | DESCRIPTION                       | FINISHING |
|------|---------------------------------|---------|-----------------------------------|-----------|
| 2015 | Crew Cab / Ext Cab /<br>Std Cab | KE382SS | K3 Light Bar 304 Stainless Steel  | Polished  |
|      |                                 | KE382BL | K3 Light Bar Stainless Steel      | Black     |
| 1999 | Crew Cab                        | KE803SS | Nerf Bar 304 Stainless Steel 3"   | Polished  |
|      |                                 | KE803BL | Nerf Bar Stainless Steel 3"       | Black     |
|      | Ext Cab                         | KE805SS | Nerf Bar 304 Stainless Steel 3"   | Polished  |
|      |                                 | KE805BL | Nerf Bar Stainless Steel 3" Black | Black     |
|      | Single Cab                      | KE807SS | Nerf Bar 304 Stainless Steel 3"   | Polished  |
|      |                                 | KE807BL | Nerf Bar Stainless Steel 3" Black | Black     |