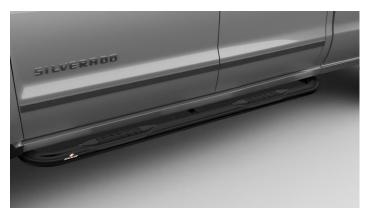

#### POLISHED SIDE STEP IN 304 STAINLESS STEEL

Superior quality resistant to oxidation on extreme conditions.

- Non slippery plastic step cover.
- Absorbs small side impacts.
- Protects the side of the vehicle against mud and
- Matches with original fixation points of the vehicle, without affecting vehicle structure.
- Support and fixation resistant to corrosion.

THICKNESS

1.2MM

FITMENT POINTS OF

THE VEHICLE

FIXATION POINTS

**STAINLESS** STEEL