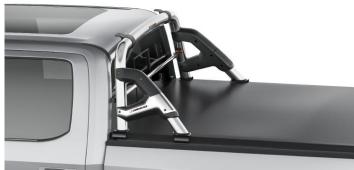

## **K3 LIGHT BAR**

## LIGHT BAR IN 304 STAINLESS STEEL

Oxidation resistance on extreme conditions with a high quality material.

- Confers robustness and strength to the vehicle.
- Respect original lines of the truck.
- Plastic finish with smooth lines.
- Plastic side with an internal metal sheet.
- \* Led bar is not included.

1.2MM

**USES ORIGINAL** THICKNESS FITMENT POINTS OF THE VEHICLE

THREE FIXATION **POINTS** 

**EASY TO** INSTALL

**TRUE 304 STAINLESS** STEEL

| CABIN               | CODE    | DESCRIPTION                      | FINISHING |
|---------------------|---------|----------------------------------|-----------|
| Crew Cab / Mega Cab | KE435SS | K3 Light Bar 304 Stainless Steel | Polished  |
|                     | KE435BL | K3 Light Bar Stainless Steel     | Black     |