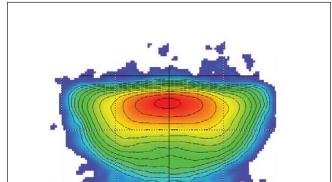

# KC APOLLO PRO 100 Watt Fog Lights

Document #121912152 12/12



### **Photometrics:**





### **Features**

KC Apollo Series lights feature an super tuff black Polymax housing with an integrated stone guard.

- 6-inch dia. Polymax housing is made in the U.S.A.
- Flat, space efficient profile allows them to be mounted in areas where tight clearances may be a concern
- Precision polished reflector with optical quality glass lens & 100 watt halogen bulb
- Two axis mount provides easy & accurate aiming

Also available in Spot Beam or Driving light patterns

## Pair Packs Include:

- Two Apollo Pro Series Fog lights with intigrated stone guards
- Pre-terminated relay wiring harness
- Illustrated installation instructions

# **Dimensions:**



#### Apollo Pro Fog PAR 46 - 6-inch Round Housings

| Pair Pack<br>Part # | Single Light<br>Part # | Beam Type/Color | Finish        | Wat