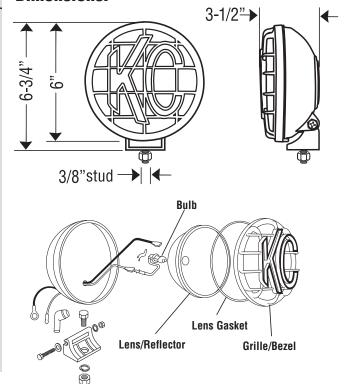

# **Dimensions:**

#### Apollo Pro Fog PAR 46 - 6-inch Round Housings

| Pair Pack<br>Part # | Single Light<br>Part # | Beam Type/Color | Finish        | Watts | Beam<br>Candlepower | Lens/Reflector<br>Assembly | Bulb | Grille/Bezel | Lens Gasket |  |
|---------------------|------------------------|-----------------|---------------|-------|---------------------|----------------------------|------|--------------|-------------|--|
| 152                 | 1152                   | Fog - Clear     | Black Polymax | 100   | 40,000              | 4206                       | 2767 | 7216         | 3077B       |  |