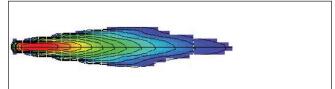

# KC APOLLO PRO 100 Watt Fog Lights

Document #121912152 12/12



### **Photometrics:**





### **Features**

KC Apollo Series lights feature an super tuff black Polymax housing with an integrated stone guard.

- 6-inch dia. Polymax housing is made in the U.S.A.
- Flat, space efficient profile allows them to be mounted in areas where tight clearances may be a concern
- Precision polished reflector with optical quality glass lens & 100 watt halogen bulb
- Two axis mount provides easy & accurate aiming

Also available in Spot Beam or Driving light patterns

## Pair Packs Include:

- Two Apollo Pro Series Fog lights with intigrated stone guards
- Pre-terminated relay wiring harness
- Illustrated installation instructions

# **Dimensions:**



#### Apollo Pro Fog PAR 46 - 6-inch Round Housings

| Pair Pack<br>Part # | Single Light<br>Part # | Beam Type/Color | Finish        | Watts