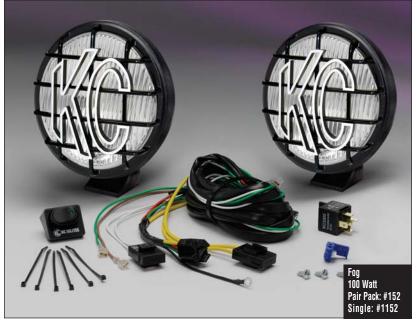

# KC APOLLO PRO 100 Watt Fog Lights

Document #121912152 12/12

## Pair Packs Include:

- Two Apollo Pro Series Fog lights with intigrated stone guards
- Pre-terminated relay wiring harness
- Illustrated installation instructions

#### Apollo Pro Fog PAR 46 - 6-inch Round Housings

| Pair Pack<br>Part # | Single Light<br>Part # | Beam Type/Color | Finish        | Watts | Beam<br>Candlepower | Lens/Reflector<br>Assembly | Bulb | Grille/Bezel | Lens Gasket |  |
|---------------------|------------------------|-----------------|---------------|-------|---------------------|----------------------------|------|--------------|-------------|--|
| 152                 | 1152                   | Fog - Clear     | Black Polymax | 100   | 40,000              | 4206                       | 2767 | 7216         | 3077B       |  |