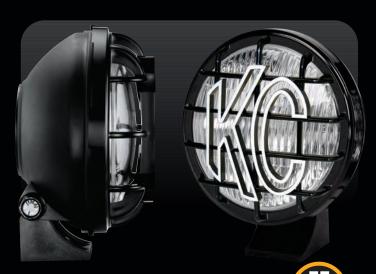

## **5" APOLLO PRO FOG BEAM**

### **FEATURES**

- 55-Watt Halogen Bulb
- 20,000 Candlepower
- Tough 5" Diameter Black Polymax Housing with **Built-In Protective Stone Guard**
- Computer Designed Polished Reflector
- Optical Quality Glass Lens
- Flat, Space Efficient Profile
- Two Axis Mount for Easy & Accurate Aiming
- Pair Packs Include Pre-Terminated Relay Wiring **Harness with Waterproof Connectors**
- For Off-Road Use Only

#### KC APOLLO PRO 5 INCH FOG BEAM

| Pair Pack | Single Light |                 |        |       | Beam        |        |        |        |
|-----------|--------------|-----------------|--------|-------|-------------|--------|--------|--------|
| Part #    | Part #       | Beam Type/Color | Finish | Watts | Candlepower | Width  | Height | Depth  |
| 452       | 1452         | Fog - Clear     | Black  | 55    | 20,000      | 4.875" | 5.50"  | 3.375" |