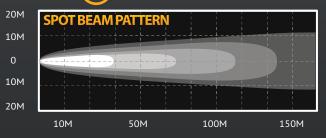

# **5" APOLLO PRO SPOT BEAM**

## **FEATURES**

- 55-Watt Halogen Bulb
- 72,000 Candlepower
- Tough 5" Diameter Black Polymax Housing with Built-In Protective Stone Guard
- Computer Designed Polished Reflector
- Optical Quality Glass Lens
- Flat, Space Efficient Profile
- Two Axis Mount for Easy & Accurate Aiming
- Pair Packs Include Pre-Terminated Relay Wiring Harness with Waterproof Connectors
- For Off-Road Use Only

#### KC APOLLO PRO 5 INCH SPOT

Pair Pack Single Light Beam Beam Type/Color Part # Part # Finish Watts Candlep Width Height Depth 450 1450 55 5.50" 3.375" Spot - Clear Black 72,000 4.875'



## PERFORMANCE



### DIMENSIONS