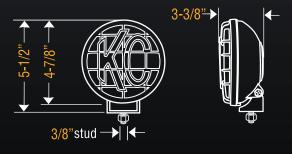

### DIMENSIONS

#### KC APOLLO PRO 5 INCH SPOT

Pair Pack Single Light Beam Beam Type/Color Part # Part # Finish Watts Candlep Width Height Depth 450 1450 55 5.50" 3.375" Spot - Clear Black 72,000 4.875'