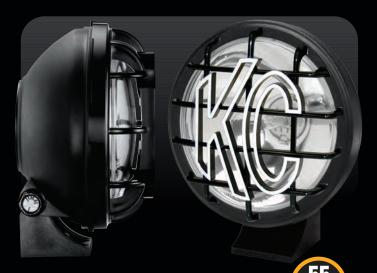

# **5" APOLLO PRO SPOT BEAM**

## **FEATURES**

- 55-Watt Halogen Bulb
- 72,000 Candlepower
- Tough 5" Diameter Black Polymax Housing with Built-In Protective Stone Guard
- Computer Designed Polished Reflector
- Optical Quality Glass Lens
- Flat, Space Efficient Profile
- Two Axis Mount for Easy & Accurate Aiming
- Pair Packs Include Pre-Terminated Relay Wiring Harness with Waterproof Connectors
- For Off-Road Use Only

#### KC APOLLO PRO 5 INCH SPOT

Pair Pack Single Light Beam Beam Type/Color Part # Part # Finish Watts Candlep Width Height Depth 450 1450 55 5.50" 3.375" Spot - Clear Black 72,000 4.875'