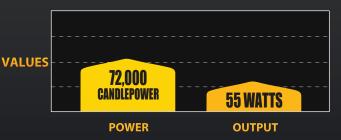

## **FEATURES**

- 55-Watt Halogen Bulb
- 72,000 Candlepower
- Tough 5" Diameter Black Polymax Housing with Built-In Protective Stone Guard
- Computer Designed Polished Reflector
- Optical Quality Glass Lens
- Flat, Space Efficient Profile
- Two Axis Mount for Easy & Accurate Aiming
- Pair Packs Include Pre-Terminated Relay Wiring Harness with Waterproof Connectors
- For Off-Road Use Only

#### KC APOLLO PRO 5 INCH SPOT

Pair Pack Single Light Beam Beam Type/Color Part # Part # Finish Watts Candlep Width Height Depth 450 1450 55 5.50" 3.375" Spot - Clear Black 72,000 4.875'

## PERFORMANCE