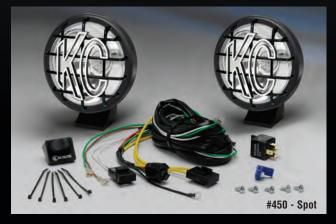

# **5" APOLLO PRO SPOT BEAM**

## **FEATURES**

- 55-Watt Halogen Bulb
- 72,000 Candlepower
- Tough 5" Diameter Black Polymax Housing with Built-In Protective Stone Guard
- Computer Designed Polished Reflector
- Optical Quality Glass Lens
- Flat, Space Efficient Profile
- Two Axis Mount for Easy & Accurate Aiming
- Pair Packs Include Pre-Terminated Relay Wiring Harness with Waterproof Connectors
- For Off-Road Use Only

#### KC APOLLO PRO 5 INCH SPOT

Pair Pack Single Light Beam Beam Type/Color Part # Part # Finish Watts Candlep Width Height Depth 450 1450 55 5.50" 3.375" Spot - Clear Black 72,000 4.875'