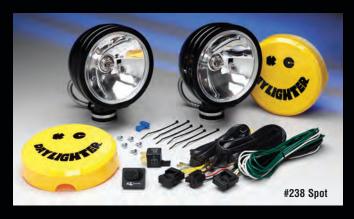

## **FEATURES**

- 100-Watt Halogen Bulb
- 200,000 Candlepower
- 6" Diameter Steel Shock Mounted Housing
- Polished Stainless Steel, Chrome or Black Painted Finish
- Computer Designed Parabolic Reflector
- Optical Quality Glass Lens
- Pair Packs Include Pre-Terminated Relay Wiring Harness with Waterproof Connectors & Protective Light Covers
- For Off-Road Use Only

## KC DAYLIGHTER SPOT BEAM

| Pair Pack | Single Light |                 |           |              | Beam        |        |        |       |
|-----------|--------------|-----------------|-----------|--------------|-------------|--------|--------|-------|
| Part #    | Part #       | Beam Type/Color | Finish    | Wattage/Type | Candlepower | Width  | Height | Depth |
| 237       | 1237         | Spot - Clear    | Chrome    | 100          | 200,000     | 6.125" | 7.375" | 5.25" |
| 238       | 1238         | Spot - Clear    | Black     | 100          | 200,000     | 6.125" | 7.375" | 5.25" |
| 239       | 1239         | Spot - Clear    | Stainless | 100          | 200,000     | 6.125" | 7.375" | 5.25" |