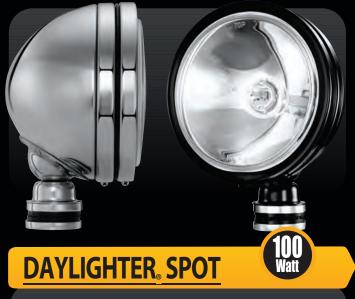

## KCHILITES DAYLIGHTER 100-WATT SPOT

## **FEATURES**

- 100-Watt Halogen Bulb
- 200,000 Candlepower
- 6" Diameter Steel Shock Mounted Housing
- Polished Stainless Steel, Chrome or Black Painted Finish
- Computer Designed Parabolic Reflector
- Optical Quality Glass Lens
- Pair Packs Include Pre-Terminated Relay Wiring Harness with Waterproof Connectors & Protective Light Covers
- For Off-Road Use Only