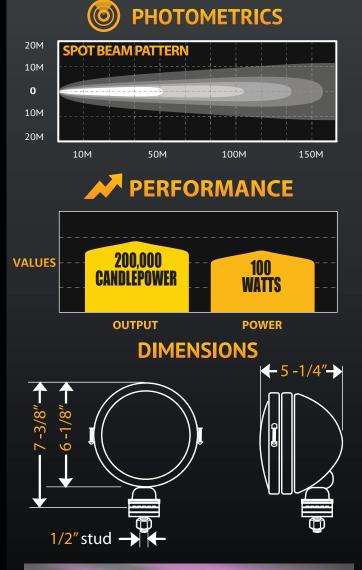

## **FEATURES**

- 100-Watt Halogen Bulb
- 200,000 Candlepower
- 6" Diameter Steel Shock Mounted Housing
- Polished Stainless Steel, Chrome or Black Painted Finish
- Computer Designed Parabolic Reflector
- Optical Quality Glass Lens
- Pair Packs Include Pre-Terminated Relay Wiring Harness with Waterproof Connectors & Protective Light Covers
- For Off-Road Use Only

## KC DAYLIGHTER SPOT BEAM

| Pair Pack | Single Light |                 |           |              | Beam        |        |        |       |
|-----------|--------------|-----------------|-----------|--------------|-------------|--------|--------|-------|
| Part #    | Part #       | Beam Type/Color | Finish    | Wattage/Type | Candlepower | Width  | Height | Depth |
| 237       | 1237         | Spot - Clear    | Chrome    | 100          | 200,000     | 6.125" | 7.375" | 5.25" |
| 238       | 1238         | Spot - Clear    | Black     | 100          | 200,000     | 6.125" | 7.375" | 5.25" |
| 239       | 1239         | Spot - Clear    | Stainless | 100          | 200,000     | 6.125" | 7.375" | 5.25" |