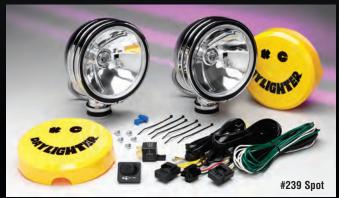

## **FEATURES**

- 100-Watt Halogen Bulb
- 200,000 Candlepower
- 6" Diameter Steel Shock Mounted Housing
- Polished Stainless Steel, Chrome or Black Painted Finish
- Computer Designed Parabolic Reflector
- Optical Quality Glass Lens
- Pair Packs Include Pre-Terminated Relay Wiring Harness with Waterproof Connectors & Protective Light Covers
- For Off-Road Use Only

## KC DAYLIGHTER SPOT BEAM

| Pair Pack | Single Light |                 |           |              | Beam        |        |        |       |
|-----------|--------------|-----------------|-----------|--------------|-------------|--------|--------|-------|
| Part #    | Part #       | Beam Type/Color | Finish    | Wattage/Type | Candlepower | Width  | Height | Depth |
| 237       | 1237         | Spot - Clear    | Chrome    | 100          | 200,000     | 6.125" | 7.375" | 5.25" |
| 238       | 1238         | Spot - Clear    | Black     | 100          | 200,000     | 6.125" | 7.375" | 5.25" |
| 239       | 1239         | Spot - Clear    | Stainless | 100          | 200,000     | 6.125" | 7.375" | 5.25" |