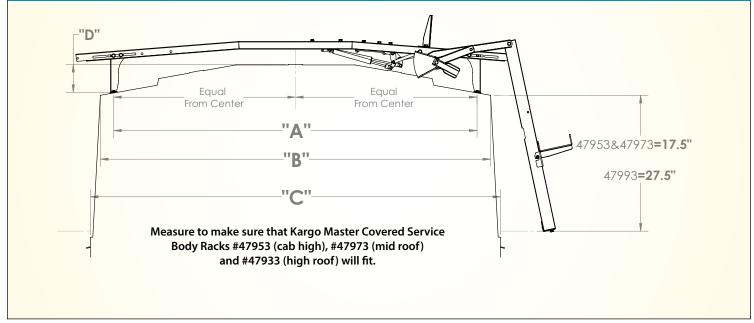

## **COVERED SERVICE BODY FIT GUIDE**

## FOUR EASY STEPS.

- 1. Mounting width (<u>Dimension A</u>) must be in the range 67.5" to 81.5". Locate feet (left to right) about 1" inboard from shoulder if possible.
- 2. Shoulder width (<u>Dimension B</u>) must be less than 86.5".
- 3. Body width at bottom of shoe (<u>Dimension C</u>) must be less than:
  - a. 96.5" for **Models #40953** and **#40973**. Measure this body width at a distance of 17.5" down from the shoulder (<u>Dimension C</u>).
  - b. 96.5" for **Model #40993**. Measure this body width at a distance of 27.5" down from the shoulder (<u>Dimension C</u>).
- 4. Crown height above foot mount location (<u>Dimension D</u>) must be less than 6".