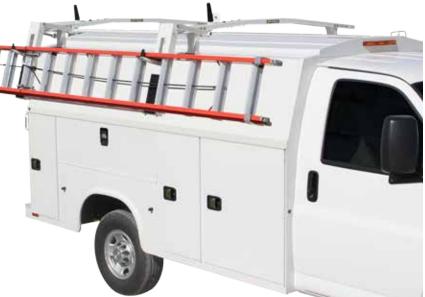

## **COVERED SERVICE BODIES Ladder Racks**

| LADDER RACKS FOR COVERED SERVICE BODIES                | PART #        |
|--------------------------------------------------------|---------------|
| LOW ROOF SINGLE AND DOUBLE WHEEL                       |               |
| Single Low Roof Covered Body EZ Drop Down Ladder Rack  | 47953         |
| Clamp & Lock Mechanism Only                            | 40813         |
| Drop Down Mechanism Only                               | 40963         |
| Double Low Roof Covered Body EZ Drop Down Ladder Rack  | 47953 + 40963 |
| Combo Low Roof Covered Body Ladder Rack                | 47953 + 40813 |
| MID ROOF SINGLE AND DOUBLE WHEEL                       |               |
| Single Mid Roof Covered Body EZ Drop Down Ladder Rack  | 47973         |
| Mid Roof Drop Down Mechanism Only                      | 40983         |
| Double Mid Roof Covered Body EZ Drop Down Ladder Rack  | 47973 + 40983 |
| HIGH ROOF SINGLE AND DOUBLE WHEEL                      |               |
| Single High Roof Covered Body EZ Drop Down Ladder Rack | 47993         |
| High Roof Drop Down Mechanism Only                     | 40913         |
| Double High Roof Covered Body EZ Drop Down Ladder Rack | 47993 + 40913 |