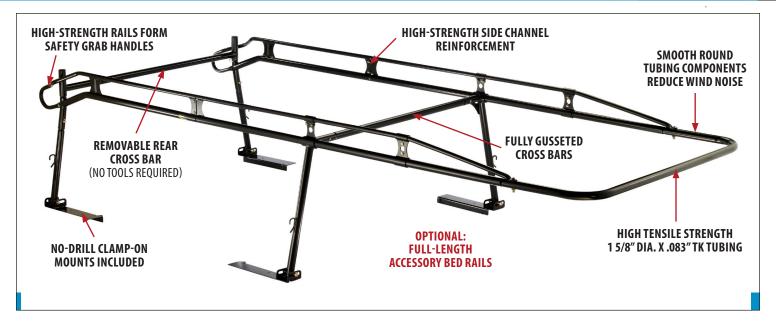

## MEDIUM-DUTY PRO III Pick Up Truck Cargo Racks

## **UNIQUE NEW DESIGN**

- Front legs adjust to fit any bed length.
- Rugged .083"Tk. steel 1 5/8" tubing for superior strength.
- Abrasion and corrosion resistant "polyester marine-grade" powder paint.
- Easy to assemble with self-locking nuts.
- 1,000# capacity.
- Yellow zinc dichromate finished hardware resists corrosion up to five times longer than competitive models.
- Swaged joints and fully gusseted crossbars for superior load capacity.