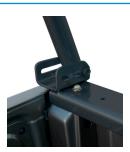

## Standard Foot Plates (Four of Each Included)

These no-drill, clamp on foot mounts and stake pocket T bolts are specially designed to allow mounting Pro II, Pro III, Pro IV or Econo Utility Trucks series racks to your truck's bed railing without drilling. Does not reduce rack's carrying capacity.