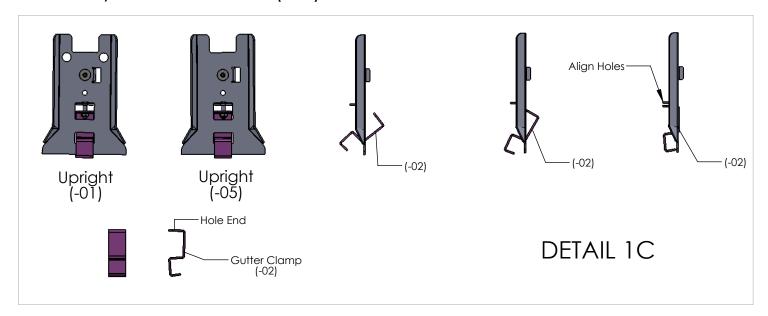

### STEP 2:

Set rack assembly in place on the van gutter and even up. Insert set screw (e) in cross tube (-03) and snug tighten. Now slip the gutter clamp (-02) (hole end) through the lower window of the upright and rotate through the top window of the upright to align the holes as shown in DETAIL 1C.