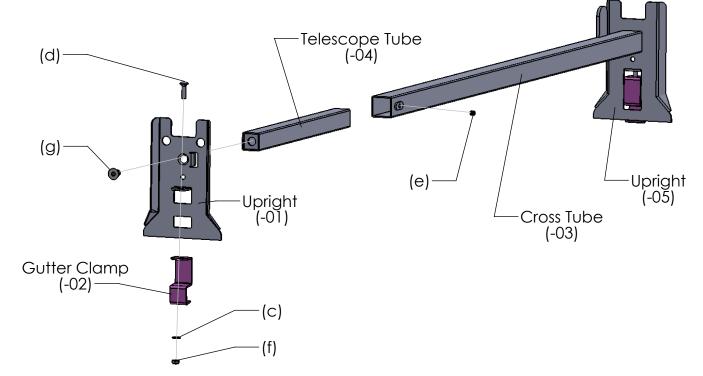

### STEP 1:

Attach uprights (-01) to telescope tube (-04) and uprights (-05) to cross tube (-03) using allen head bolt (g). Now insert telescope tube (-04) assembly into cross tube (-03).

### STEP 2:

Set rack assembly in place on the van gutter and even up. Insert set screw (e) in cross tube (-03) and snug tighten. Now slip the gutter clamp (-02) (hole end) through the lower window of the upright and rotate through the top window of the upright to align the holes as shown in DETAIL 1C.

### STEP 3:

Insert gutter clamp bolts (d) flat washers (c) and nylock nuts (f). Snug all bolts. DO NOT OVER TIGHTEN.