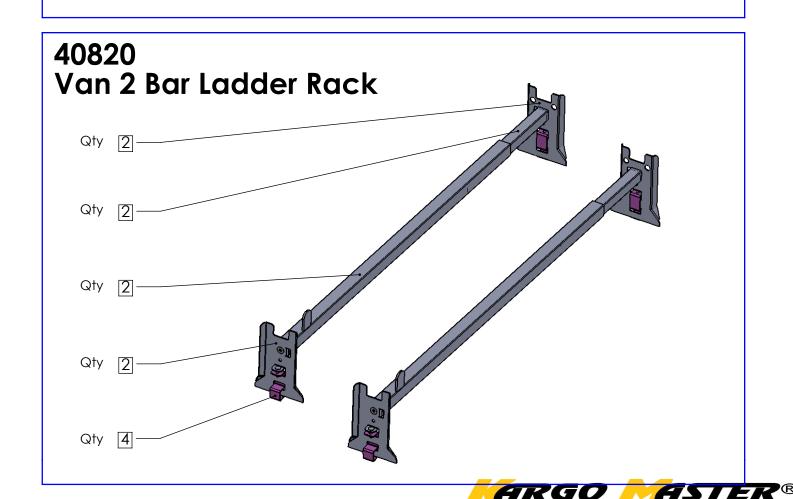

# **40820/40823**VAN 2 BAR LADDER RACK

### STEP 1:

Attach uprights (-01) to telescope tube (-04) and uprights (-05) to cross tube (-03) using allen head bolt (g). Now insert telescope tube (-04) assembly into cross tube (-03).