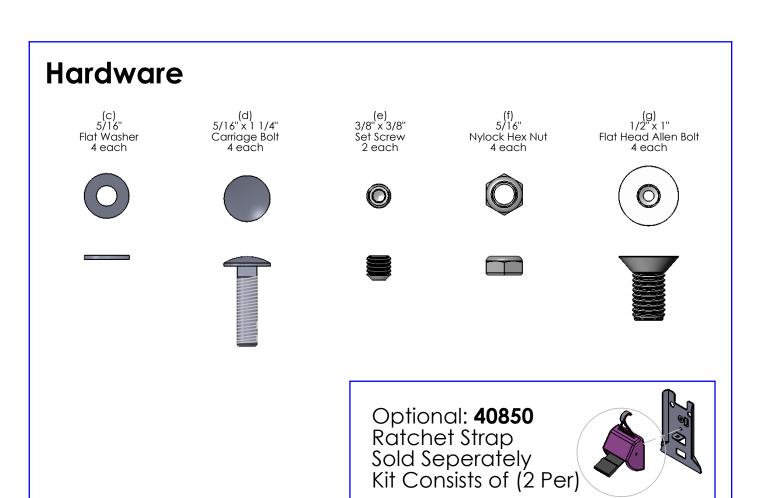

### STEP 1:

Attach uprights (-01) to telescope tube (-04) and uprights (-05) to cross tube (-03) using allen head bolt (g). Now insert telescope tube (-04) assembly into cross tube (-03).

### STEP 2:

Set rack assembly in place on the van gutter and even up. Insert set screw (e) in cross tube (-03) and snug tighten. Now slip the gutter clamp (-02) (hole end) through the lower window of the upright and rotate through the top window of the upright to align the holes as shown in DETAIL 1C.

### STEP 3:

Insert gutter clamp bolts (d) flat washers (c) and nylock nuts (f). Snug all bolts. DO NOT OVER TIGHTEN.