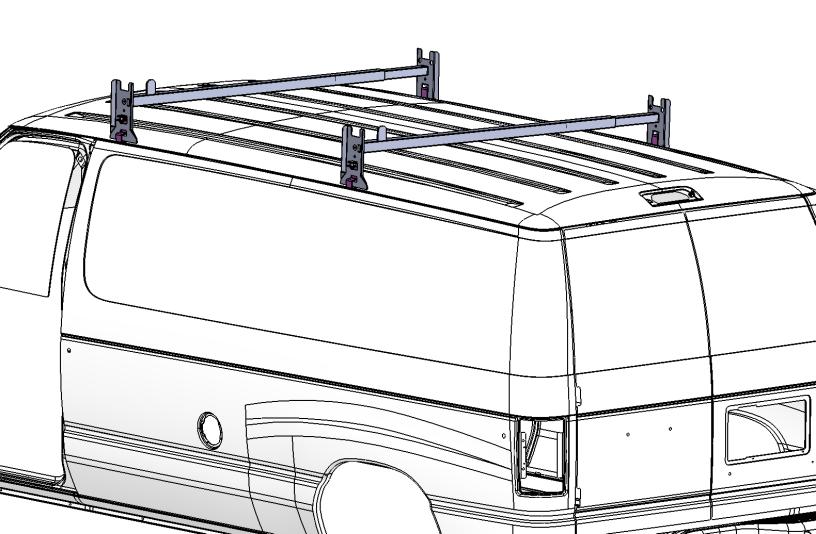

# **40820/40823**VAN 2 BAR LADDER RACK

### STEP 2:

Set rack assembly in place on the van gutter and even up. Insert set screw (e) in cross tube (-03) and snug tighten. Now slip the gutter clamp (-02) (hole end) through the lower window of the upright and rotate through the top window of the upright to align the holes as shown in DETAIL 1C.