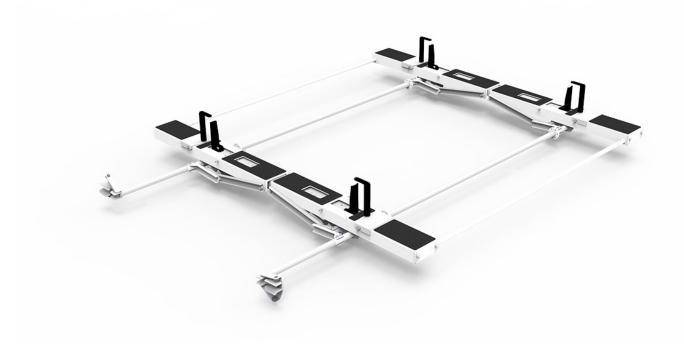

## Put your ladders within reach!

This double drop down ladder is preassembled for fast and easy installation. Load and unload your ladders with a grab of a handle!