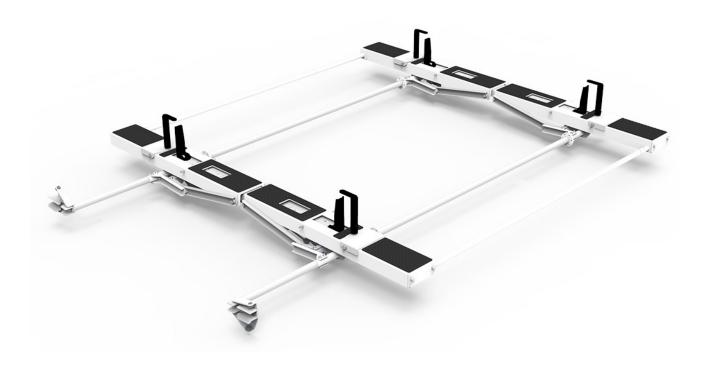

## DROP DOWN HD ALUMINUM LADDER RACK - DOUBLE DROP DOWN - PREASSEMBLED - HIGH ROOF VANS

Part #: 4A95H

## Put your ladders within reach!

This double drop down ladder is preassembled for fast and easy installation. Load and unload your ladders with a grab of a handle!