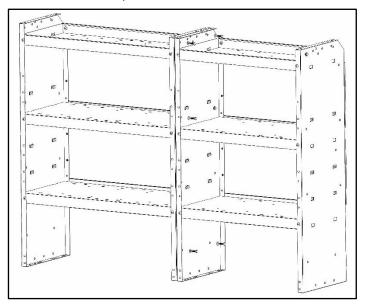

#### Step 8

- Bolt 32" and 26" together using ¼-20 x 7/8" hex head bolt, two flat washers and a nyloc nuts where possible.
- There is a pattern of 4x2 holes that should directly line up.