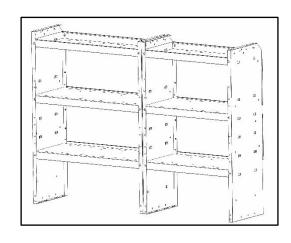

### Step 6

- Place 26" shelf back into van.
- Mount mid mount bracket that was removed in <u>Step 2</u> back to the interior side of van.
- Align 26" shelf between the 32" shelf and the previously installed brackets from <u>Step 5</u>
- Sandwich mid support bracket in between the 32" and 26" shelves.
- Bolt through the 32" shelf, mid mount bracket and the 26" shelf using a 1/20 x 7/8" hex head bolt, two flat washers and a nyloc nut.

#### Step 8

- Bolt 32" and 26" together using ¼-20 x 7/8" hex head bolt, two flat washers and a nyloc nuts where possible.
- There is a pattern of 4x2 holes that should directly line up.