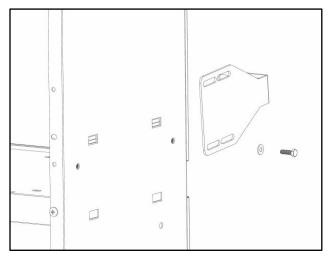

#### Step 4

- Bolt strap bracket to small angle bracket in orientation shown. The small angle bracket will have 5 slots in one side.
- Place strap bracket flat against the front-most side of the 26" shelf.
- Align strap bracket with a hole near the top of the shelf side.
- Mark the interior side of the van where the small, 5 slot bracket makes contact. We recommend marking 2-3 holes to install plus nuts.
- Remove both brackets and 26" shelf.
- Drill into interior side of van to allow for plus nut installation.

#### Step 5

• Install plusnuts. Bolt 5 slot angle bracket to previously installed plus nuts using ¼-20 x 7/8" Hex head bolt, a split lock washer and a flat washer.