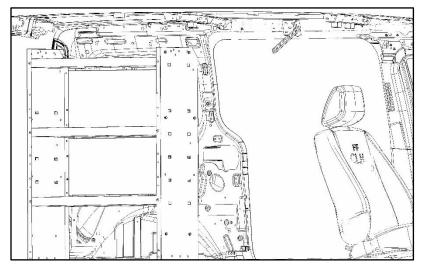

#### Step 3

- Place 26" shelf in the slider doorway in the same orientation as the 32" shelf. (Driver Side Shown)
- Line holes up on side shelves of both 32" and 26".
- Straighten and square shelving units.