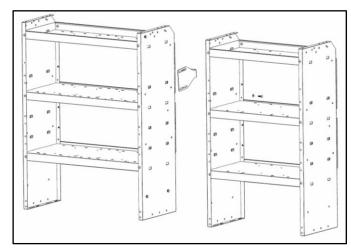

#### Step 1

 Be sure to have 32" shelf installed in rear of van (Drivers Side Shown)

#### Step 3

- Place 26" shelf in the slider doorway in the same orientation as the 32" shelf. (Driver Side Shown)
- Line holes up on side shelves of both 32" and 26".
- Straighten and square shelving units.