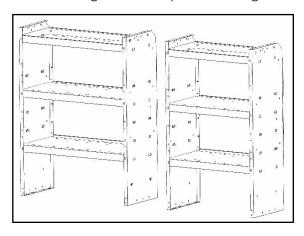

#### Step 1

 Be sure to have 32" shelf installed in rear of van (Drivers Side Shown)

#### Step 2

- Locate mid support bracket towards the front of the van on the 32" shelf.
- Remove this bracket as shown.

#### Step 3

- Place 26" shelf in the slider doorway in the same orientation as the 32" shelf. (Driver Side Shown)
- Line holes up on side shelves of both 32" and 26".
- Straighten and square shelving units.