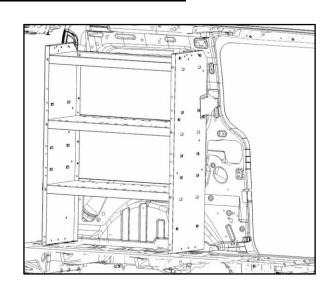

#### Step 1

 Be sure to have 32" shelf installed in rear of van (Drivers Side Shown)

#### Step 3

- Place 26" shelf in the slider doorway in the same orientation as the 32" shelf. (Driver Side Shown)
- Line holes up on side shelves of both 32" and 26".
- Straighten and square shelving units.