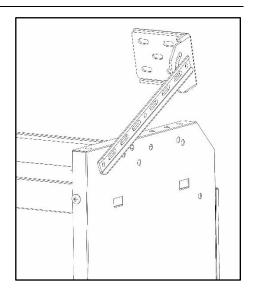

#### Step 4

- Bolt strap bracket to small angle bracket in orientation shown. The small angle bracket will have 5 slots in one side.
- Place strap bracket flat against the front-most side of the 26" shelf.
- Align strap bracket with a hole near the top of the shelf side.
- Mark the interior side of the van where the small, 5 slot bracket makes contact. We recommend marking 2-3 holes to install plus nuts.
- Remove both brackets and 26" shelf.
- Drill into interior side of van to allow for plus nut installation.

\*BE SURE NOT TO DRILL INTO ANY WIRES OR IMPORTANT PARTS\*

\*\*ALWAYS CHECK THAT IT IS SAFE TO DRILL\*\*

#### Step 5

• Install plusnuts. Bolt 5 slot angle bracket to previously installed plus nuts using ¼-20 x 7/8" Hex head bolt, a split lock washer and a flat washer.