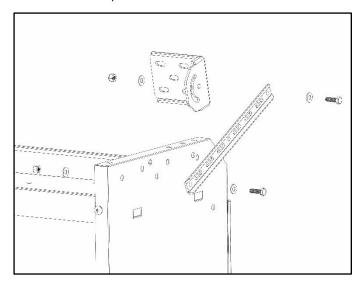

#### Step 4

- Bolt strap bracket to small angle bracket in orientation shown. The small angle bracket will have 5 slots in one side.
- Place strap bracket flat against the front-most side of the 26" shelf.
- Align strap bracket with a hole near the top of the shelf side.
- Mark the interior side of the van where the small, 5 slot bracket makes contact. We recommend marking 2-3 holes to install plus nuts.
- Remove both brackets and 26" shelf.
- Drill into interior side of van to allow for plus nut installation.

\*BE SURE NOT TO DRILL INTO ANY WIRES OR IMPORTANT PARTS\*

\*\*ALWAYS CHECK THAT IT IS SAFE TO DRILL\*\*

#### Step 5

• Install plusnuts. Bolt 5 slot angle bracket to previously installed plus nuts using ¼-20 x 7/8" Hex head bolt, a split lock washer and a flat washer.