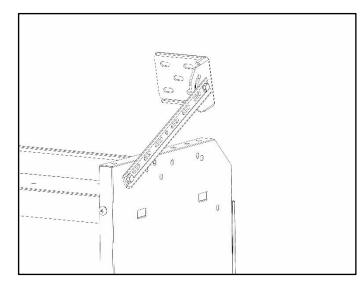

#### Step 5

• Install plusnuts. Bolt 5 slot angle bracket to previously installed plus nuts using ¼-20 x 7/8" Hex head bolt, a split lock washer and a flat washer.

### Step 6

- Place 26" shelf back into van.
- Mount mid mount bracket that was removed in <u>Step 2</u> back to the interior side of van.
- Align 26" shelf between the 32" shelf and the previously installed brackets from <u>Step 5</u>
- Sandwich mid support bracket in between the 32" and 26" shelves.
- Bolt through the 32" shelf, mid mount bracket and the 26" shelf using a 1/20 x 7/8" hex head bolt, two flat washers and a nyloc nut.

## Step 7

• Bolt front side of 26" shelf to the brackets installed in <u>Step 5</u> using  $\frac{4}{20}$  x  $\frac{7}{8}$ " hex head bolt, two flat washers and a nyloc nut.