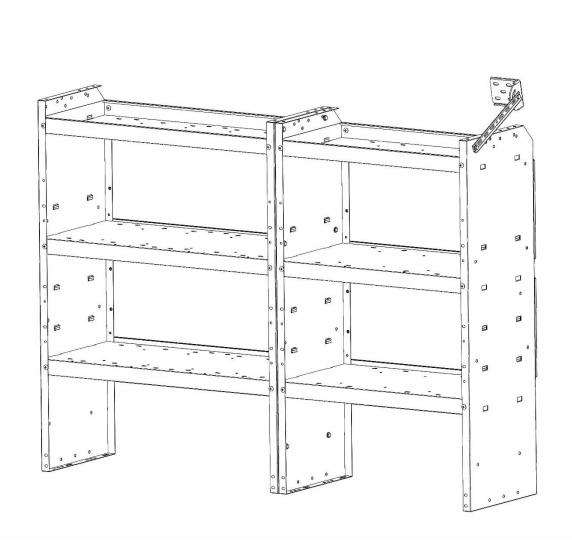

#### Step 1

 Be sure to have 32" shelf installed in rear of van (Drivers Side Shown)

#### Step 3

- Place 26" shelf in the slider doorway in the same orientation as the 32" shelf. (Driver Side Shown)
- Line holes up on side shelves of both 32" and 26".
- Straighten and square shelving units.

#### Step 8

- Bolt 32" and 26" together using ¼-20 x 7/8" hex head bolt, two flat washers and a nyloc nuts where possible.
- There is a pattern of 4x2 holes that should directly line up.