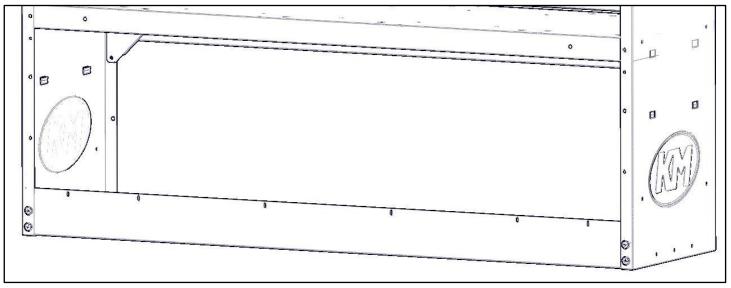

### <u>Step 1 – Place Shelf Lip in Position</u>

- Place shelf lip in orientation shown at the bottom, front of the shelf assembly.
- Bolt shelf lip to shelf using .25 round head bolt, .25 flat washer and .25 flanged nyloc.
- The shelf lip goes inside of the lip on the shelf assembly.
- Snug Tighten, but allow movement.