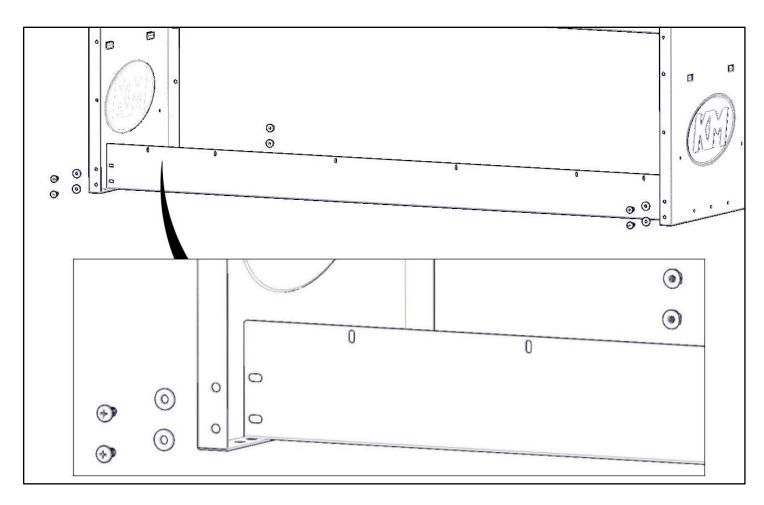

### <u>Step 1 – Place Shelf Lip in Position</u>

- Place shelf lip in orientation shown at the bottom, front of the shelf assembly.
- Bolt shelf lip to shelf using .25 round head bolt, .25 flat washer and .25 flanged nyloc.
- The shelf lip goes inside of the lip on the shelf assembly.
- Snug Tighten, but allow movement.