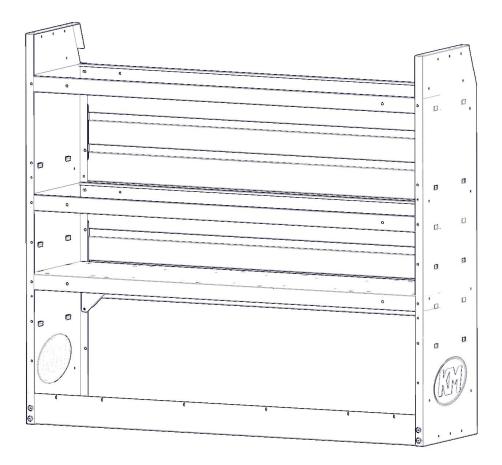

### **Before You Begin**

- Read all instructions.
- Have shelf unit ready to install shelf lip.
- ENSURE SAFETY BEFORE DRILLING OR CUTTING

### <u>Step 1 – Place Shelf Lip in Position</u>

- Place shelf lip in orientation shown at the bottom, front of the shelf assembly.
- Bolt shelf lip to shelf using .25 round head bolt, .25 flat washer and .25 flanged nyloc.
- The shelf lip goes inside of the lip on the shelf assembly.
- Snug Tighten, but allow movement.