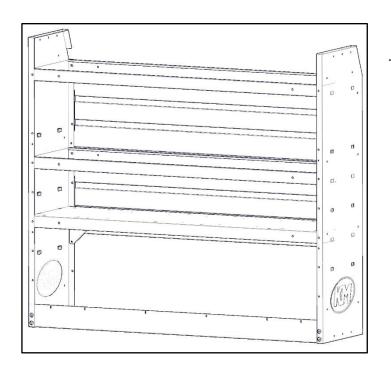

### **Before You Begin**

- Read all instructions.
- Have shelf unit ready to install shelf lip.
- ENSURE SAFETY BEFORE DRILLING OR CUTTING

### <u>Step 1 – Place Shelf Lip in Position</u>

- Place shelf lip in orientation shown at the bottom, front of the shelf assembly.
- Bolt shelf lip to shelf using .25 round head bolt, .25 flat washer and .25 flanged nyloc.
- The shelf lip goes inside of the lip on the shelf assembly.
- Snug Tighten, but allow movement.