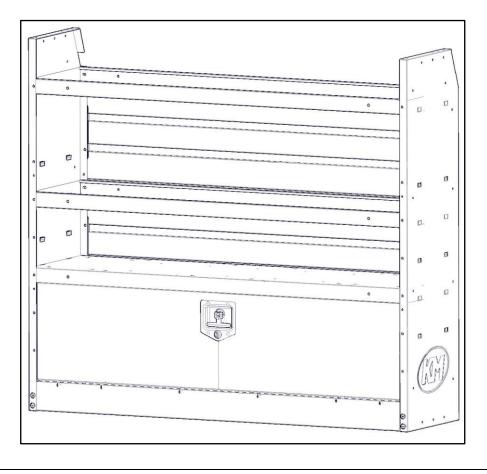

#### <u>Step 2 – Install Door Kit (optional)</u>

- Follow instructions from the door kit to install.
- Use previously installed shelf lip to mount door kit to.

Square and align to your liking. Tighten all bolts from previous steps. Your installation is now complete.