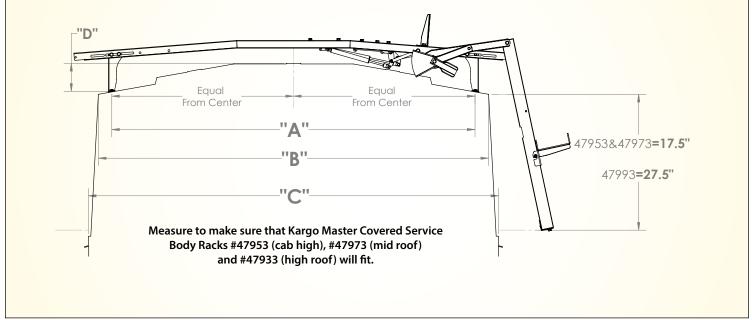

## FOUR EASY STEPS.

- 1. Mounting width (<u>Dimension A</u>) must be in the range 67.5" to 81.5". Locate feet (left to right) about 1" inboard from shoulder if possible.
- 2. Shoulder width (<u>Dimension B</u>) must be less than 86.5".
- 3. Body width at bottom of shoe (<u>Dimension C</u>) must be less than:
  - a. 96.5" for **Models #40953** and **#40973**. Measure this body width at a distance of 17.5" down from the shoulder (<u>Dimension C</u>).
  - b. 96.5" for **Model #40993**. Measure this body width at a distance of 27.5" down from the shoulder (<u>Dimension C</u>).
- 4. Crown height above foot mount location (<u>Dimension D</u>) must be less than 6".