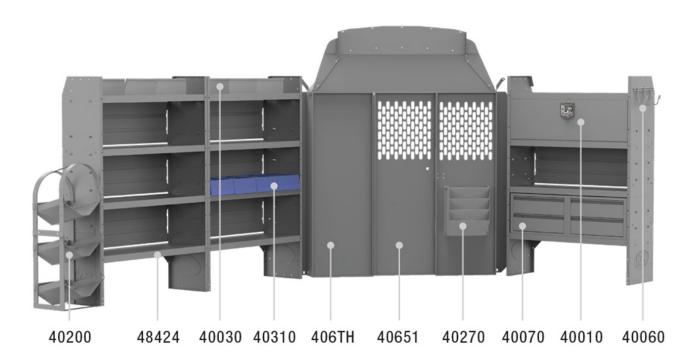

## **HVAC 60" H SHELVES - TRANSIT 130" WB HIGH ROOF**

## **Part #: 45TRH**

| PACKAGE INCLUDES |                                                                                                          |     |
|------------------|----------------------------------------------------------------------------------------------------------|-----|
| ITEM             | DESCRIPTION                                                                                              | QTY |
| 40651            | Partition - Perforated - Transit Mid/High Roof, Sprinter Std Roof, NV High Roof, ProMaster Low/High Roof | 1   |
| 48424            | Shelf Unit - 42" W x 60" H x 14" D                                                                       | 3   |
| 40010            | Shelf Door Kit 42" W                                                                                     | 1   |
| 40070            | Drawer Cabinet - 2 Drawers                                                                               | 2   |
| 40200            | Refrigerant Tank Rack - 3 Tier                                                                           | 1   |
| 40270            | Hanging File Holder                                                                                      | 1   |
| 40060            | Hook - 3 Prong "J"                                                                                       | 1   |
| 40030            | Shelf Dividers 6" Tall (Set of 6)                                                                        | 1   |
| 40310            | Small Parts Shelf Bin - 10" W Plastic                                                                    | 1   |
| 406TH            | Partition Wing Kit - Transit Mid/High Roof                                                               | 1   |