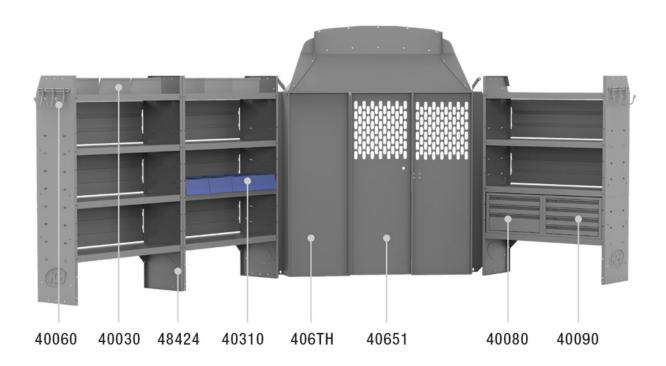

| PACKAGE INCLUDES |                                                                                                          |     |
|------------------|----------------------------------------------------------------------------------------------------------|-----|
| ITEM             | DESCRIPTION                                                                                              | QTY |
| 40651            | Partition - Perforated - Transit Mid/High Roof, Sprinter Std Roof, NV High Roof, ProMaster Low/High Roof | 1   |
| 406TH            | Partition Wing Kit - Transit Mid/High Roof                                                               | 1   |
| 48424            | Shelf Unit - 42" W x 60" H x 14" D                                                                       | 3   |
| 40080            | Drawer Cabinet - 3 Drawers                                                                               | 1   |
| 40090            | Drawer Cabinet - 4 Drawers                                                                               | 1   |
| 40060            | Hook - 3 Prong "J"                                                                                       | 2   |
| 40310            | Small Parts Shelf Bin - 10" W Plastic                                                                    | 4   |
| 40030            | Shelf Dividers 6" Tall (Set of 6)                                                                        | 1   |