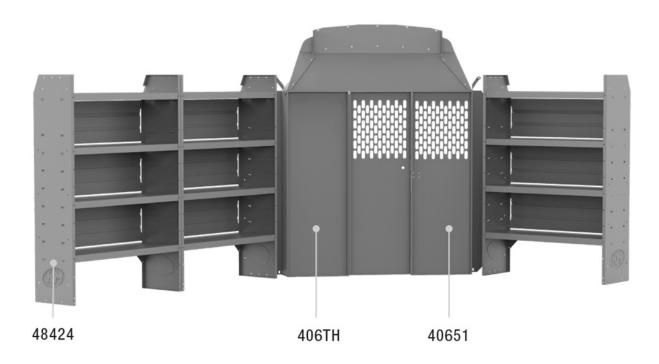

## Everything to get you started and a great price!

Kargo Master Base van packages give you just the basics and a perfect platform for building your van interior, your way.

| PACKAGE INCLUDES |                                                                                                          |     |
|------------------|----------------------------------------------------------------------------------------------------------|-----|
| ITEM             | DESCRIPTION                                                                                              | QTY |
| 40651            | Partition - Perforated - Transit Mid/High Roof, Sprinter Std Roof, NV High Roof, ProMaster Low/High Roof | 1   |
| 48424            | Shelf Unit - 42" W x 60" H x 14" D                                                                       | 3   |
| 406TH            | Partition Wing Kit - Transit Mid/High Roof                                                               | 1   |