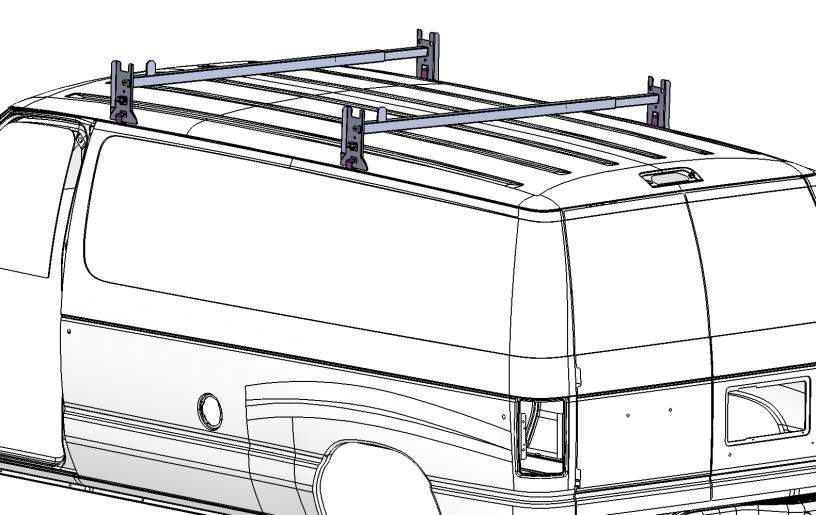

# **40820/40823** VAN 2 BAR LADDER RACK

Kargo Master are proud to offer a high quality product at the industries most competitive pricing!

### STEP 2:

Set rack assembly in place on the van gutter and even up. Insert set screw (e) in cross tube (-03) and snug tighten. Now slip the gutter clamp (-02) (hole end) through the lower window of the upright and rotate through the top window of the upright to align the holes as shown in DETAIL 1C.