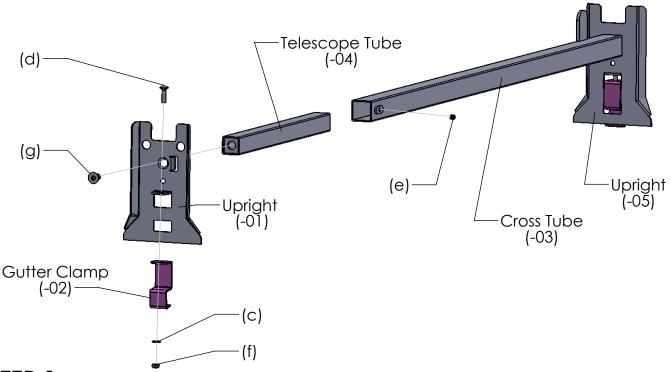

#### STEP 1:

Attach uprights (-01) to telescope tube (-04) and uprights (-05) to cross tube (-03) using allen head bolt (g). Now insert telescope tube (-04) assembly into cross tube (-03).

### STEP 2:

Set rack assembly in place on the van gutter and even up. Insert set screw (e) in cross tube (-03) and snug tighten. Now slip the gutter clamp (-02) (hole end) through the lower window of the upright and rotate through the top window of the upright to align the holes as shown in DETAIL 1C.