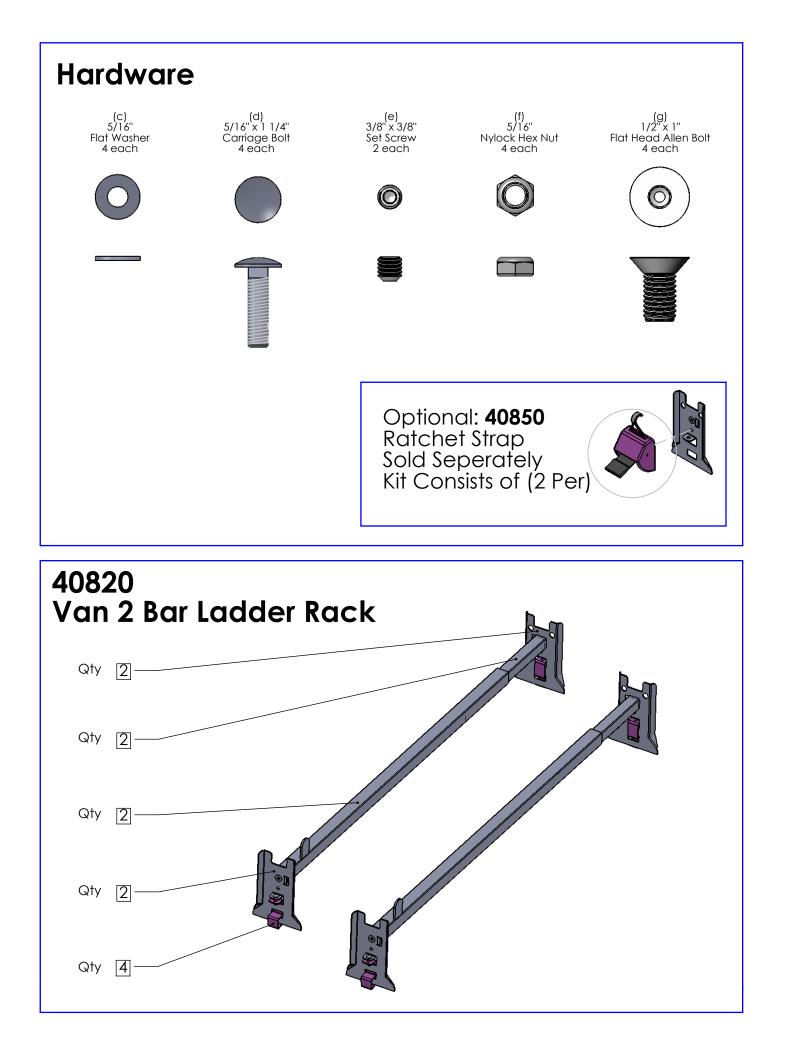

# **40820/40823** VAN 2 BAR LADDER RACK

Kargo Master are proud to offer a high quality product at the industries most competitive pricing!

#### STEP 1:

Attach uprights (-01) to telescope tube (-04) and uprights (-05) to cross tube (-03) using allen head bolt (g). Now insert telescope tube (-04) assembly into cross tube (-03).

### STEP 2:

Set rack assembly in place on the van gutter and even up. Insert set screw (e) in cross tube (-03) and snug tighten. Now slip the gutter clamp (-02) (hole end) through the lower window of the upright and rotate through the top window of the upright to align the holes as shown in DETAIL 1C.

#### STEP 3:

Insert gutter clamp bolts (d) flat washers (c) and nylock nuts (f). Snug all bolts. DO NOT OVER TIGHTEN.

Learn more about commercial van equipment we have.