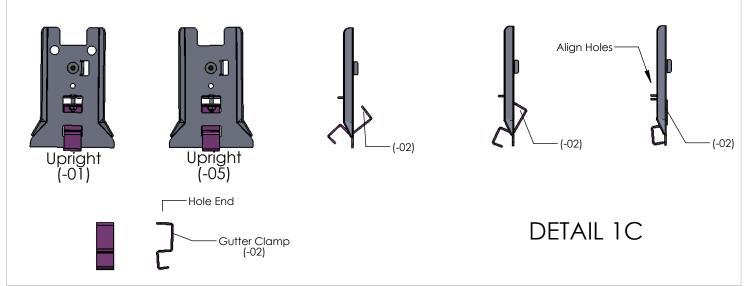

### STEP 2:

Set rack assembly in place on the van gutter and even up. Insert set screw (e) in cross tube (-03) and snug tighten. Now slip the gutter clamp (-02) (hole end) through the lower window of the upright and rotate through the top window of the upright to align the holes as shown in DETAIL 1C.