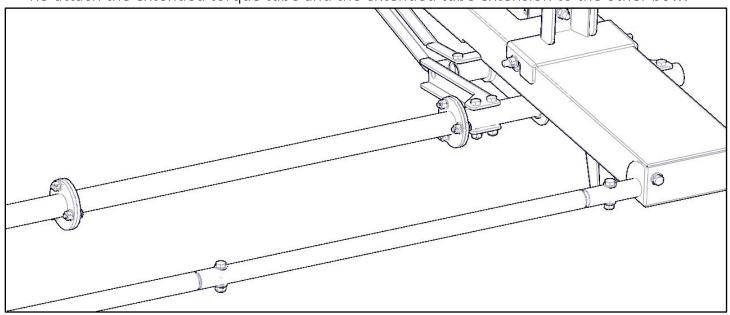

## Step 3 – Attach Bows

- Repeat Step 1 in opposite direction.
- Re-attach the extended torque tube and the extended tube extension to the other bow.