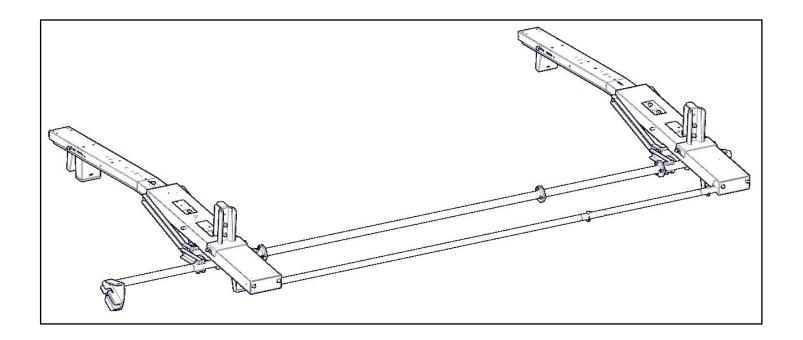

#### <u>Step 1 – Seperate Bows</u>

- If ladder rack is already assembled, removed the 1/4 hardware from the torque tube and the 5/16 hardware from the support tube to separate the two bows.
- If assembling for the first time, Skip this step.

# <u>Step 2 – Install Extenders</u>

- Separate the bows to about 92".
- Insert the torque tube extension assembly where the three holes line up. Bolt together using 1/4" hardware from this 40817 kit and original hardware from ladder rack.
- Insert the support tube extension and bolt together using 5/16" hardware. Be sure to put E6000 in the swedge connection.

## Step 3 – Attach Bows

- Repeat Step 1 in opposite direction.
- Re-attach the extended torque tube and the extended tube extension to the other bow.