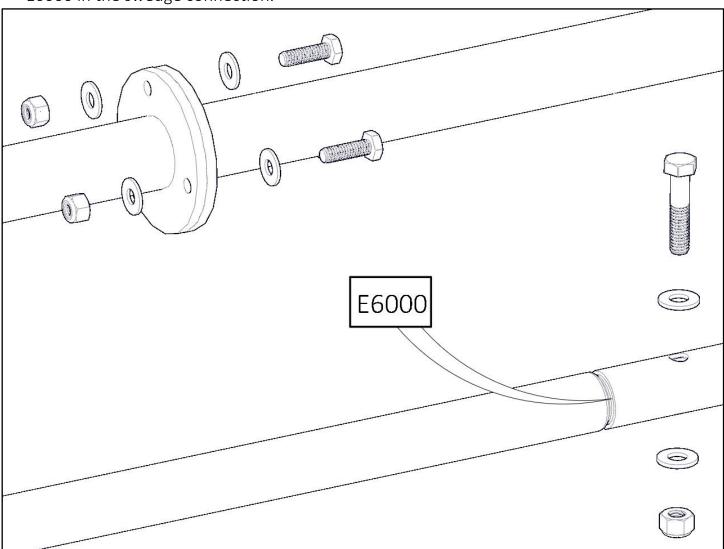

# <u>Step 2 – Install Extenders</u>

- Separate the bows to about 92".
- Insert the torque tube extension assembly where the three holes line up. Bolt together using 1/4" hardware from this 40817 kit and original hardware from ladder rack.
- Insert the support tube extension and bolt together using 5/16" hardware. Be sure to put E6000 in the swedge connection.