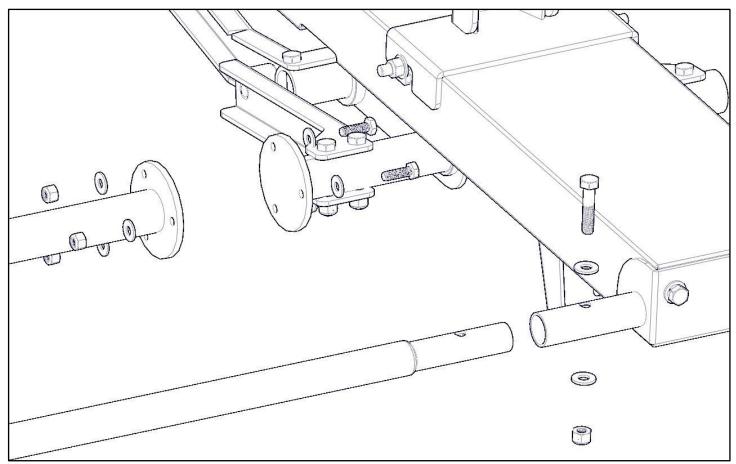

# <u>Step 2 – Install Extenders</u>

- Separate the bows to about 92".
- Insert the torque tube extension assembly where the three holes line up. Bolt together using 1/4" hardware from this 40817 kit and original hardware from ladder rack.
- Insert the support tube extension and bolt together using 5/16" hardware. Be sure to put E6000 in the swedge connection.