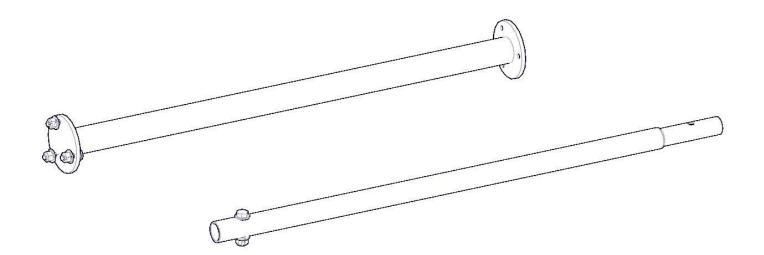

# <u>Parts</u>

| ITEM<br>NO. | PART NUMBER  | DESCRIPTION                          | QTY. |
|-------------|--------------|--------------------------------------|------|
| А           | 40993-25     | Torque Tube<br>Extension<br>Assembly | 1    |
| В           | 40900-30-014 | Support Tube<br>Extension            | 1    |
|             | 18-40817     | Drop Down<br>Extension<br>Hardware   | 1    |