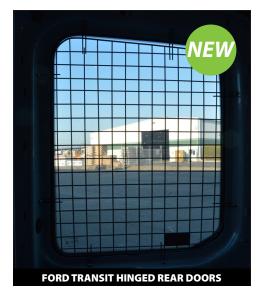

- Industry's strongest 7 gauge wire frame and grid screens secure cargo area windows. A thief will need more than wire cutters to get through these.
- Powder coated no glare matte gray.
- Models available for GM and Ford E-Series sliding side and hinged doors, hinged rear doors for Ford Transit, Transit Connect, GM and Ford E-Series, and sliding side or hinged door for Ford Transit.
- Nationwide lifetime frame Warranty.

| PART # | COLOR | DESCRIPTION                                                   |
|--------|-------|---------------------------------------------------------------|
| 4070F  | Grey  | Ford E-Series Side Door Hinged (set of 2)                     |
| 4071F  | Grey  | Ford E-Series Side Door Sliding (single)                      |
| 4072F  | Grey  | Ford E-Series Rear Door Hinged (set of 2)                     |
| 4070C  | Grey  | GM Side Door Hinged (set of 2)                                |
| 4070T  | Grey  | 2015+ Low Roof Ford Transit Side Door Hinged (set of 2)       |
| 4071C  | Grey  | GM Side Door Sliding (set of 2)                               |
| 4071T  | Grey  | 2015+ Low Roof Ford Transit Side Door Sliding (set of 2)      |
| 4072C  | Grey  | GM Rear Door Hinged (set of 2)                                |
| 4073T  | Grey  | 2015+ Low Roof Ford Transit Rear Door Hinged (set of 2)       |
| 4075T  | Grey  | 2015+ Mid/High Roof Ford Transit Side Door Sliding (set of 2) |
| 4076T  | Grey  | 2015+ Mid/High Roof Ford Transit Rear Door Hinged (set of 2)  |
| 4079T  | Grey  | 2014+ Ford Transit Connect Rear Door Hinged                   |