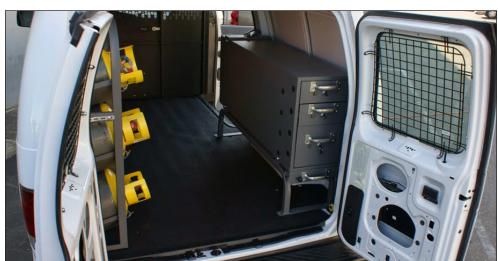

## Kargo Master Window Screens Features and Benefits

Our window screens add more security and protection to your valuable tools inside the van. Window screens are coated with a gray powder coat finish. Custom-fit window screens are easy to install; no assembly is required. All hardware is included.

- Industry's strongest 7 gauge wire frame and grid screens secure cargo area windows. A thief will need more than wire cutters to get through these.
- Powder coated no glare matte gray.
- Models available for GM and Ford E-Series sliding side and hinged doors, hinged rear doors for Ford Transit, Transit Connect, GM and Ford E-Series, and sliding side or hinged door for Ford Transit.
- Nationwide lifetime frame Warranty.