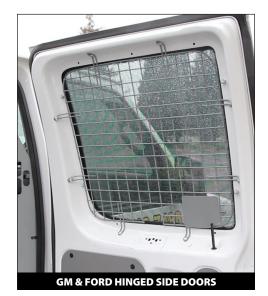

- Industry's strongest 7 gauge wire frame and grid screens secure cargo area windows. A thief will need more than wire cutters to get through these.
- Powder coated no glare matte gray.
- Models available for GM and Ford E-Series sliding side and hinged doors, hinged rear doors for Ford Transit, Transit Connect, GM and Ford E-Series, and sliding side or hinged door for Ford Transit.
- Nationwide lifetime frame Warranty.

| PART # | COLOR | DESCRIPTION                                                   |
|--------|-------|---------------------------------------------------------------|
| 4070F  | Grey  | Ford E-Series Side Door Hinged (set of 2)                     |
| 4071F  | Grey  | Ford E-Series Side Door Sliding (single)                      |
| 4072F  | Grey  | Ford E-Series Rear Door Hinged (set of 2)                     |
| 4070C  | Grey  | GM Side Door Hinged (set of 2)                                |
| 4070T  | Grey  | 2015+ Low Roof Ford Transit Side Door Hinged (set of 2)       |
| 4071C  | Grey  | GM Side Door Sliding (set of 2)                               |
| 4071T  | Grey  | 2015+ Low Roof Ford Transit Side Door Sliding (set of 2)      |
| 4072C  | Grey  | GM Rear Door Hinged (set of 2)                                |
| 4073T  | Grey  | 2015+ Low Roof Ford Transit Rear Door Hinged (set of 2)       |
| 4075T  | Grey  | 2015+ Mid/High Roof Ford Transit Side Door Sliding (set of 2) |
| 4076T  | Grey  | 2015+ Mid/High Roof Ford Transit Rear Door Hinged (set of 2)  |
| 4079T  | Grey  | 2014+ Ford Transit Connect Rear Door Hinged                   |