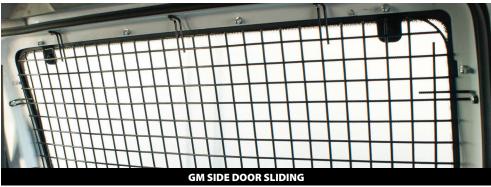

- Industry's strongest 7 gauge wire frame and grid screens secure cargo area windows. A thief will need more than wire cutters to get through these.
- Powder coated no glare matte gray.
- Models available for GM and Ford E-Series sliding side and hinged doors, hinged rear doors for Ford Transit, Transit Connect, GM and Ford E-Series, and sliding side or hinged door for Ford Transit.
- Nationwide lifetime frame Warranty.

| PART # | COLOR | DESCRIPTION                                                   |
|--------|-------|---------------------------------------------------------------|
| 4070F  | Grey  | Ford E-Series Side Door Hinged (set of 2)                     |
| 4071F  | Grey  | Ford E-Series Side Door Sliding (single)                      |
| 4072F  | Grey  | Ford E-Series Rear Door Hinged (set of 2)                     |
| 4070C  | Grey  | GM Side Door Hinged (set of 2)                                |
| 4070T  | Grey  | 2015+ Low Roof Ford Transit Side Door Hinged (set of 2)       |
| 4071C  | Grey  | GM Side Door Sliding (set of 2)                               |
| 4071T  | Grey  | 2015+ Low Roof Ford Transit Side Door Sliding (set of 2)      |
| 4072C  | Grey  | GM Rear Door Hinged (set of 2)                                |
| 4073T  | Grey  | 2015+ Low Roof Ford Transit Rear Door Hinged (set of 2)       |
| 4075T  | Grey  | 2015+ Mid/High Roof Ford Transit Side Door Sliding (set of 2) |
| 4076T  | Grey  | 2015+ Mid/High Roof Ford Transit Rear Door Hinged (set of 2)  |
| 4079T  | Grey  | 2014+ Ford Transit Connect Rear Door Hinged                   |