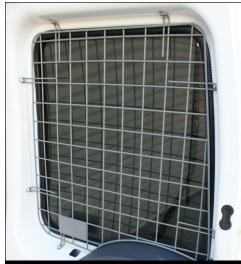

- Industry's strongest 7 gauge wire frame and grid screens secure cargo area windows. A thief will need more than wire cutters to get through these.
- Powder coated no glare matte gray.
- Models available for GM and Ford E-Series sliding side and hinged doors, hinged rear doors for Ford Transit, Transit Connect, GM and Ford E-Series, and sliding side or hinged door for Ford Transit.
- Nationwide lifetime frame Warranty.

| PART # | COLOR | DESCRIPTION                                                   |
|--------|-------|---------------------------------------------------------------|
| 4070F  | Grey  | Ford E-Series Side Door Hinged (set of 2)                     |
| 4071F  | Grey  | Ford E-Series Side Door Sliding (single)                      |
| 4072F  | Grey  | Ford E-Series Rear Door Hinged (set of 2)                     |
| 4070C  | Grey  | GM Side Door Hinged (set of 2)                                |
| 4070T  | Grey  | 2015+ Low Roof Ford Transit Side Door Hinged (set of 2)       |
| 4071C  | Grey  | GM Side Door Sliding (set of 2)                               |
| 4071T  | Grey  | 2015+ Low Roof Ford Transit Side Door Sliding (set of 2)      |
| 4072C  | Grey  | GM Rear Door Hinged (set of 2)                                |
| 4073T  | Grey  | 2015+ Low Roof Ford Transit Rear Door Hinged (set of 2)       |
| 4075T  | Grey  | 2015+ Mid/High Roof Ford Transit Side Door Sliding (set of 2) |
| 4076T  | Grey  | 2015+ Mid/High Roof Ford Transit Rear Door Hinged (set of 2)  |
| 4079T  | Grey  | 2014+ Ford Transit Connect Rear Door Hinged                   |