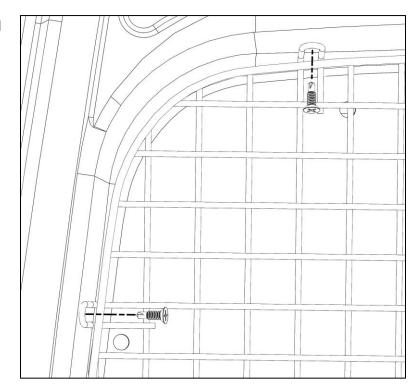

# **Install Window Screen**

• Hold window screen firmly in location and position to be installed. Be sure the small metal plate is located nearest the door lock.

- Mark location of each screen attachment point onto door.
- Set window screen aside.
- Using a 3/16" drill bit and drill, drill a hole at each location marked.

- Using the #12 x 3/4" self-drilling screws and a screwdriver, loosely install the window screen to the door.
  - DO NOT TIGHTEN screws until all screws have been loosely installed.
- Tighten all screws.