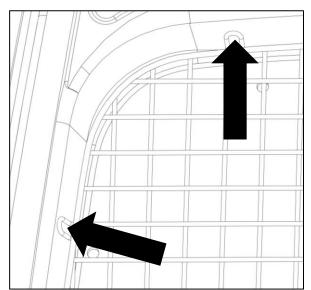

# **Install Window Screen**

• Hold window screen firmly in location and position to be installed. Be sure the small metal plate is located nearest the door lock.

- Mark location of each screen attachment point onto door.
- Set window screen aside.
- Using a 3/16" drill bit and drill, drill a hole at each location marked.