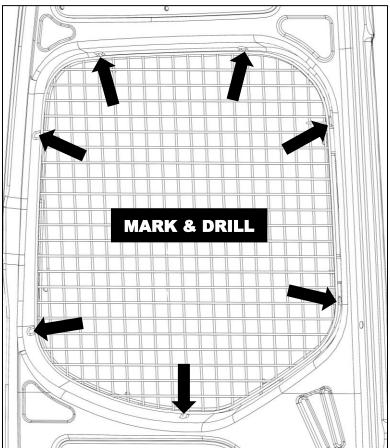

# **Install Window Screen**

• Hold window screen firmly in location and position to be installed. Be sure the small metal plate is located nearest the door lock.

- Mark location of each screen attachment point onto door.
- Set window screen aside.
- Using a 3/16" drill bit and drill, drill a hole at each location marked.

- Using the #12 x 3/4" self-drilling screws and a screwdriver, loosely install the window screen to the door.
  - DO NOT TIGHTEN screws until all screws have been loosely installed.
- Tighten all screws.