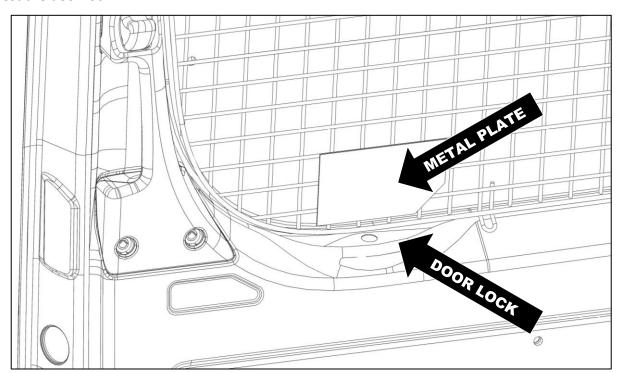

# **Install Window Screen**

• Hold window screen firmly in location and position to be installed. Be sure the small metal plate is located nearest the door lock.

- Mark location of each screen attachment point onto door.
- Set window screen aside.
- Using a 3/16" drill bit and drill, drill a hole at each location marked.