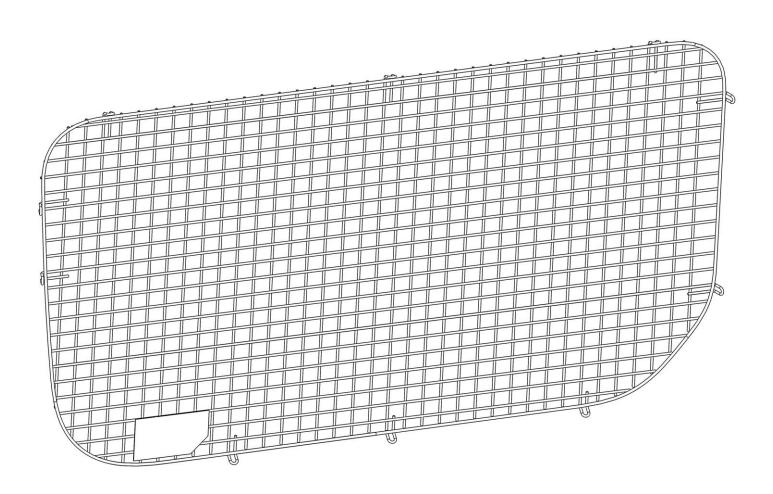

#### Parts List

| ITEM<br>NO. | ITEM | PART NUMBER | DESCRIPTION   | QTY          |
|-------------|------|-------------|---------------|--------------|
| 1           |      | _           | window screen | 1<br>OR<br>2 |
| 2           |      | SEE BELOW   | HARDWARE KIT  | 1            |

#### **Install Window Screen**

• Hold window screen firmly in location and position to be installed. Be sure the small metal plate is located nearest the door lock.

- Mark location of each screen attachment point onto door. The screen will attach through the wire loops extending from the window screen.
- Set window screen aside.
- Using a 3/16" drill bit and drill, drill a hole at each location marked.