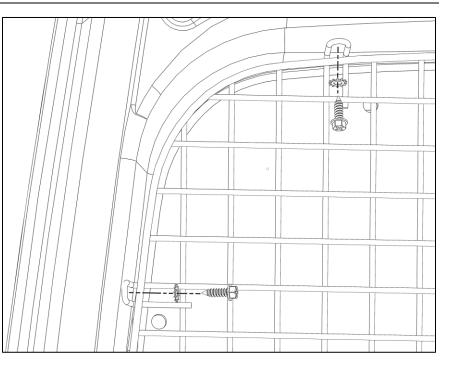

#### **Install Window Screen**

• Hold window screen firmly in location and position to be installed. Be sure the small metal plate is located nearest the door lock.

- Mark location of each screen attachment point onto door. The screen will attach through the wire loops extending from the window screen.
- Set window screen aside.
- Using a 3/16" drill bit and drill, drill a hole at each location marked.

#### Installation Instructions – Window Screens

- Using #12 x 3/4" sheet metal screws, #12 external tooth lock washers, and screwdriver, loosely install the window screen to the door at each bent loop in the window screen.
  DO NOT TIGHTEN screws until all screws have been loosely installed.
- Tighten all screws.