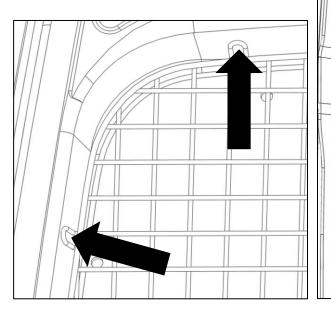

#### **Install Window Screen**

• Hold window screen firmly in location and position to be installed. Be sure the small metal plate is located nearest the door lock.

- Mark location of each screen attachment point onto door. The screen will attach through the wire loops extending from the window screen.
- Set window screen aside.
- Using a 3/16" drill bit and drill, drill a hole at each location marked.

#### Installation Instructions – Window Screens

- Using #12 x 3/4" sheet metal screws, #12 external tooth lock washers, and screwdriver, loosely install the window screen to the door at each bent loop in the window screen.
  DO NOT TIGHTEN screws until all screws have been loosely installed.
- Tighten all screws.