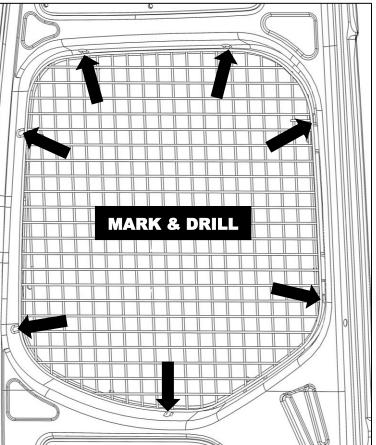

#### **Install Window Screen**

• Hold window screen firmly in location and position to be installed. Be sure the small metal plate is located nearest the door lock.

- Mark location of each screen attachment point onto door. The screen will attach through the wire loops extending from the window screen.
- Set window screen aside.
- Using a 3/16" drill bit and drill, drill a hole at each location marked.

#### Installation Instructions – Window Screens

- Using #12 x 3/4" sheet metal screws, #12 external tooth lock washers, and screwdriver, loosely install the window screen to the door at each bent loop in the window screen.
  DO NOT TIGHTEN screws until all screws have been loosely installed.
- Tighten all screws.