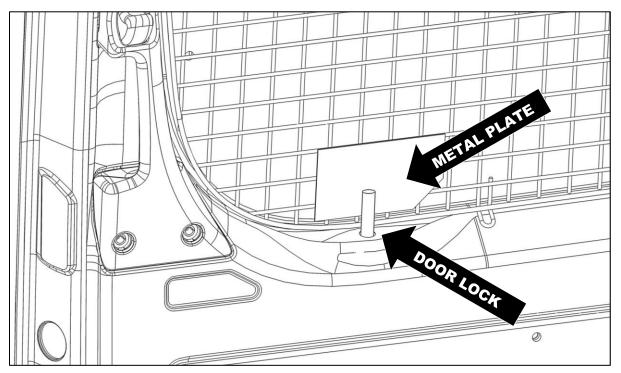

#### **Install Window Screen**

• Hold window screen firmly in location and position to be installed. Be sure the small metal plate is located nearest the door lock.

- Mark location of each screen attachment point onto door. The screen will attach through the wire loops extending from the window screen.
- Set window screen aside.
- Using a 3/16" drill bit and drill, drill a hole at each location marked.