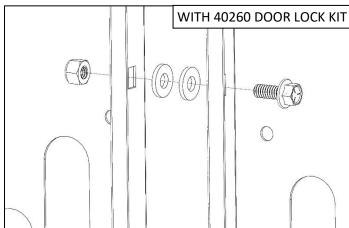

#### **Join Panels**

- Place both partition door assembly and partition side panel flat on the ground or table. Be sure to have the flanges facing upward so you can access the bolt holes.
- Bolt together using a 1/4" x 5/8" flanged hex bolt and a 1/4" flanged lock nut.
- If no door kit is being installed, no washers are needed between the door assembly and side panel.
- If installing the 40620 Center Panel Latch & Door Lock Kit, be sure to put two 1/4" flat washers in between the door assembly and side panel. This is used to get correct spacing.