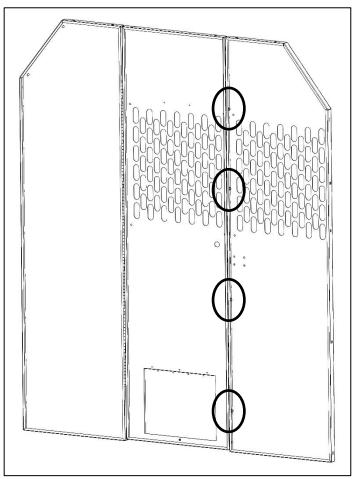

- Repeat 3 more times as shown. Be sure to insert the washers between the panels if needed.
- It may be helpful to leave bolts snug tight to allow movement untill partition is installed into vehicle.