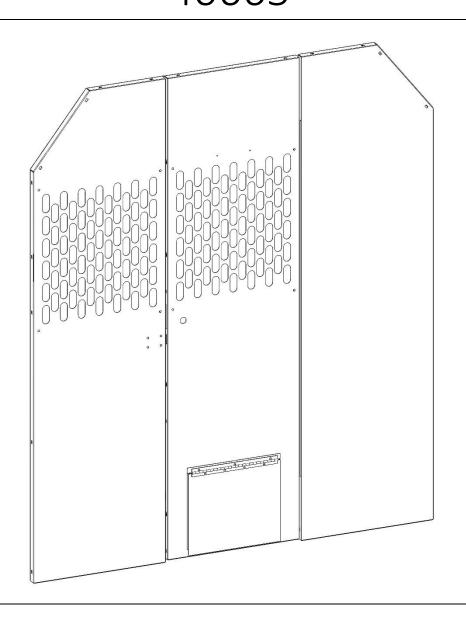

#### **Parts List**

| ITEM<br>NO. | ITEM | PART NUMBER | DESCRIPTION                                 | QTY |
|-------------|------|-------------|---------------------------------------------|-----|
| 1           |      | 100773      | PARTITION DOOR<br>ASSEMBLY W/<br>DOGGY DOOR | 1   |

#### Parts List (Continued)

| ITEM<br>NO. | ITEM | PART NUMBER | DESCRIPTION             | QTY |
|-------------|------|-------------|-------------------------|-----|
| 2           |      | 100764      | PARTITION SIDE<br>PANEL | 1   |
| 3           |      | 18-40642    | HARDWARE KIT            | 1   |