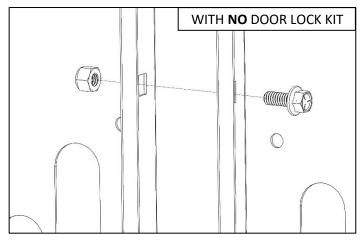

#### **Join Panels**

- Place both partition door assembly and partition side panel flat on the ground or table. Be sure to have the flanges facing upward so you can access the bolt holes.
- Bolt together using a 1/4" x 5/8" flanged hex bolt and a 1/4" flanged lock nut.
- If no door kit is being installed, no washers are needed between the door assembly and side panel.
- If installing the 40620 Center Panel Latch & Door Lock Kit, be sure to put two 1/4" flat washers in between the door assembly and side panel. This is used to get correct spacing.