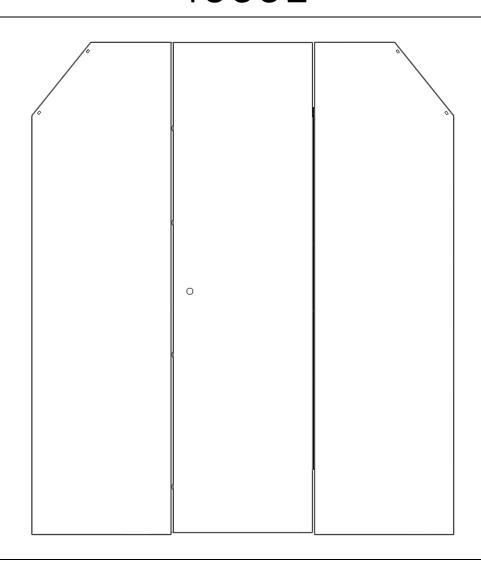

#### **Parts**

| ITEM<br>NO. | ITEM |   | PART NUMBER | DESCRIPTION                | QTY. |
|-------------|------|---|-------------|----------------------------|------|
| 1           |      | 0 | 100845      | PARTITION DOOR<br>ASSEMBLY | 1    |

## Parts (Continued)

| ITEM<br>NO. | ITEM | PART NUMBER | DESCRIPTION             | QTY. |
|-------------|------|-------------|-------------------------|------|
| 2           |      | 100844      | Partition Side<br>Panel | 1    |
| 3           |      | 18-40600    | HARDWARE KIT            | 1    |