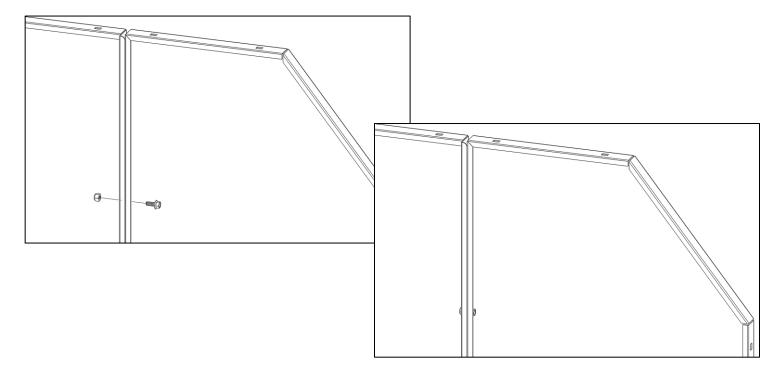

#### Step 1 - Bolt Together

 Place both partition pieces flat on the ground or on a table as shown. Be sure to have the flanges facing upward so you can access the bolt holes.

- Bolt together using a 1/4" x 5/8" flanged hex bolt and a 1/4" flanged lock nut.
- If installing the Center Panel Latch & Door Lock Kit (40620), be sure to bolt two flat washers in between the two panels at each location. This is used to get correct spacing.
- If no door kit is being used, the washers between panels are not needed.

- Repeat 3 more times in the locations as shown below. Be sure to insert the washers between the panels if the door kit is being installed.
- Leave bolts snug tight to allow movement until partition is installed into vehicle.