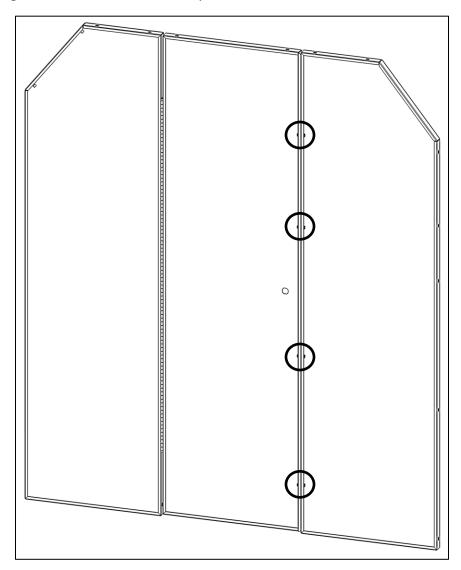

#### Step 1 - Bolt Together

 Place both partition pieces flat on the ground or on a table as shown. Be sure to have the flanges facing upward so you can access the bolt holes.

- Bolt together using a 1/4" x 5/8" flanged hex bolt and a 1/4" flanged lock nut.
- If installing the Center Panel Latch & Door Lock Kit (40620), be sure to bolt two flat washers in between the two panels at each location. This is used to get correct spacing.
- If no door kit is being used, the washers between panels are not needed.

- Repeat 3 more times in the locations as shown below. Be sure to insert the washers between the panels if the door kit is being installed.
- Leave bolts snug tight to allow movement until partition is installed into vehicle.