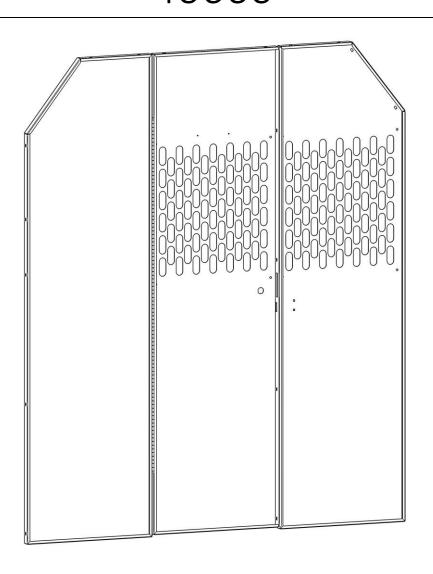

#### **Parts List**

| ITEM<br>NO. | ITEM | PART NUMBER | DESCRIPTION                | QTY. |
|-------------|------|-------------|----------------------------|------|
| 1           |      | 100761      | PARTITION DOOR<br>ASSEMBLY | 1    |

## Parts List (Continued)

| ITEM<br>NO. | ITEM | PART NUMBER | DESCRIPTION              | QTY. |
|-------------|------|-------------|--------------------------|------|
| 2           |      | 100764      | Partition Side<br>Panel  | 1    |
| 3           |      | 18-40600    | ASSEMBLY<br>HARDWARE KIT | 1    |