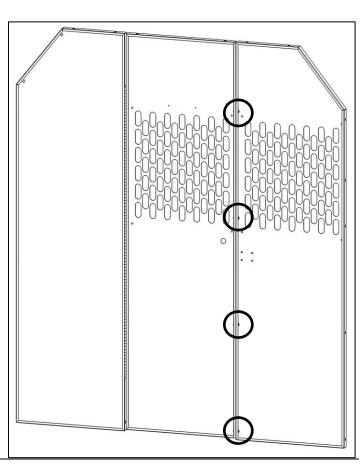

#### Step 1 – Assemble Partition Panels

- Place both partition panels flat on the ground or table. Be sure to have the flanges facing upward so you can access the bolt holes.
- Bolt together using a 1/4" x 5/8" flanged hex bolt and a 1/4" flanged lock nut.
- If installing the Center Panel Latch & Door Lock Kit (40620), be sure to put two 1/4" flat washers in between the two panels. This is used to get correct spacing.
- If no door kit is being used, the washers between panels are not necessary.
- Snug tighten nut but allow movement.

- Repeat three more times per the locations shown.
  Be sure to insert the washers between the panels if the door kit is being installed.
- Leave bolts snug tight but allow movement until partition is installed into vehicle.