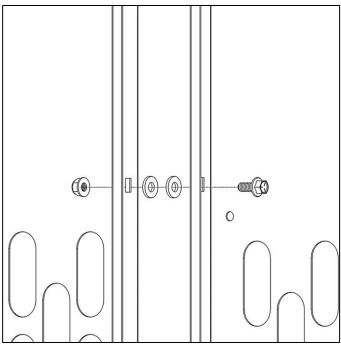

### **Hardware**

| ITEM | HARDWARE TO SCALE | PART NUMBER | DESCRIPTION                           | QTY. |
|------|-------------------|-------------|---------------------------------------|------|
| 1    |                   | 11126953    | 1/4"-20 X 5/8"<br>FLANGED HEX<br>HEAD | 4    |
| 2    |                   | 0167030     | 1/4"-20 FLANGED<br>LOCK NUT           | 4    |
| 3    |                   | 33078       | 1/4" FLAT WASHER                      | 8    |

#### Step 1 – Assemble Partition Panels

- Place both partition panels flat on the ground or table. Be sure to have the flanges facing upward so you can access the bolt holes.
- Bolt together using a 1/4" x 5/8" flanged hex bolt and a 1/4" flanged lock nut.
- If installing the Center Panel Latch & Door Lock Kit (40620), be sure to put two 1/4" flat washers in between the two panels. This is used to get correct spacing.
- If no door kit is being used, the washers between panels are not necessary.
- Snug tighten nut but allow movement.

- Repeat three more times per the locations shown.
  Be sure to insert the washers between the panels if the door kit is being installed.
- Leave bolts snug tight but allow movement until partition is installed into vehicle.