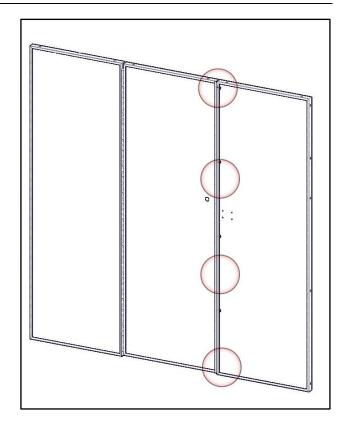

#### Step 1 – Bolt Together

#### <u>A.</u>

• Place both pieces (A&B) flat on the ground or table. Be sure to have the flanges facing upward so you can access the bolt holes.

- Bolt together using a 1/4"-20 x .625" flanged hex bolt and a 1/4"-20 flanged nyloc nut.
- If installing the Door Kit (40260), Be sure to put two flat washers in between the two panels. This is used to get correct spacing.
- If no door kit is being used the washers (3) are not needed.

- Repeat 3 more times as shown. Be sure to insert the washers between the panels if needed.
- Some like to leave bolts snug tight to allow movement untill partition is installed into vehicle.

Follow instructions of desired wing kit to install into vehicle.