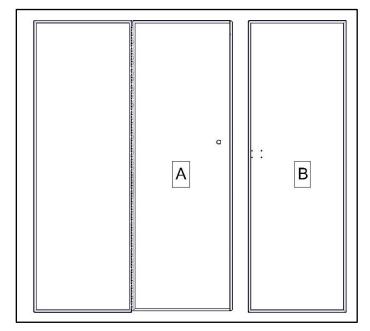

#### <u>Parts</u>

| ITEM<br>NO. | 40651 PARTS | DESCRIPTION                  | QTY. |
|-------------|-------------|------------------------------|------|
| A           | 0           | Partition Door Assy.         | 1    |
| В           | ::          | Partition Side Panel         | 1    |
|             |             | Hardware Kit<br>Instructions | 1    |
|             |             | instructions                 | 1    |