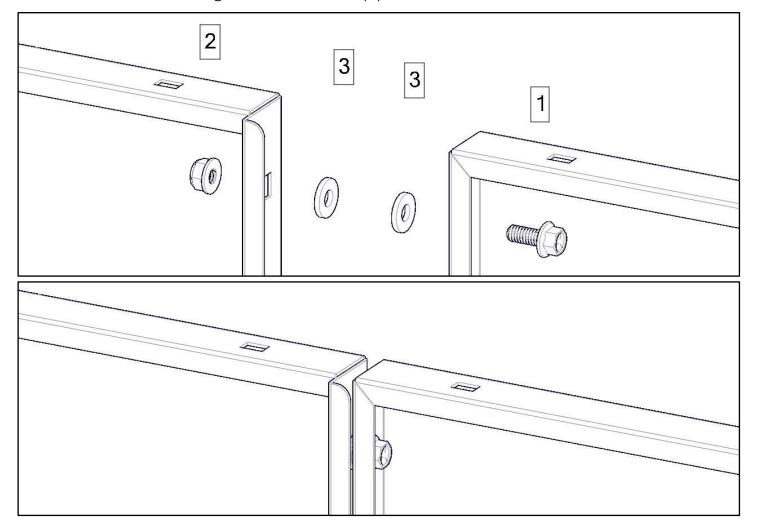

### <u>Hardware</u>

| ITEM<br>NO. | TO SCALE | PART NUMBER | DESCRIPTION              | QTY. |
|-------------|----------|-------------|--------------------------|------|
| 1           |          | 92979A114   | .25-20 x .625 Flange HH  | 4    |
| 2           |          | 93298A110   | .25-20 Flanged Nyloc Nut | 4    |
| 3           |          | 90126A029   | .25 flat washer          | 8    |

#### Step 1 – Bolt Together

#### <u>A.</u>

• Place both pieces (A&B) flat on the ground or table. Be sure to have the flanges facing upward so you can access the bolt holes.

- Bolt together using a 1/4"-20 x .625" flanged hex bolt and a 1/4"-20 flanged nyloc nut.
- If installing the Door Kit (40260), Be sure to put two flat washers in between the two panels. This is used to get correct spacing.
- If no door kit is being used the washers (3) are not needed.

- Repeat 3 more times as shown. Be sure to insert the washers between the panels if needed.
- Some like to leave bolts snug tight to allow movement untill partition is installed into vehicle.

Follow instructions of desired wing kit to install into vehicle.