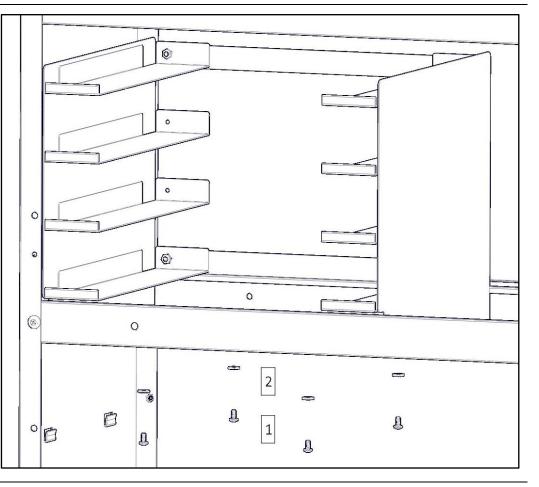

#### Step 2 - Installation

- Place previously assembled bin holder onto desired location.
- When placing into shelf, the shelf MUST have the flanges facing in the upward position. The bin holder will sit down inside of the shelf.
- One can mount this part to multiple different places. These instructions show them being mounted to KargoMaster 46" shelf unit.

- Bolt through holes in shelf #10 x .50" button head screw (1) and a #10 flat washer (2).
- One may have to drill holes if holes in the bin holder do not align with holes in the shelf panel as desired.
- Repeat on all four locations.