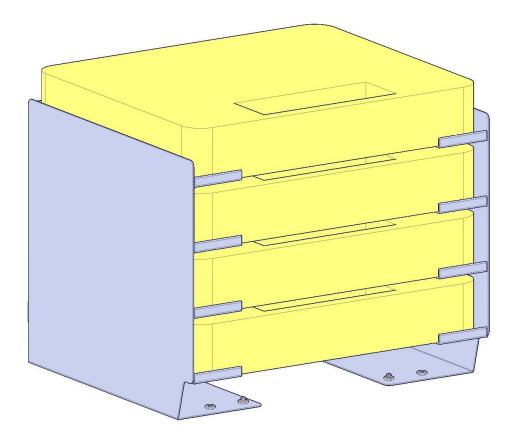

## PARTS

| ITEM<br>NO. |     | DESCRIPTION          | QTY. |
|-------------|-----|----------------------|------|
| A           |     | One Side Assembly    | 1    |
| В           |     | Mirror Side Assembly | 1    |
| С           | 0 0 | Strap                | 2    |
| D           |     | 40350                | 4    |