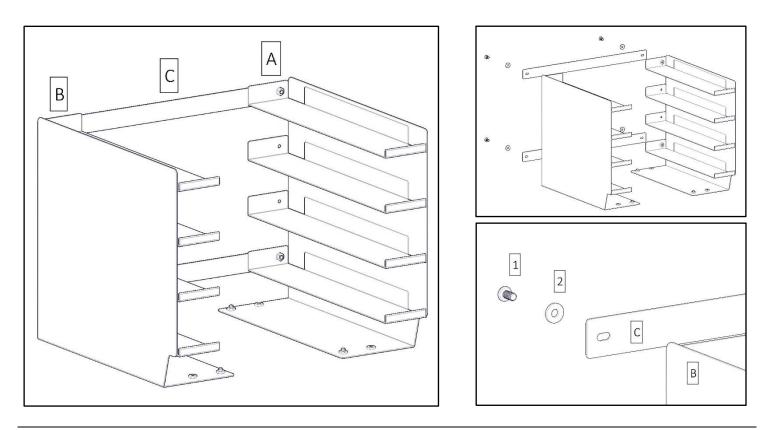

## PARTS

| ITEM<br>NO. |     | DESCRIPTION          | QTY. |
|-------------|-----|----------------------|------|
| A           |     | One Side Assembly    | 1    |
| В           |     | Mirror Side Assembly | 1    |
| С           | 0 0 | Strap                | 2    |
| D           |     | 40350                | 4    |

# HARDWARE (TO SCALE)

| ITEM<br>NO. |            | DESCRIPTION            | QTY. |
|-------------|------------|------------------------|------|
| 1           |            | #10 x .375 Button Head | 8    |
| 2           | $\bigcirc$ | #10 Flat Washer        | 8    |

#### Step 1 - Assembly

- Bolt all three pieces together as shown below. Repeat 2x.
- Use #10 x .50" button head screw (1) and #10 flat washer (2) to bolt into #10 Nuts.