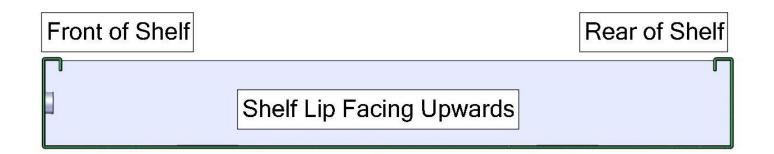

#### Step 2 - Installation

- Place previously assembled bin holder onto desired location.
- When placing into shelf, the shelf MUST have the flanges facing in the upward position. The bin holder will sit down inside of the shelf.
- One can mount this part to multiple different places. These instructions show them being mounted to KargoMaster 46" shelf unit.