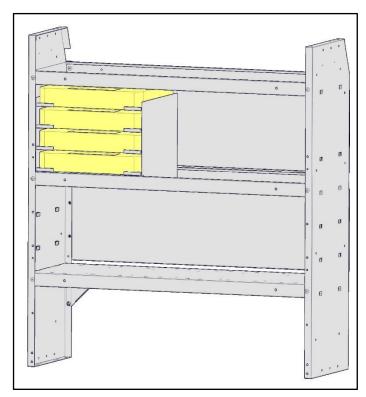

#### Step 1 - Assembly

- Bolt all three pieces together as shown below. Repeat 2x.
- Use #10 x .50" button head screw (1) and #10 flat washer (2) to bolt into #10 Nuts.

#### Step 2 - Installation

- Place previously assembled bin holder onto desired location.
- When placing into shelf, the shelf MUST have the flanges facing in the upward position. The bin holder will sit down inside of the shelf.
- One can mount this part to multiple different places. These instructions show them being mounted to KargoMaster 46" shelf unit.

- Bolt through holes in shelf #10 x .50" button head screw (1) and a #10 flat washer (2).
- One may have to drill holes if holes in the bin holder do not align with holes in the shelf panel as desired.
- Repeat on all four locations.