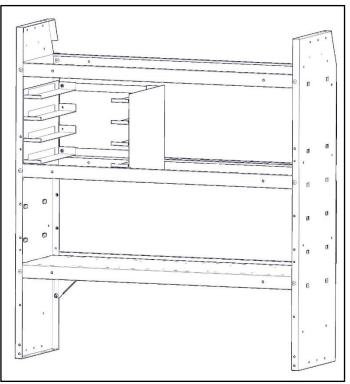

#### Step 1 - Assembly

- Bolt all three pieces together as shown below. Repeat 2x.
- Use #10 x .50" button head screw (1) and #10 flat washer (2) to bolt into #10 Nuts.

#### Step 2 - Installation

- Place previously assembled bin holder onto desired location.
- When placing into shelf, the shelf MUST have the flanges facing in the upward position. The bin holder will sit down inside of the shelf.
- One can mount this part to multiple different places. These instructions show them being mounted to KargoMaster 46" shelf unit.

- Bolt through holes in shelf #10 x .50" button head screw (1) and a #10 flat washer (2).
- One may have to drill holes if holes in the bin holder do not align with holes in the shelf panel as desired.
- Repeat on all four locations.