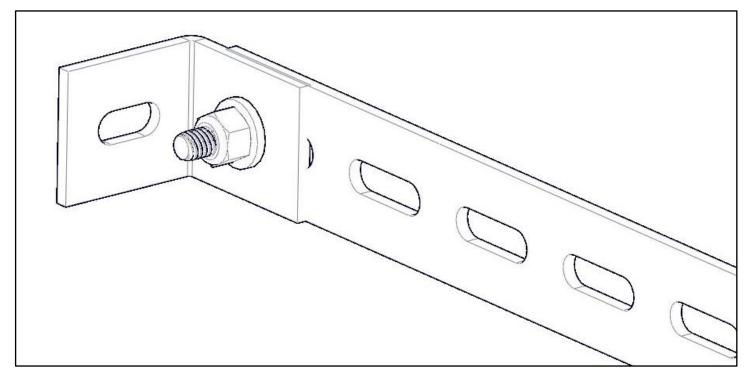

## Step 2 – Configure mount brackets

- Configure mount brackets (B&C) in a way so that the 4 tier assembly can be fastened to the van.
- Mount angle bracket (C) to strap bracket (B) using a 1/4" x 1" HH bolt, two 1/4" flat washers and a 1/4" nyloc.
- Snug Tighten, but allow movement between brackets.

## Step 3 – Mount Strap to Assembly

- Configure brackets in order to mount against support on wall of van.
- In some circumstances, strap (B) will only attach to assembly (A) in one location.