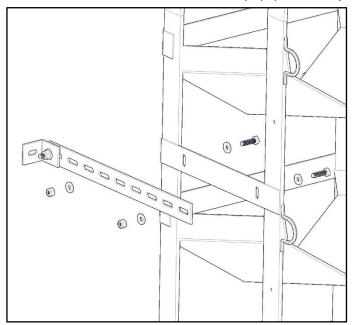

## Step 3 – Mount Strap to Assembly

- Configure brackets in order to mount against support on wall of van.
- In some circumstances, strap (B) will only attach to assembly (A) in one location.

#### Step 4 – Prepare vehicle

- Mark location where angle bracket comes into contact with the support on the van wall.
- Drill with a 25/64" bit. Use a drill stop to avoid causing damage.
- Install plusnut.
- Bolt angle mount bracket (C) to previously installed plusnut using a 1/4" x 1" hex bolt, a .1/4" lock washer and a 1/4" flat washer