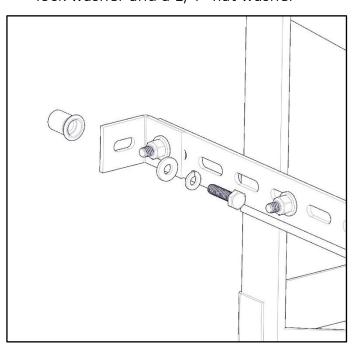

## Step 2 – Configure mount brackets

- Configure mount brackets (B&C) in a way so that the 4 tier assembly can be fastened to the van.
- Mount angle bracket (C) to strap bracket (B) using a 1/4" x 1" HH bolt, two 1/4" flat washers and a 1/4" nyloc.
- Snug Tighten, but allow movement between brackets.

#### Step 4 – Prepare vehicle

- Mark location where angle bracket comes into contact with the support on the van wall.
- Drill with a 25/64" bit. Use a drill stop to avoid causing damage.
- Install plusnut.
- Bolt angle mount bracket (C) to previously installed plusnut using a 1/4" x 1" hex bolt, a .1/4" lock washer and a 1/4" flat washer