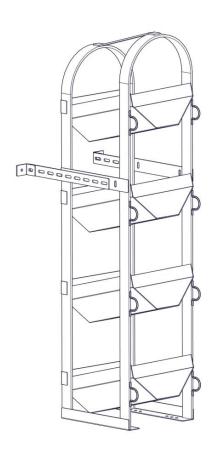

## <u>Parts</u>

| ITEM<br>NO. | PART NUMBER  | DESCRIPTION          | QTY. |
|-------------|--------------|----------------------|------|
| A           | 40100-10     | 4 TANK HOLDER<br>ASM | 1    |
| В           | 40200-00-001 | Strap                | 2    |
| С           | 40200-00-002 | Angle                | 2    |

## Step 1 – Find Mount Location

- Determine location of where the 4 tier tank rack will be placed.
- If placing next to a shelf, the mount brackets (B&C) will not be needed. See Step 4a.