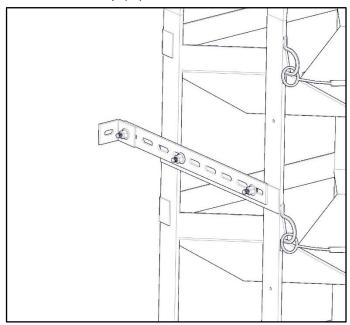

## Step 1 – Find Mount Location

- Determine location of where the 4 tier tank rack will be placed.
- If placing next to a shelf, the mount brackets (B&C) will not be needed. See Step 4a.

## Step 2 – Configure mount brackets

- Configure mount brackets (B&C) in a way so that the 4 tier assembly can be fastened to the van.
- Mount angle bracket (C) to strap bracket (B) using a 1/4" x 1" HH bolt, two 1/4" flat washers and a 1/4" nyloc.
- Snug Tighten, but allow movement between brackets.

## Step 3 – Mount Strap to Assembly

- Configure brackets in order to mount against support on wall of van.
- In some circumstances, strap (B) will only attach to assembly (A) in one location.