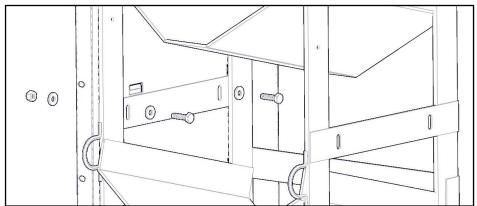

## Step 5 –Floor Mount

- Check below tank rank to ensure safety to mount self drilling screw.
- Mount tank rack to floor using four 5/16" x 1" hex screws (6).
- If needed, place nylon spacer (7) below tank rank to ensure a flat mounting area.