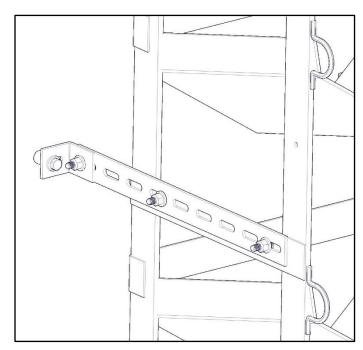

## Step 3 – Mount Strap to Assembly

- Configure brackets in order to mount against support on wall of van.
- In some circumstances, strap (B) will only attach to assembly (A) in one location.

#### Step 4 – Prepare vehicle

- Mark location where angle bracket comes into contact with the support on the van wall.
- Drill with a 25/64" bit. Use a drill stop to avoid causing damage.
- Install plusnut.
- Bolt angle mount bracket (C) to previously installed plusnut using a 1/4" x 1" hex bolt, a .1/4" lock washer and a 1/4" flat washer