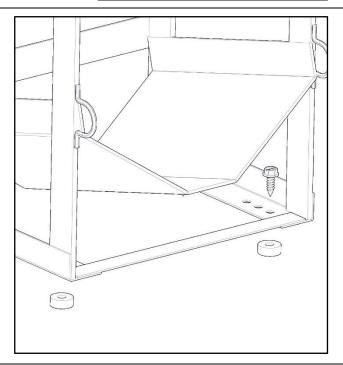

## Step 5 –Floor Mount

- Check below tank rank to ensure safety to mount self drilling screw.
- Mount tank rack to floor using four 5/16" x 1" hex screws (6).
- If needed, place nylon spacer (7) below tank rank to ensure a flat mounting area.