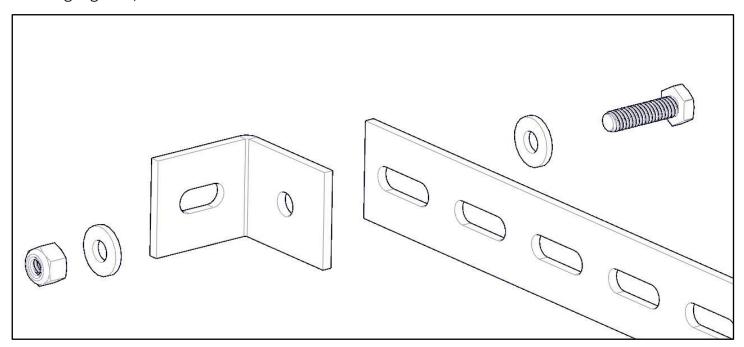

## <u>Parts</u>

| ITEM<br>NO. | PART NUMBER  | DESCRIPTION          | QTY. |
|-------------|--------------|----------------------|------|
| A           | 40100-10     | 4 TANK HOLDER<br>ASM | 1    |
| В           | 40200-00-001 | Strap                | 2    |
| С           | 40200-00-002 | Angle                | 2    |

## <u>Hardware</u>

| ITEM<br>NO. | TO SCALE | PART NUMBER                          | DESCRIPTION                                            | QTY. |
|-------------|----------|--------------------------------------|--------------------------------------------------------|------|
| 1           |          | 92865A544                            | .25-20 x 1.0 HH                                        | 8    |
| 2           |          | 91102A750                            | .25 Split Lock Washer                                  | 2    |
| 3           |          | 90126A029                            | .25 Flat Washer                                        | 14   |
| 4           |          | 97135A210                            | .25-20 Nyloc Nut                                       | 6    |
| 5           |          | 93669A230                            | .25-20 Riv Nut                                         | 4    |
| 6           |          | 90054A415                            | .312-20 x 1.0 HH Sheet<br>Metal Screw (Sharp<br>Point) | 4    |
| 7           |          | .375ID x 10D x .375T<br>Nylon Spacer | .375 x 1.0 Nylon<br>Spacer                             | 2    |
| 8           |          | Strap-4Tank                          | Strap-4Tank                                            | 4    |

## Step 2 – Configure mount brackets

- Configure mount brackets (B&C) in a way so that the 4 tier assembly can be fastened to the van.
- Mount angle bracket (C) to strap bracket (B) using a 1/4" x 1" HH bolt, two 1/4" flat washers and a 1/4" nyloc.
- Snug Tighten, but allow movement between brackets.