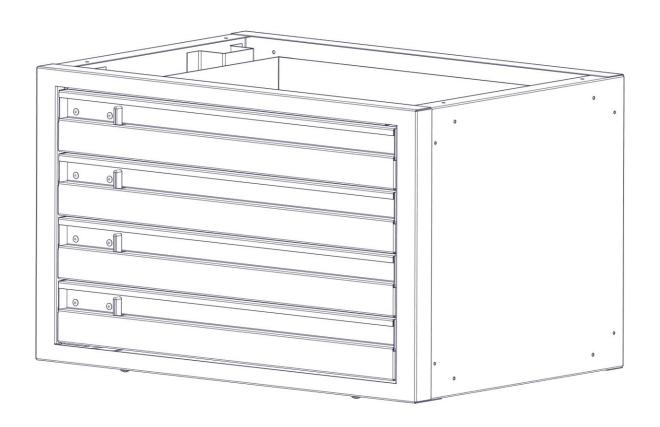

### <u>Parts</u>

| ITEM<br>NO. | PART NUMBER | DESCRIPTION        | QTY. |
|-------------|-------------|--------------------|------|
| Α           | 40090-10    | 4 DRAWER UNIT      | 1    |
|             | 18-00735    | DRAWER<br>HARDWARE | 1    |