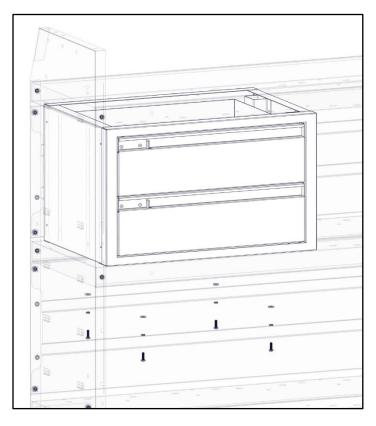

#### Step 2 – Attach

• Bolt drawer unit to shelf using a No10 x 5/8" round heads (1), No10 split lock washers (2) and a No10 flat washers (3).

• Shown using 40070. Instructions will be the same.

Drawer units may be installed in a variety of different locations. Some examples are shown below.