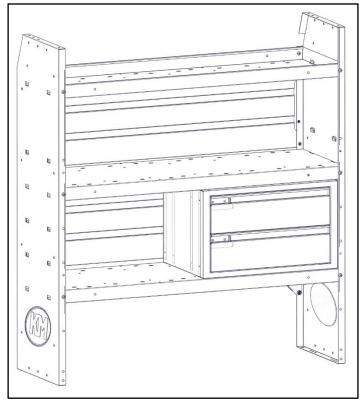

#### Step 2 – Attach

• Bolt drawer unit to shelf using a No10 x 5/8" round heads (1), No10 split lock washers (2) and a No10 flat washers (3).

• Shown using 40070. Instructions will be the same.

Drawer units may be installed in a variety of different locations. Some examples are shown below.