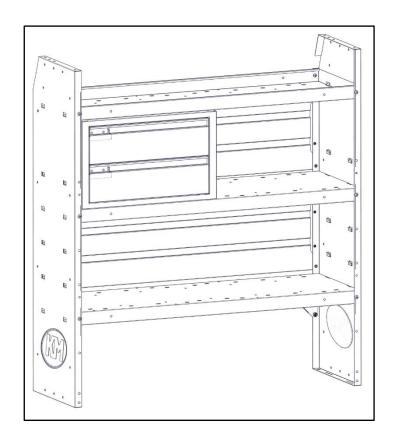

#### Step 2 – Attach

• Bolt drawer unit to shelf using a No10 x 5/8" round heads (1), No10 split lock washers (2) and a No10 flat washers (3).

• Shown using 40070. Instructions will be the same.

Drawer units may be installed in a variety of different locations. Some examples are shown below.