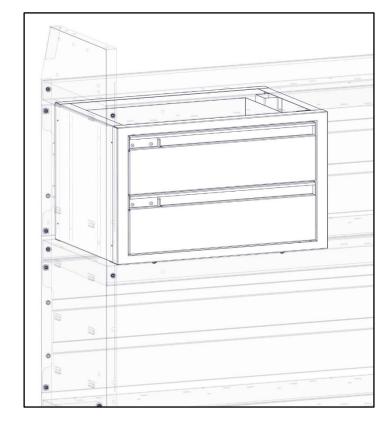

#### Step 2 – Attach

• Bolt drawer unit to shelf using a No10 x 5/8" round heads (1), No10 split lock washers (2) and a No10 flat washers (3).

• Shown using 40070. Instructions will be the same.

Drawer units may be installed in a variety of different locations. Some examples are shown below.