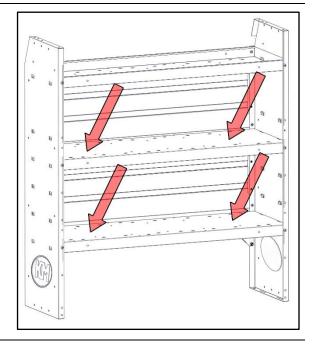

#### Step 1 – Find Location

- Find desired location for drawer unit to be installed.
- Slots can be found along the shelf of most KargoMaster shelf units. One can make use of these.
- If desired, place drawer unit (A) in any desired location, mark holes and drill with 1/4" drill.